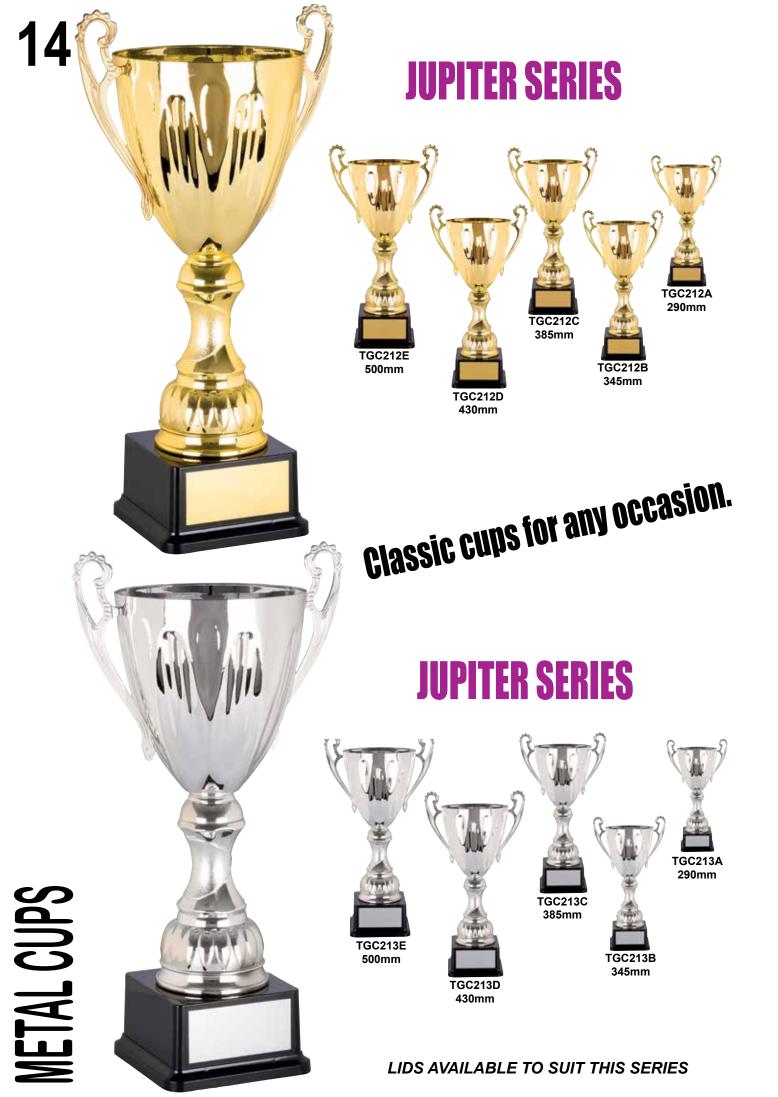

perfect for all occasions.



TGC061A 370mm



TGC061B 390mm



TGC061C 450mm



TGC061D 470mm







465mm



TGC063C 450mm



TGC063B 405mm



TGC063A 385mm

## **Value**, **Quality & Design**





Huge selection of inserts available for this series.



465mm



TGC062C 450mm



TGC062B 405mm



385mm



385mm



TGC204B 405mm



TGC204C 450mm



TGC204D 465mm



## A fantastic new look,

## an eye catching collection perfect for all occasions.



TGC205A 385mm



TGC205B 405mm



TGC205C 450mm



TGC205D 465mm











TGC064B 435mm

TGC064A 385mm



Huge selection of inserts available for this series.





TGC065C 485mm



435mm



385mm









TGC066B 430mm



TGC066C 485mm





## An eye catching collection Suitable for all presentations.



385mm



430mm



TGC067C 485mm











18





LIDS AVAILABLE TO SUIT THIS SERIES

METAL CUPS



METAL CUPS

20 **LUXE SERIES** TGC210B 305mm TGC210D 405mm TGC210F 485mm TGC210E TGC210A 345mm 445mm 265mm Quality metal cups, latest design, the perfect award for rewarding achievement. **LUXE SERIES** TGC211B 305mm TGC211D 405mm TGC211F 485mm **TGC211A TGC211C** 445mm 265mm 345mm LIDS AVAILABLE TO SUIT THIS SERIES

### **VOLT SERIES**











# An eye catching collection suitable for all presentations.

### **VOLT SERIES**















### **EVOQUE SERIES**









270mm

220mm

Quality metal bowls, latest designs, the perfect award for rewarding achievement.

### **EVOQUE SERIES**









TGC073C 315mm



TGC073B 270mm



TGC073A 220mm

### INSPIRE SERIES

Huge selection of inserts available for this series.