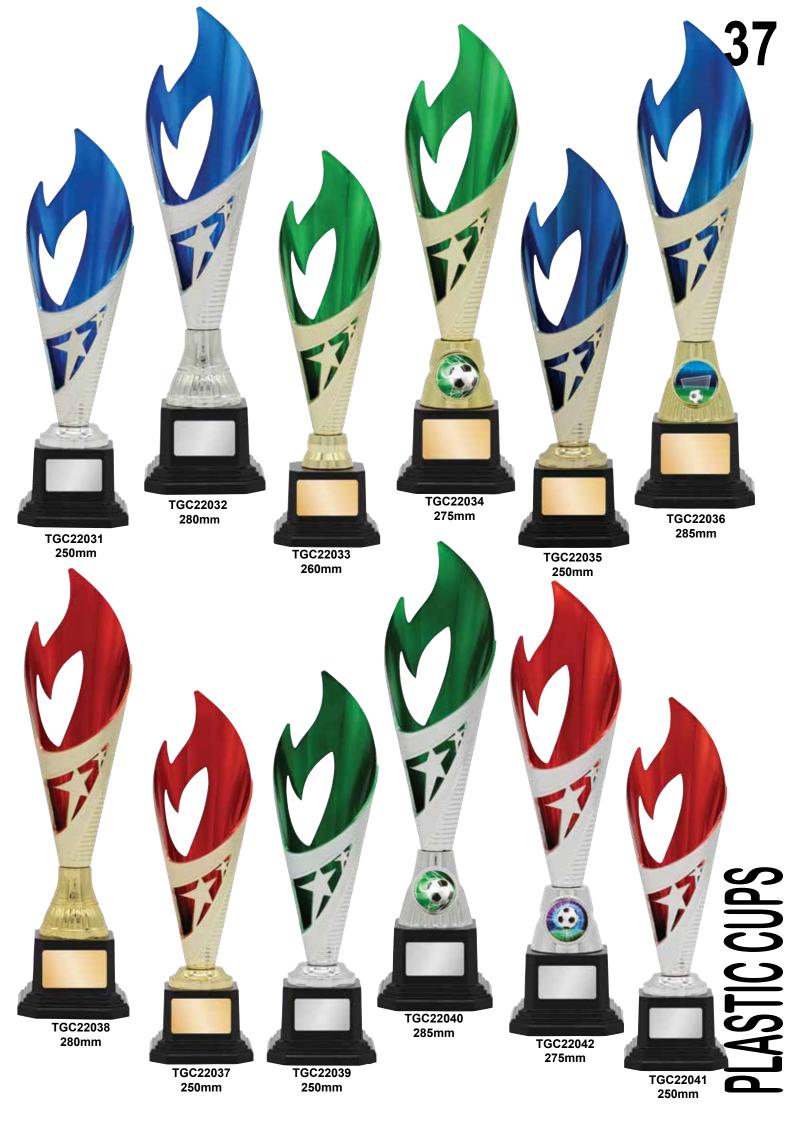

180mm

150mm

Huge selection of inserts available for this series. TGC232A 140mm TGC232B 165mm TGC169A 160mm TGC169B 175mm TGC233B TGC233A 140mm TGC174A 160mm TGC174B 175mm TGC231A TGC231B **TGC231C** 205mm 245mm **225mm** PLASTIC CUPS TGC230A TGC230C TGC230B 205mm 225mm 245mm