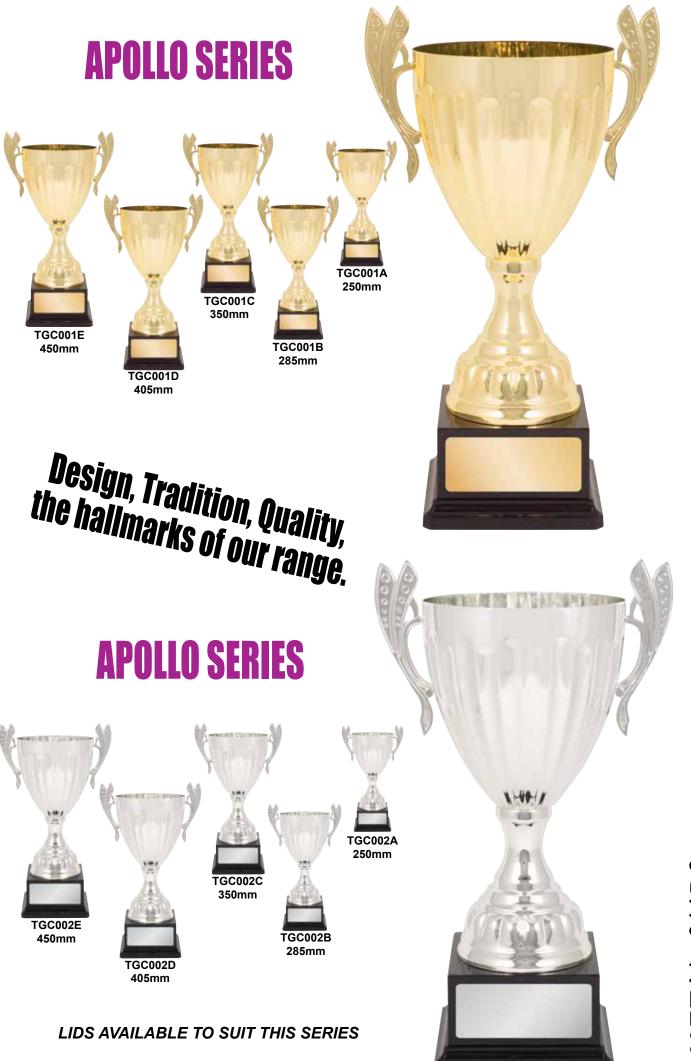

TGC061C 450mm



TGC061D 470mm







465mm



TGC063C 450mm



TGC063B 405mm



TGC063A 385mm

## **Value**, **Quality & Design**





Huge selection of inserts available for this series.



465mm



TGC062C 450mm



TGC062B 405mm



385mm



385mm



TGC204B 405mm



TGC204C 450mm



TGC204D 465mm



## A fantastic new look,

## an eye catching collection perfect for all occasions.



TGC205A 385mm



TGC205B 405mm



TGC205C 450mm



TGC205D 465mm











TGC064B 435mm

TGC064A 385mm



Huge selection of inserts available for this series.





TGC065C 485mm



435mm



385mm









TGC066B 430mm



TGC066C 485mm





## An eye catching collection Suitable for all presentations.



385mm



430mm



TGC067C 485mm











18





LIDS AVAILABLE TO SUIT THIS SERIES

METAL CUPS



METAL CUPS

20 **LUXE SERIES** TGC210B 305mm TGC210D 405mm TGC210F 485mm TGC210E TGC210A 345mm 445mm 265mm Quality metal cups, latest design, the perfect award for rewarding achievement. **LUXE SERIES** TGC211B 305mm TGC211D 405mm TGC211F 485mm **TGC211A TGC211C** 445mm 265mm 345mm LIDS AVAILABLE TO SUIT THIS SERIES

### **VOLT SERIES**











# An eye catching collection suitable for all presentations.

### **VOLT SERIES**















### **EVOQUE SERIES**









270mm

220mm

Quality metal bowls, latest designs, the perfect award for rewarding achievement.

### **EVOQUE SERIES**









TGC073C 315mm



TGC073B 270mm



TGC073A 220mm

### INSPIRE SERIES

Huge selection of inserts available for this series.













The latest designs, excellent quality at affordable price