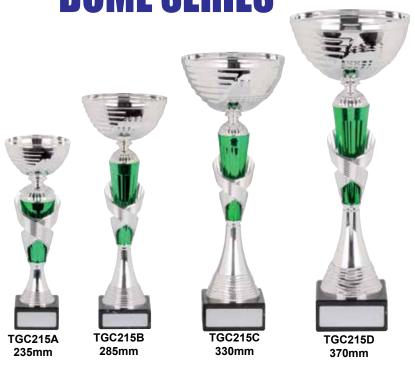

O SUIT THIS SERIES

### **VOLT SERIES**











# An eye catching collection suitable for all presentations.

### **VOLT SERIES**















### **EVOQUE SERIES**









270mm

220mm

Quality metal bowls, latest designs, the perfect award for rewarding achievement.

### **EVOQUE SERIES**









TGC073C 315mm



TGC073B 270mm



TGC073A 220mm

### INSPIRE SERIES

Huge selection of inserts available for this series.













The latest designs, excellent quality at affordable prices.

### INSPIRE SERIES







TGC095B 285mm



TGC095C 315mm



TGC095D 350mm



### **PRIME SERIES**



The latest designs, excellent quality at affordable prices.

### **PRIME SERIES**



### **DOME SERIES**







# The latest designs, excellent quality at affordable prices.

### **DOME SERIES**







### **ROMA SERIES**

Huge selection of inserts available for this series.







TGC161B 290mm



The latest designs, excellent quality at affordable prices.

### **ROMA SERIES**

Huge selection of inserts available for this series.







325mm



290mm



250mm

### **WAVE SERIES**



**TGC218A** 240mm



**TGC218B** 280mm



**TGC218C** 315mm



**TGC218D** 370mm



**TGC218E** 410mm



# Quality metal bowls, latest designs, the perfect award for rewarding achievement.

### **WAVE SERIES**



280mm





315mm



**TGC219D** 370mm



410mm



28

### **SIRIUS SERIES**











240mm

Stylish bowls, the perfect award for rewarding achievement.

### **SIRIUS SERIES**





380mm







285mm 240mm

### **JAZZ SERIES**



TGC152B

300mm

TGC152A

260mm





# Quality metal bowls, lat