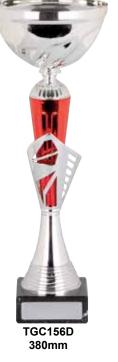

### **SIRIUS SERIES**

240mm

Stylish bowls, the perfect award for rewarding achievement.

### **SIRIUS SERIES**

380mm

285mm 240mm