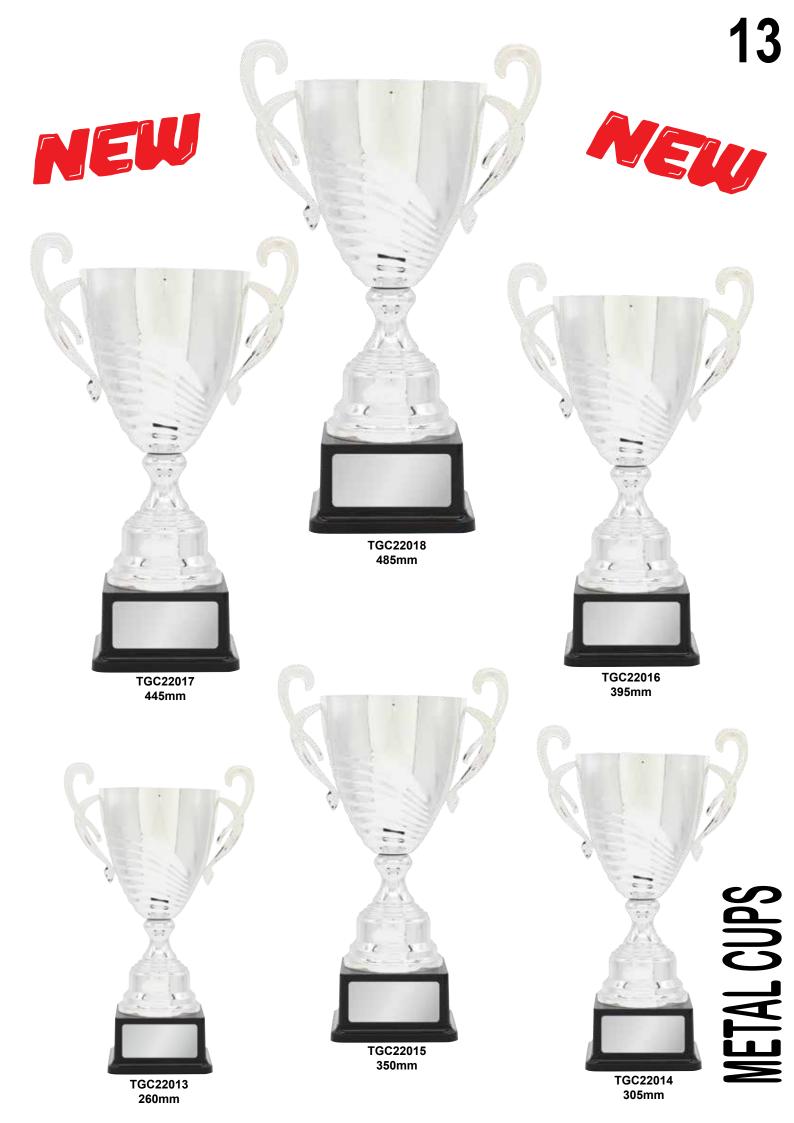

## A fantastic new look,

## an eye catching collection perfect for all occasions.

TGC205A 385mm

TGC205B 405mm

TGC205C 450mm

TGC205D 465mm

TGC064B 435mm

TGC064A 385mm

Huge selection of inserts available for this series.