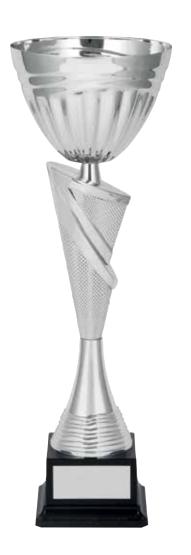

### INSPIRE SERIES

Huge selection of inserts available for this series.

The latest designs, excellent quality at affordable prices.

### INSPIRE SERIES

TGC095B 285mm

TGC095C 315mm

TGC095D 350mm