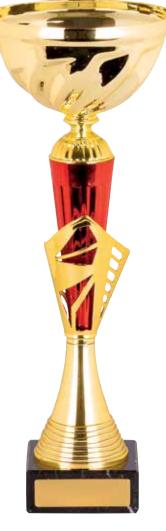

### **SIRIUS SERIES**

240mm

Stylish bowls, the perfect award for rewarding achievement.

### **SIRIUS SERIES**

380mm

285mm 240mm