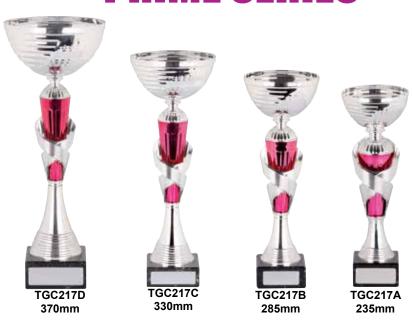

### **WAVE SERIES**

**TGC218A** 240mm

**TGC218B** 280mm

**TGC218C** 315mm

**TGC218D** 370mm

**TGC218E** 410mm

# Quality metal bowls, latest designs, the perfect award for rewarding achievement.

### **WAVE SERIES**

280mm

315mm

**TGC219D** 370mm

410mm

28