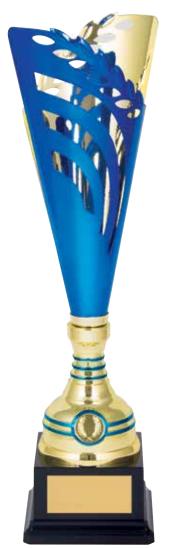

### an eye catching collection perfect for all occasions.

TGC061A 370mm

TGC061B 390mm

TGC061C 450mm

TGC061D 470mm

465mm

TGC063C 450mm

TGC063B 405mm

TGC063A 385mm

## **Value**, **Quality & Design**

Huge selection of inserts available for this series.

465mm

TGC062C 450mm

TGC062B 405mm

385mm

385mm

TGC204B 405mm