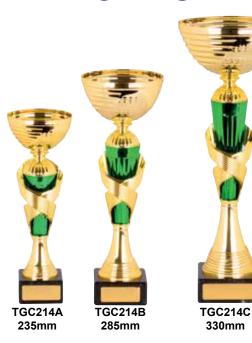

B 305mm TGC211D 405mm TGC211F 485mm **TGC211A TGC211C** 445mm 265mm 345mm LIDS AVAILABLE TO SUIT THIS SERIES

### **VOLT SERIES**











# An eye catching collection suitable for all presentations.

### **VOLT SERIES**















### **EVOQUE SERIES**









270mm

220mm

Quality metal bowls, latest designs, the perfect award for rewarding achievement.

### **EVOQUE SERIES**









TGC073C 315mm



TGC073B 270mm



TGC073A 220mm

### INSPIRE SERIES

Huge selection of inserts available for this series.













The latest designs, excellent quality at affordable prices.

### INSPIRE SERIES







TGC095B 285mm



TGC095C 315mm



TGC095D 350mm



### **PRIME SERIES**



The latest designs, excellent quality at affordable prices.

### **PRIME SERIES**



### **DOME SERIES**







# The latest designs, excellent quality at affordable prices.

### **DOME SERIES**







### **ROMA SERIES**

Huge selection of inserts available for this series.







TGC161B 290mm



The latest designs, excellent quality at affordable prices.

### **ROMA SERIES**

Huge selection of inserts available for this series.







325mm



290mm



250mm

### **WAVE SERIES**



**TGC218A** 240mm



**TGC218B** 280mm



**TGC218C** 315mm



**TGC218D** 370mm



**TGC218E** 410mm



# Quality metal bowls, latest designs, the perfect award for rewarding achievement.

### **WAVE SERIES**



280mm





315mm



**TGC219D** 370mm



410mm



28

### **SIRIUS SERIES**











240mm

Stylish bowls, the perfect award for rewarding achievement.

### **SIRIUS SERIES**





380mm







285mm 24