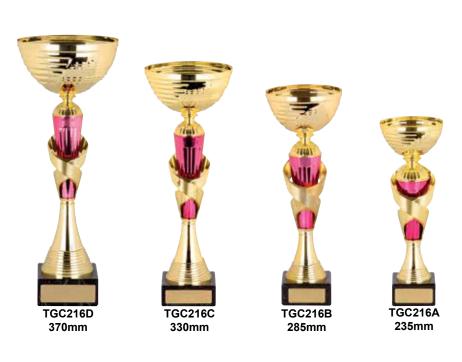

### **WAVE SERIES**

**TGC218A** 240mm

**TGC218B** 280mm

**TGC218C** 315mm

**TGC218D** 370mm

**TGC218E** 410mm

# Quality metal bowls, latest designs, the perfect award for rewarding achievement.

### **WAVE SERIES**

280mm

315mm

**TGC219D** 370mm

410mm

28