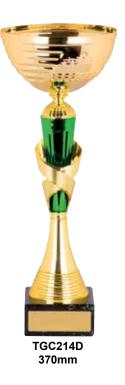

305mm TGC211D 405mm TGC211F 485mm **TGC211A TGC211C** 445mm 265mm 345mm LIDS AVAILABLE TO SUIT THIS SERIES

### **VOLT SERIES**











# An eye catching collection suitable for all presentations.

### **VOLT SERIES**















### **EVOQUE SERIES**









270mm

220mm

Quality metal bowls, latest designs, the perfect award for rewarding achievement.

### **EVOQUE SERIES**









TGC073C 315mm



TGC073B 270mm



TGC073A 220mm

### INSPIRE SERIES

Huge selection of inserts available for this series.













The latest designs, excellent quality at affordable prices.

### INSPIRE SERIES







TGC095B 285mm



TGC095C 315mm



TGC095D 350mm



### **PRIME SERIES**



The latest designs, excellent quality at affordable prices.

### **PRIME SERIES**



### **DOME SERIES**







# The latest designs, excellent quality at affordable prices.

### **DOME SERIES**







### **ROMA SERIES**

Huge selection of inserts available for this series.







TGC161B 290mm



The latest designs, excellent quality at affordable prices.

### **ROMA SERIES**

Huge selection of inserts available for this series.







325mm



290mm



250mm

### **WAVE SERIES**



**TGC218A** 240mm



**TGC218B** 280mm



**TGC218C** 315mm



**TGC218D** 370mm



**TGC218E** 410mm



# Quality metal bowls, latest designs, the perfect award for rewarding achievement.

### **WAVE SERIES**



280mm





315mm



**TGC219D** 370mm



410mm



28

### **SIRIUS SERIES**











240mm

Stylish bowls, the perfect award for rewarding achievement.

### **SIRIUS SERIES**





380mm







285mm 240m