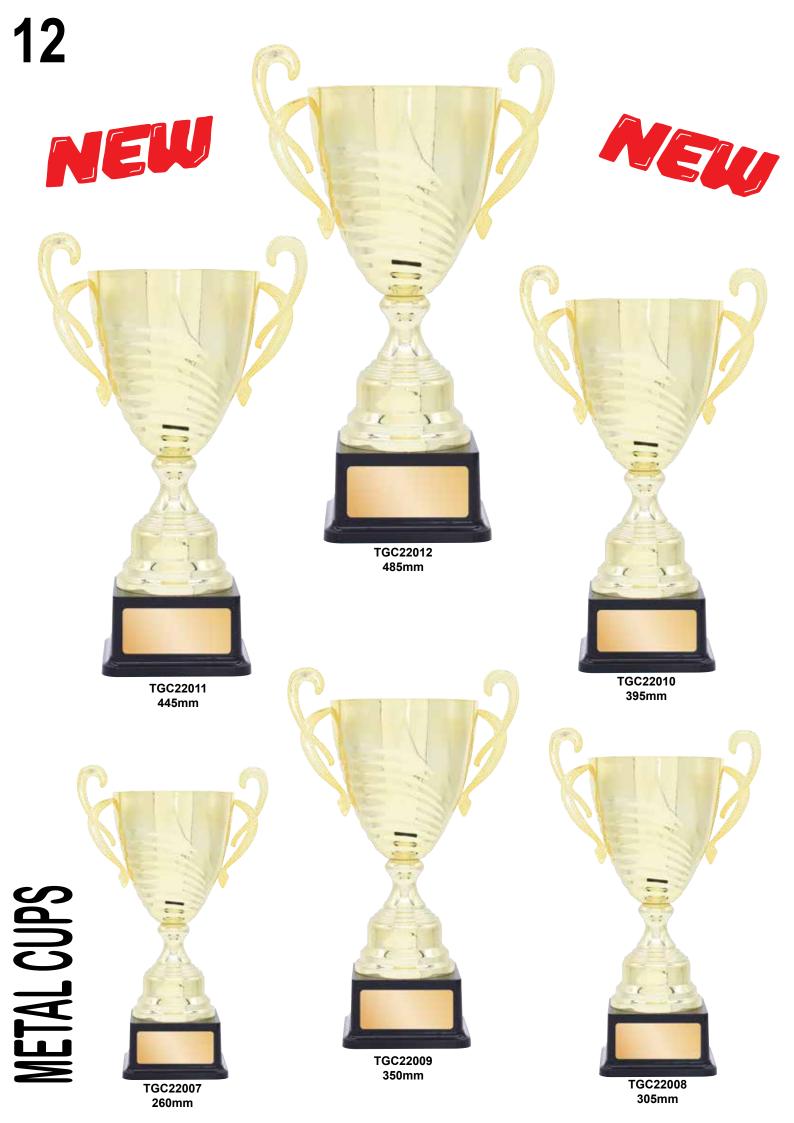

tion perfect for all occasions.



TGC061A 370mm



TGC061B 390mm



TGC061C 450mm



TGC061D 470mm







465mm



TGC063C 450mm



TGC063B 405mm



TGC063A 385mm

## **Value**, **Quality & Design**





Huge selection of inserts available for this series.



465mm



TGC062C 450mm



TGC062B 405mm



385mm



385mm



TGC204B 405mm



TGC204C 450mm



TGC204D 465mm



## A fantastic new look,

## an eye catching collection perfect for all occasions.



TGC205A 385mm



TGC205B 405mm



TGC205C 450mm



TGC205D 465mm











TGC064B 435mm

TGC064A 385mm



Huge selection of inserts available for this series.





TGC065C 485mm



435mm



385mm









TGC066B 430mm



TGC066C 485mm





## An eye catching collection Suitable for all presentations.



385mm



430mm



TGC067C 485mm











18





LIDS AVAILABLE TO SUIT THIS SERIES

METAL CUPS



METAL CUPS

20 **LUXE SERIES** TGC210B 305mm TGC210D 405mm TGC210F 485mm TGC210E TGC210A 345mm 445mm 265mm Quality metal cups, latest design, the perfect award for rewarding achievement. **LUXE SERIES** TGC211B 305mm TGC211D 405mm TGC211F 485mm **TGC211A TGC211C** 445mm 265mm 345mm LIDS AVAILABLE TO SUIT THIS SERIES

### **VOLT SERIES**











# An eye catching collection suitable for all presentations.

### **VOLT SERIES**















### **EVOQUE SERIES**









270mm

220mm

Quality metal bowls, latest designs, the perfect award for rewarding achievement.

### **EVOQUE SERIES**









TGC073C 315mm



TGC073B 270mm



TGC073A 220mm

### INSPIRE SERIES

Huge selection of inserts available for this series.