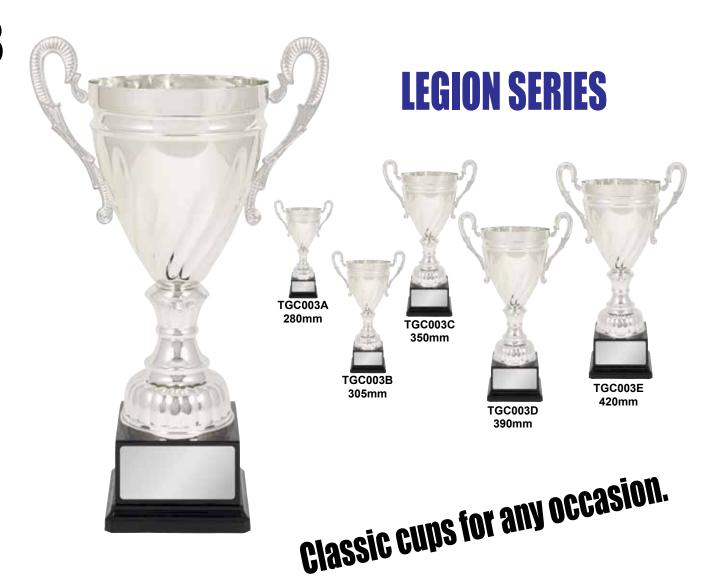

or all occasions.



TGC061A 370mm



TGC061B 390mm



TGC061C 450mm



TGC061D 470mm







465mm



TGC063C 450mm



TGC063B 405mm



TGC063A 385mm

## **Value**, **Quality & Design**





Huge selection of inserts available for this series.



465mm



TGC062C 450mm



TGC062B 405mm



385mm



385mm



TGC204B 405mm



TGC204C 450mm



TGC204D 465mm



## A fantastic new look,

## an eye catching collection perfect for all occasions.



TGC205A 385mm



TGC205B 405mm



TGC205C 450mm



TGC205D 465mm











TGC064B 435mm

TGC064A 385mm



Huge selection of inserts available for this series.





TGC065C 485mm



435mm



385mm









TGC066B 430mm



TGC066C 485mm





## An eye catching collection Suitable for all presentations.



385mm



430mm



TGC067C 485mm











18





LIDS AVAILABLE TO SUIT THIS SERIES

METAL CUPS



METAL CUPS

20 **LUXE SERIES** TGC210B 305mm TGC210D 405mm TGC210F 485mm TGC210E TGC210A 345mm 445mm 265mm Quality metal cups, latest design, the perfect award for rewarding achievement. **LUXE SERIES** TGC211B 305mm TGC211D 405mm TGC211F 485mm **TGC211A TGC211C** 445mm 265mm 345mm LIDS AVAILABLE TO SUIT THIS SERIES

### **VOLT SERIES**











# An eye catching collection suitable for all presentations.

### **VOLT SERIES**















### **EVOQUE SERIES**









270mm

220mm

Quality metal bowls, latest designs, the perfect award for rewarding achievement.

### **EVOQUE SERIES**









TGC073C 315mm



TGC073B 270mm



TGC073A 220mm

### INSPIRE SERIES

Huge selection of inserts available for this series.













The l