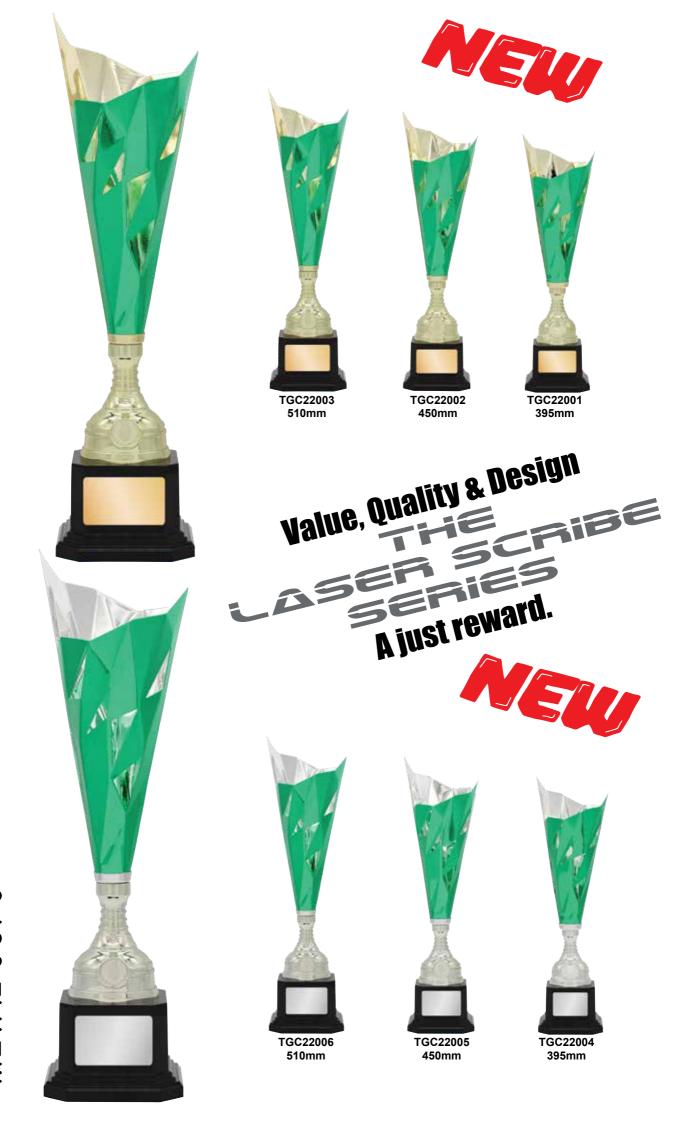

## **Value**, **Quality & Design**

Huge selection of inserts available for this series.

465mm

TGC062C 450mm

TGC062B 405mm

385mm

385mm

TGC204B 405mm