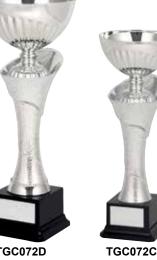

### INSPIRE SERIES

Huge selection of inserts available for this series.

The latest designs, excellent quality at affordable prices.

### INSPIRE SERIES

TGC095B 285mm

TGC095C 315mm

TGC095D 350mm