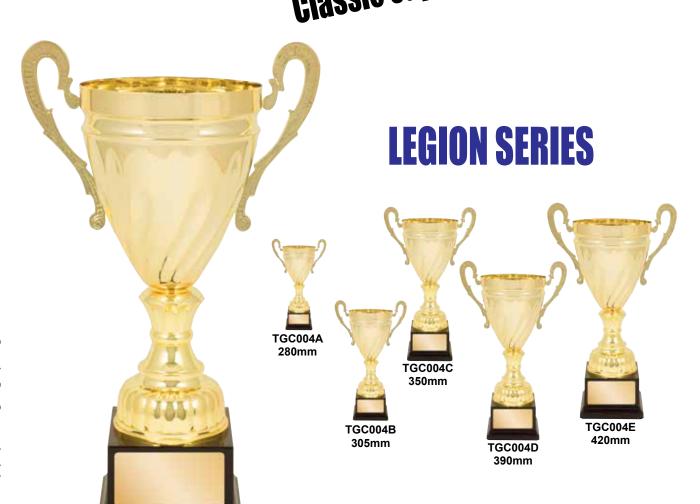

all occasions.



TGC061A 370mm



TGC061B 390mm



TGC061C 450mm



TGC061D 470mm







465mm



TGC063C 450mm



TGC063B 405mm



TGC063A 385mm

## **Value**, **Quality & Design**





Huge selection of inserts available for this series.



465mm



TGC062C 450mm



TGC062B 405mm



385mm



385mm



TGC204B 405mm



TGC204C 450mm



TGC204D 465mm



## A fantastic new look,

## an eye catching collection perfect for all occasions.



TGC205A 385mm



TGC205B 405mm



TGC205C 450mm



TGC205D 465mm











TGC064B 435mm

TGC064A 385mm



Huge selection of inserts available for this series.





TGC065C 485mm



435mm



385mm









TGC066B 430mm



TGC066C 485mm





## An eye catching collection Suitable for all presentations.



385mm



430mm



TGC067C 485mm











18





LIDS AVAILABLE TO SUIT THIS SERIES

METAL CUPS



METAL CUPS

20 **LUXE SERIES** TGC210B 305mm TGC210D 405mm TGC210F 485mm TGC210E TGC210A 345mm 445mm 265mm Quality metal cups, latest design, the perfect award for rewarding achievement. **LUXE SERIES** TGC211B 305mm TGC211D 405mm TGC211F 485mm **TGC211A TGC211C** 445mm 265mm 345mm LIDS AVAILABLE TO SUIT THIS SERIES

### **VOLT SERIES**











# An eye catching collection suitable for all presentations.

### **VOLT SERIES**















### **EVOQUE SERIES**









270mm

220mm

Quality metal bowls, latest designs, the perfect award for rewarding achievement.

### **EVOQUE SERIES**









TGC073C 315mm



TGC073B 270mm



TGC073A 220mm

### INSPIRE SERIES

Huge selection of inserts available for this series.













The lat