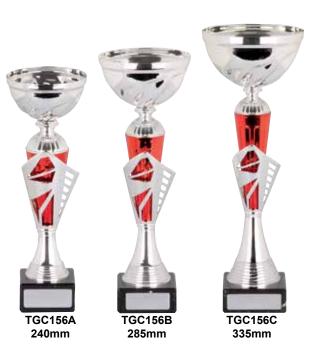

### **SIRIUS SERIES**

240mm

Stylish bowls, the perfect award for rewarding achievement.

### **SIRIUS SERIES**

380mm

285mm 240mm