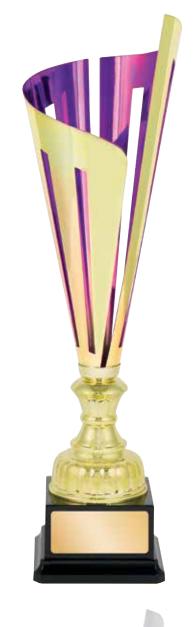

an eye catching collection perfect for all occasions.

470mm

TGC084B 415mm

TGC084A 360mm