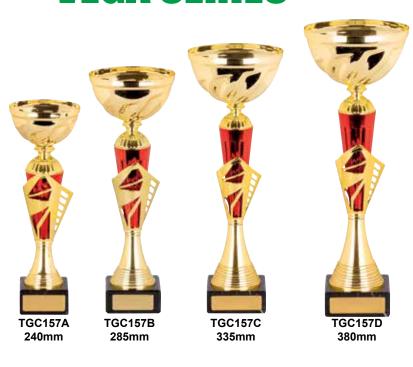

### **SIRIUS SERIES**

240mm

Stylish bowls, the perfect award for rewarding achievement.

### **SIRIUS SERIES**

380mm

285mm 240mm