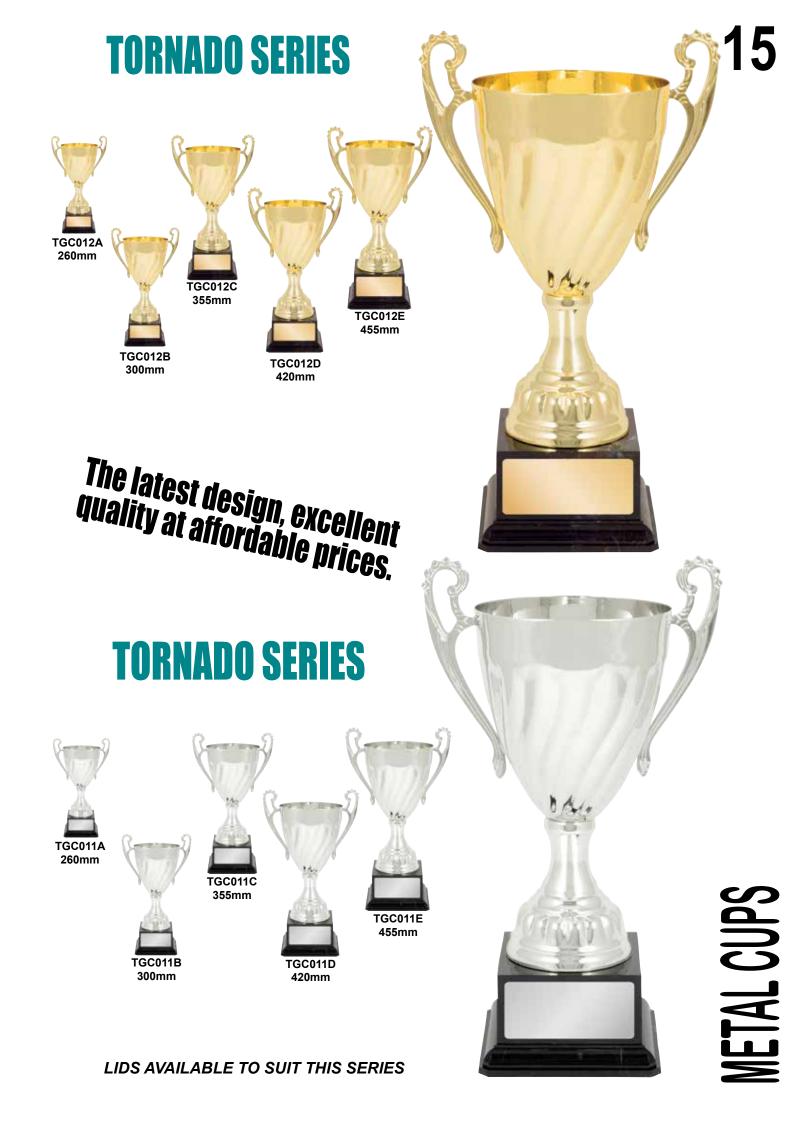

erfect for all occasions.



TGC061A 370mm



TGC061B 390mm



TGC061C 450mm



TGC061D 470mm







465mm



TGC063C 450mm



TGC063B 405mm



TGC063A 385mm

## **Value**, **Quality & Design**





Huge selection of inserts available for this series.



465mm



TGC062C 450mm



TGC062B 405mm



385mm



385mm



TGC204B 405mm



TGC204C 450mm



TGC204D 465mm



## A fantastic new look,

## an eye catching collection perfect for all occasions.



TGC205A 385mm



TGC205B 405mm



TGC205C 450mm



TGC205D 465mm











TGC064B 435mm

TGC064A 385mm



Huge selection of inserts available for this series.





TGC065C 485mm



435mm



385mm









TGC066B 430mm



TGC066C 485mm





## An eye catching collection Suitable for all presentations.



385mm



430mm



TGC067C 485mm











18





LIDS AVAILABLE TO SUIT THIS SERIES

METAL CUPS



METAL CUPS

20 **LUXE SERIES** TGC210B 305mm TGC210D 405mm TGC210F 485mm TGC210E TGC210A 345mm 445mm 265mm Quality metal cups, latest design, the perfect award for rewarding achievement. **LUXE SERIES** TGC211B 305mm TGC211D 405mm TGC211F 485mm **TGC211A TGC211C** 445mm 265mm 345mm LIDS AVAILABLE TO SUIT THIS SERIES

### **VOLT SERIES**











# An eye catching collection suitable for all presentations.

### **VOLT SERIES**















### **EVOQUE SERIES**









270mm

220mm

Quality metal bowls, latest designs, the perfect award for rewarding achievement.

### **EVOQUE SERIES**









TGC073C 315mm



TGC073B 270mm



TGC073A 220mm

### INSPIRE SERIES

Huge selection of inserts available for this series.