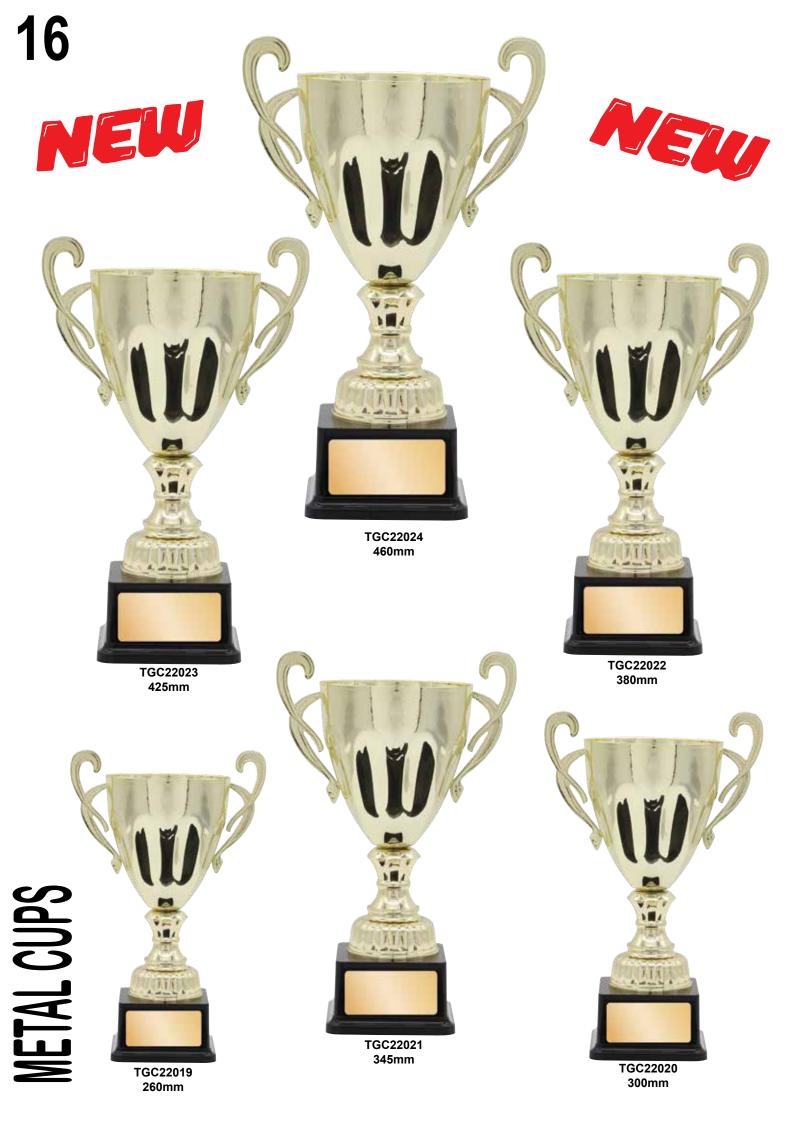

fect for all occasions.



TGC061A 370mm



TGC061B 390mm



TGC061C 450mm



TGC061D 470mm







465mm



TGC063C 450mm



TGC063B 405mm



TGC063A 385mm

## **Value**, **Quality & Design**





Huge selection of inserts available for this series.



465mm



TGC062C 450mm



TGC062B 405mm



385mm



385mm



TGC204B 405mm



TGC204C 450mm



TGC204D 465mm



## A fantastic new look,

## an eye catching collection perfect for all occasions.



TGC205A 385mm



TGC205B 405mm



TGC205C 450mm



TGC205D 465mm











TGC064B 435mm

TGC064A 385mm



Huge selection of inserts available for this series.





TGC065C 485mm



435mm



385mm









TGC066B 430mm



TGC066C 485mm





## An eye catching collection Suitable for all presentations.



385mm



430mm



TGC067C 485mm











18





LIDS AVAILABLE TO SUIT THIS SERIES

METAL CUPS



METAL CUPS

20 **LUXE SERIES** TGC210B 305mm TGC210D 405mm TGC210F 485mm TGC210E TGC210A 345mm 445mm 265mm Quality metal cups, latest design, the perfect award for rewarding achievement. **LUXE SERIES** TGC211B 305mm TGC211D 405mm TGC211F 485mm **TGC211A TGC211C** 445mm 265mm 345mm LIDS AVAILABLE TO SUIT THIS SERIES

### **VOLT SERIES**











# An eye catching collection suitable for all presentations.

### **VOLT SERIES**















### **EVOQUE SERIES**









270mm

220mm

Quality metal bowls, latest designs, the perfect award for rewarding achievement.

### **EVOQUE SERIES**









TGC073C 315mm



TGC073B 270mm



TGC073A 220mm

### INSPIRE SERIES

Huge selection of inserts available for this series.