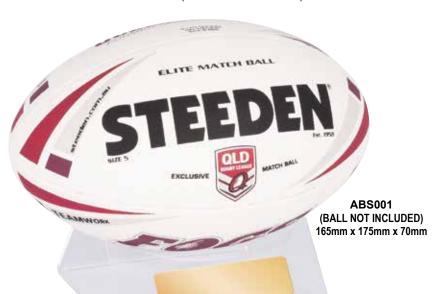

### MAGICAL MEDAL CASE 31

TGR20208

115mm A0109 Medal case shown Takes 50mm 60mm 70mm medals.

**DISPLAY CASE** 250mm (BALL NOT INCLUDED)

135mm A0110 Medal case shown Takes 50mm 60mm 70mm medals.

Takes 50mm 60mm 70mm medals