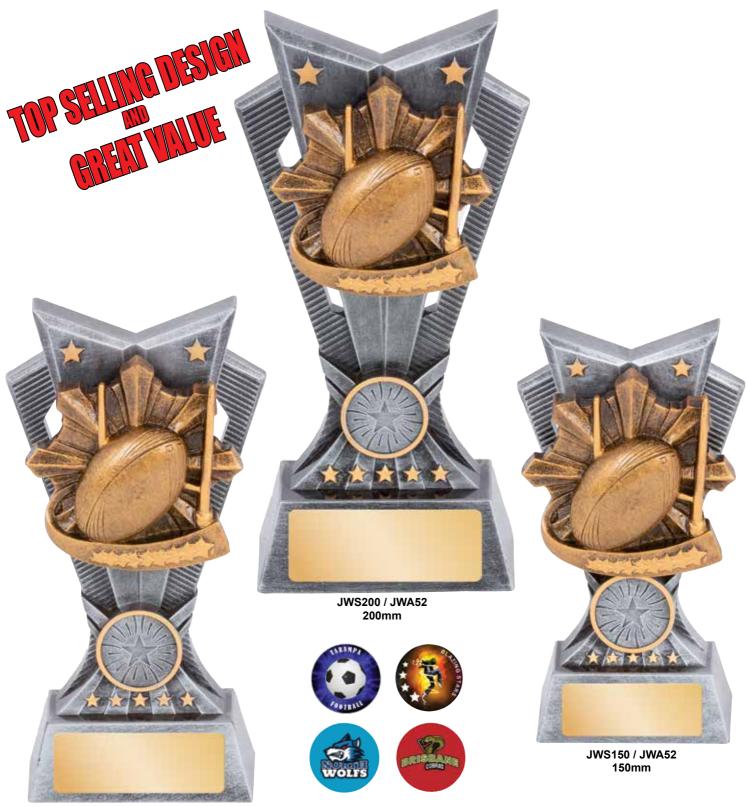

# ELECTRA SERIES

JWS175 / JWA52 175mm

Ask your dealer about custom club logo's or standard inserts to suit your sport or activity.