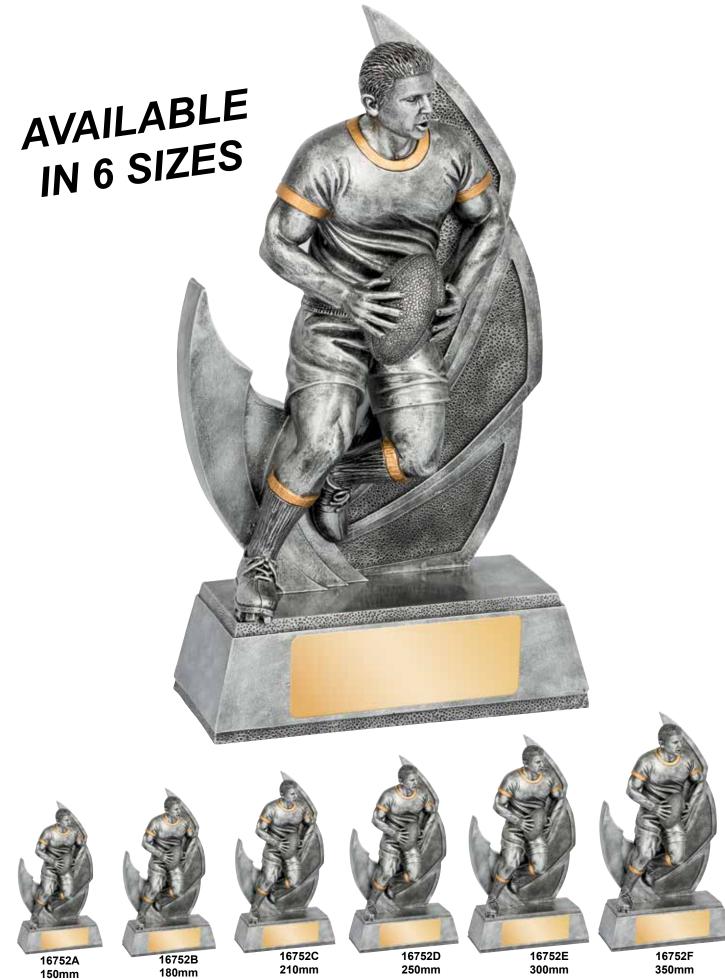

tom club logo's or standard inserts to suit your sport or activity.

# ELECTRA II SERIES



You can add an insert to suit your sport or activity.

Just consult your dealer.



### **ALL STAR SERIES**



GK052C 160mm



GK052B 135mm



GK052A 112mm



### FORCE SERIES





**Custom Inserts** are available **Please consult** your dealer



**GK152A** 103mm



127mm







**GK252B** 145mm



**GK252A** 125mm



### **KONA SERIES**

3 SIZES



RGL152A 140mm



RGL152B 165mm



RGL152C 180mm





3 SIZES



RLC852C 155mm



RLC852B 130mm



RLC852A 100mm

### **CYBER SERIES**



RGL252A 100mm



RGL252B 120mm



RGL252C 140mm



RGL252D 155mm



**BLAZE SERIES** 

2 SIZES





JW1852A 155mm



180mm



130mm



**Custom Inserts** are available Please consult your dealer







## TAZA SERIES





### **ASTRA SERIES**

2 SIZES



RFS452B 160mm



RFS452A 135mm





**Custom Inserts** are available **Please consult** your dealer







JW9952A 110mm



JW9952B 130mm



JW9952C 150mm



### NA SERIES



180mm



160mm



JW9852A 140mm







RFT152A 150mm





RFT152C 210mm



235mm



3 SIZES









35152B 150mm



35152A 130mm

### **VOLT SERIES**



JW7252A 155mm



JW7252B 180mm



205mm



### JEWEL SERIES

3 SIZES









RLC452B 140mm



RLC452A 120mm



16552A 100mm



16552B 125mm



16552C



TGR20003 230mm





220mm



TGR20001 205mm















TGR20006 285mm

You can change the insert to suit your sport or activity. Just consult your dealer.



TGR20049

435mm





405mm

















TGR20053 300mm











14















Custom Inserts are available P