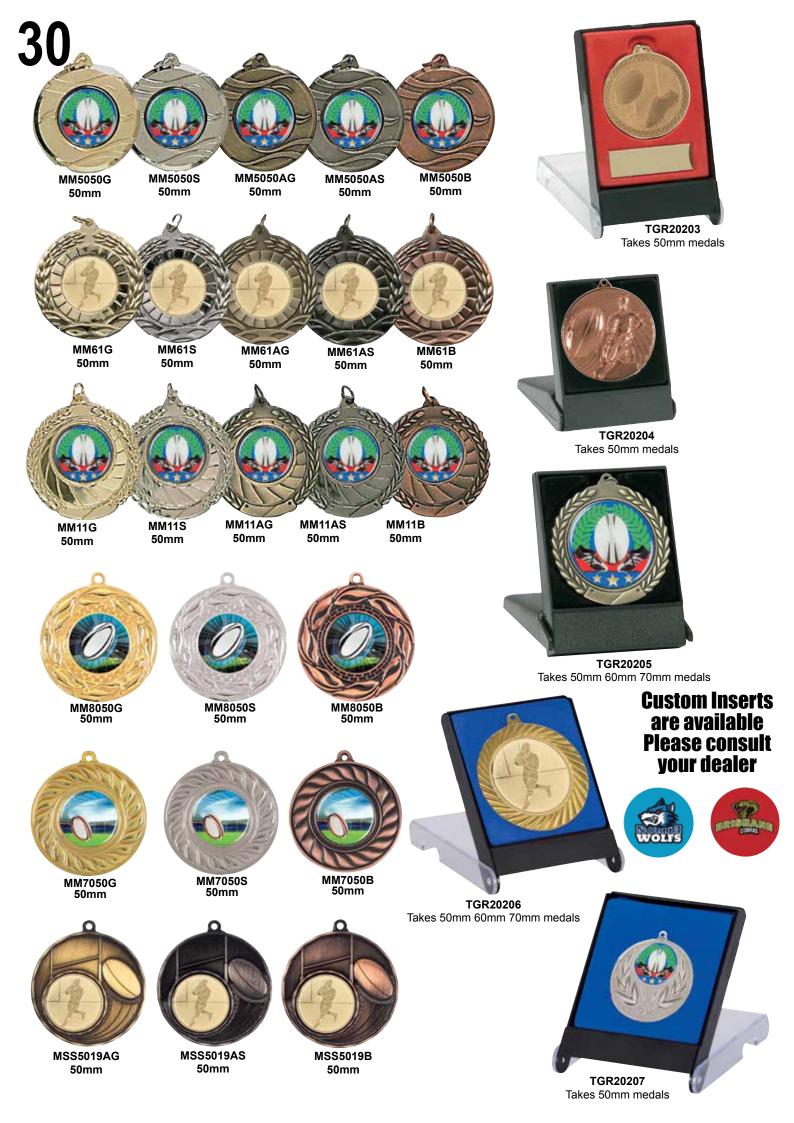

### MAGICAL MEDAL CASE 31

TGR20208

115mm A0109 Medal case shown Takes 50mm 60mm 70mm medals.

**DISPLAY CASE** 250mm (BALL NOT INCLUDED)

135mm A0110 Medal case shown Takes 50mm 60mm 70mm medals.

Takes 50mm 60mm 70mm medals

Takes 50mm medals