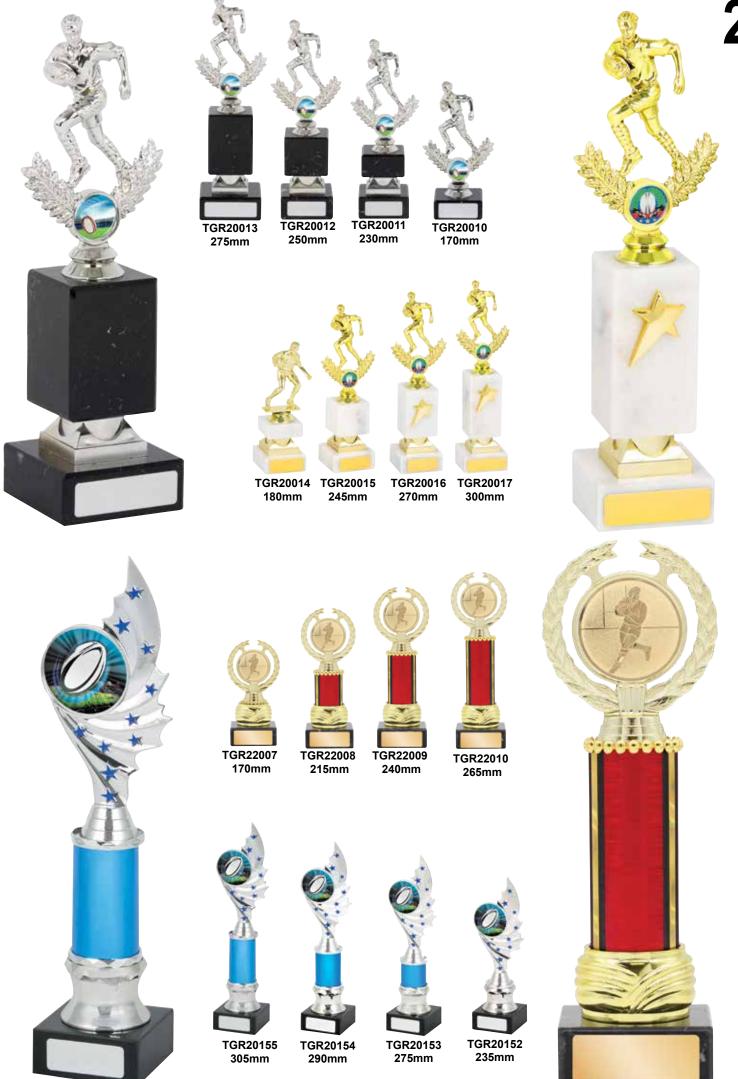

TGR20088 265mm

TGR20087

300mm

18

355mm

TGR20102 300mm

TGR20101 270mm

TGR20104 255mm

TGR20105 275mm

TGR20106 335mm

TGR20107 360mm

Figurines, themes and holders can be changed to suit your sport or activity.

TGR20111 355mm

**TGR20110** 335mm

TGR20109 310mm

TGR20108 275mm

TGR20113 300mm

TGR20114 355mm

TGR20123 330mm

**22 Custom Inserts** are available Please consult your dealer TGR20160 185mm TGR22006 215mm TGR20159 160mm TGR20158 140mm TGR22005 175mm

TRG22001 315mm

TRG22002 335mm