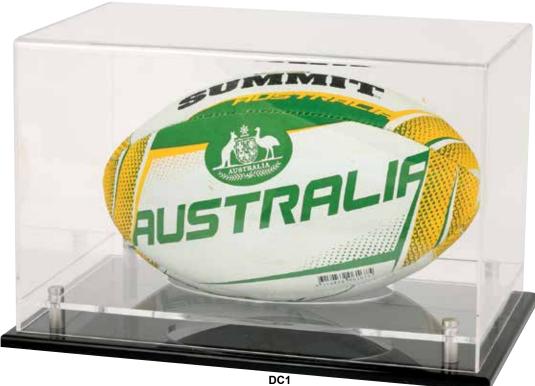

### MAGICAL MEDAL CASE 31

TGR20208

115mm A0109 Medal case shown Takes 50mm 60mm 70mm medals.

**DISPLAY CASE** 250mm (BALL NOT INCLUDED)

135mm A0110 Medal case shown Takes 50mm 60mm 70mm medals.

Takes 50mm 60mm 70mm medals