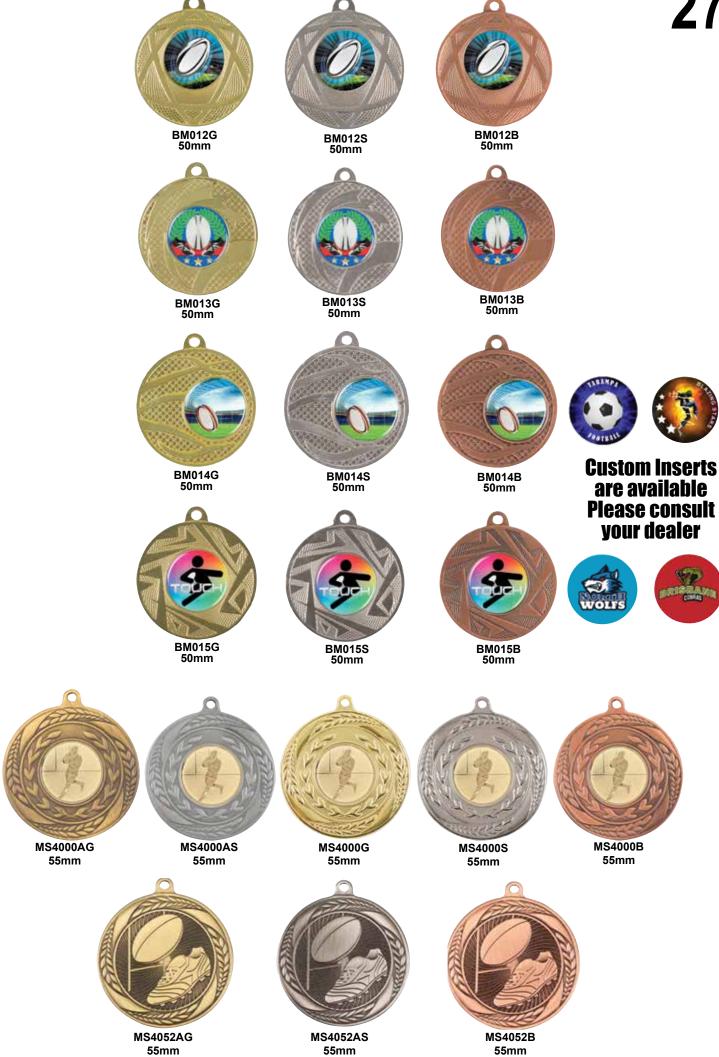

ort or activity.









TGR20187 165mm





TGR20186 145mm



TGR20184 165mm



TGR20183 145mm



TGR20182 125mm



TGR20185 125mm



TGR20190 165mm



TGR20189 145mm



TGR20191 125mm



TGR20188 125mm

TGR20193 165mm



TGR20196 165mm



TGR20195 145mm



TGR20194 125mm



TGR20192 145mm



**TGR20198** 200mm



TGR20197 170mm



**TGR20199** 125mm



TGR20201 165mm



**TGR20200** 145mm





G0065 RED WINE GLASS 490ml



**JBG415** BEER GLASS 415ml

Quality Glassware



LONG GLASS 490ml



BEER MUG MEDIUM 500ml



G0080 WHITE WINE GLASS 350ml



JSG380 STEMLESS WINE GLASS 380ml



**JBM400** BEER MUG SMALL 400ml

### LOOKING FOR SOMETHING DIFFERENT



WCK002 160mm



WCK005 155mm



170mm



WCK003 160mm



WCK006 180mm



WCK009 165mm



WCK004 165mm



WCK007 165mm



WCK010 160mm









### MAGICAL MEDAL CASE 31



TGR20208

115mm A0109 Medal case shown Takes 50mm 60mm 70mm medals.

**DISPLAY CASE** 250mm (BALL NOT INCLUDED)





135mm A0110 Medal case shown Takes 50mm 60mm 70mm medals.



Takes 50mm 60mm 70mm medals





Takes 50mm medals

## www.trophiesgalore.com.au

Available from:

Your Awards Professional