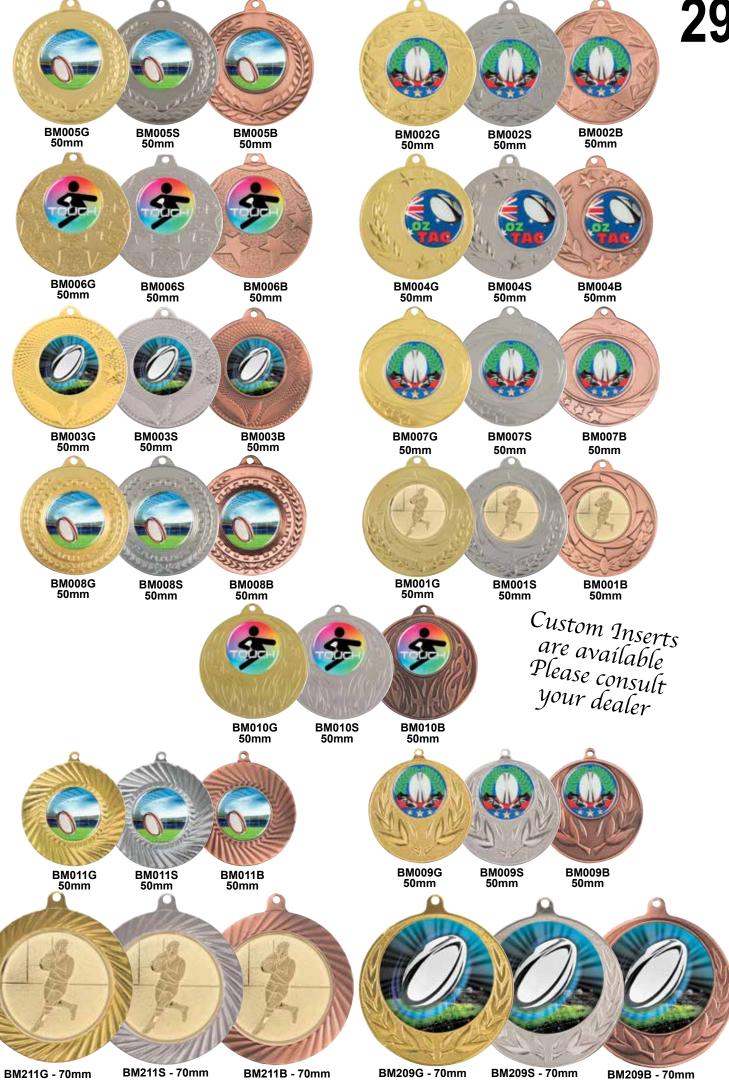

or activity.









TGR20187 165mm





TGR20186 145mm



TGR20184 165mm



TGR20183 145mm



TGR20182 125mm



TGR20185 125mm



TGR20190 165mm



TGR20189 145mm



TGR20191 125mm



TGR20188 125mm

TGR20193 165mm



TGR20196 165mm



TGR20195 145mm



TGR20194 125mm



TGR20192 145mm



**TGR20198** 200mm



TGR20197 170mm



**TGR20199** 125mm



TGR20201 165mm



**TGR20200** 145mm





G0065 RED WINE GLASS 490ml



**JBG415** BEER GLASS 415ml

Quality Glassware



LONG GLASS 490ml



BEER MUG MEDIUM 500ml



G0080 WHITE WINE GLASS 350ml



JSG380 STEMLESS WINE GLASS 380ml



**JBM400** BEER MUG SMALL 400ml

### LOOKING FOR SOMETHING DIFFERENT



WCK002 160mm



WCK005 155mm



170mm



WCK003 160mm



WCK006 180mm



WCK009 165mm



WCK004 165mm



WCK007 165mm



WCK010 160mm









### MAGICAL MEDAL CASE 31



TGR20208

115mm A0109 Medal case shown Takes 50mm 60mm 70mm medals.

**DISPLAY CASE** 250mm (BALL NOT INCLUDED)





135mm A0110 Medal case shown Takes 50mm 60mm 70mm medals.



Takes 50mm 60mm 70mm medals





Takes 50mm medals

## www.trophiesgalore.com.au

Available from:

Your Awards Professional