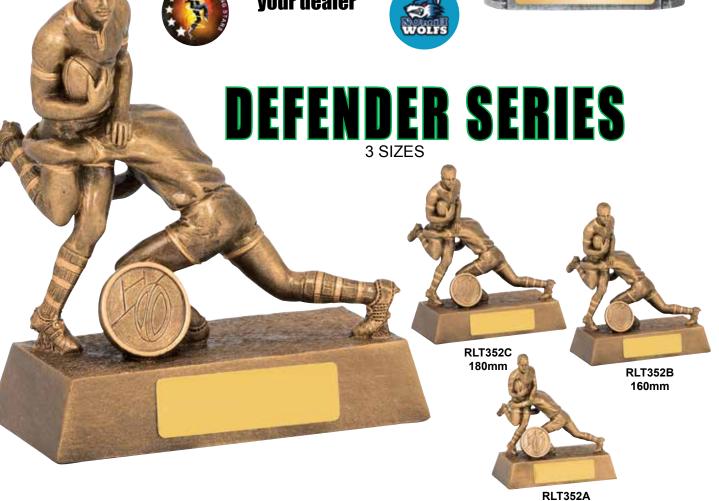

r dealer about custom club logo's or standard inserts to suit your sport or activity.

# ELECTRA II SERIES



You can add an insert to suit your sport or activity.

Just consult your dealer.



### **ALL STAR SERIES**



GK052C 160mm



GK052B 135mm



GK052A 112mm



### FORCE SERIES





**Custom Inserts** are available **Please consult** your dealer



**GK152A** 103mm



127mm







**GK252B** 145mm



**GK252A** 125mm



### **KONA SERIES**

3 SIZES



RGL152A 140mm



RGL152B 165mm



RGL152C 180mm





3 SIZES



RLC852C 155mm



RLC852B 130mm



RLC852A 100mm

### **CYBER SERIES**



RGL252A 100mm



RGL252B 120mm



RGL252C 140mm



RGL252D 155mm



**BLAZE SERIES** 

2 SIZES





JW1852A 155mm



180mm



130mm



**Custom Inserts** are available Please consult your dealer







## TAZA SERIES





### **ASTRA SERIES**

2 SIZES



RFS452B 160mm



RFS452A 135mm





**Custom Inserts** are available **Please consult** your dealer







JW9952A 110mm



JW9952B 130mm



JW9952C 150mm



### NA SERIES



180mm



160mm



JW9852A 140mm







RFT152A 150mm





RFT152C 210mm



235mm



3 SIZES









35152B 150mm



35152A 130mm

### **VOLT SERIES**



JW7252A 155mm



JW7252B 180mm



205mm



### JEWEL SERIES

3 SIZES









RLC452B 140mm



RLC452A 120mm



16552A 100mm



16552B 125mm



16552C



TGR20003 230mm





220mm



TGR20001 205mm















TGR20006 285mm

You can change the insert to suit your sport or activity. Just consult your dealer.



TGR20049

435mm





405mm

















TGR20053 300mm











14















Custom Inser