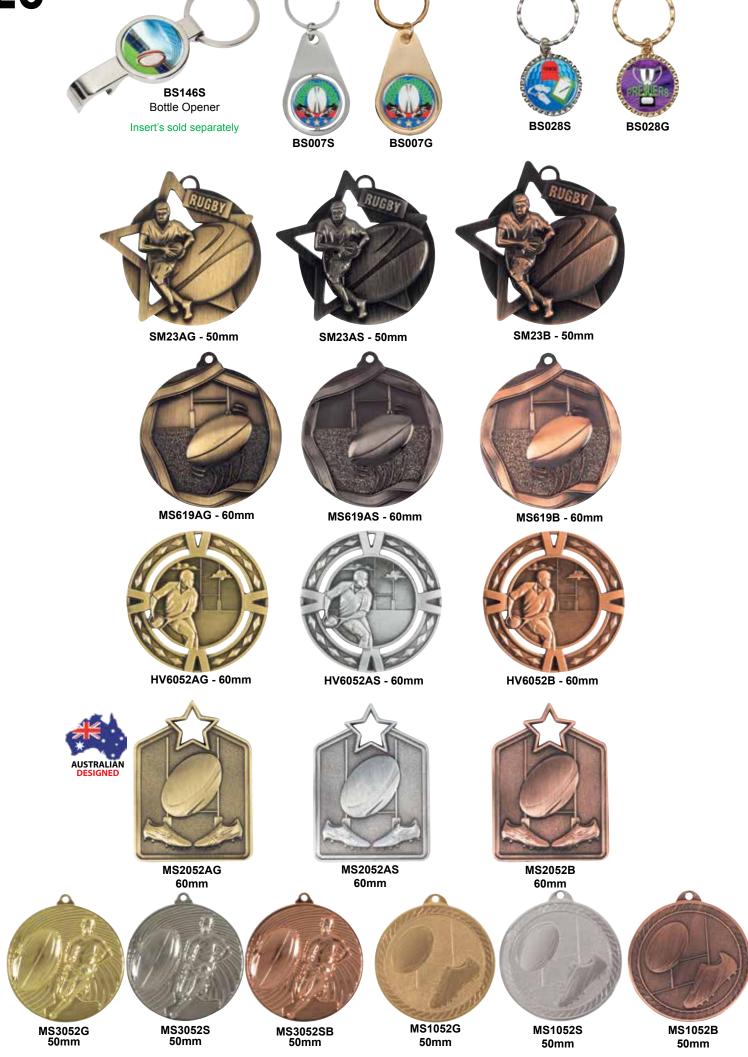

t or activity.









TGR20187 165mm





TGR20186 145mm



TGR20184 165mm



TGR20183 145mm



TGR20182 125mm



TGR20185 125mm



TGR20190 165mm



TGR20189 145mm



TGR20191 125mm



TGR20188 125mm

TGR20193 165mm



TGR20196 165mm



TGR20195 145mm



TGR20194 125mm



TGR20192 145mm



**TGR20198** 200mm



TGR20197 170mm



**TGR20199** 125mm



TGR20201 165mm



**TGR20200** 145mm





G0065 RED WINE GLASS 490ml



**JBG415** BEER GLASS 415ml

Quality Glassware



LONG GLASS 490ml



BEER MUG MEDIUM 500ml



G0080 WHITE WINE GLASS 350ml



JSG380 STEMLESS WINE GLASS 380ml



**JBM400** BEER MUG SMALL 400ml

### LOOKING FOR SOMETHING DIFFERENT



WCK002 160mm



WCK005 155mm



170mm



WCK003 160mm



WCK006 180mm



WCK009 165mm



WCK004 165mm



WCK007 165mm



WCK010 160mm









### MAGICAL MEDAL CASE 31



TGR20208

115mm A0109 Medal case shown Takes 50mm 60mm 70mm medals.

**DISPLAY CASE** 250mm (BALL NOT INCLUDED)





135mm A0110 Medal case shown Takes 50mm 60mm 70mm medals.



Takes 50mm 60mm 70mm medals





Takes 50mm medals

## www.trophiesgalore.com.au

Available from:

Your Awards Professional