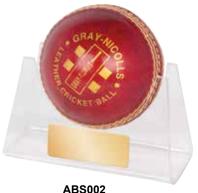

ABS002 (BALL NOT INCLUDED) 100mm x 45mm x 60mm

TGS20262 MC9 Medal case shown Takes 50mm 60mm 70mm medals.

TGS20261 MC8 Medal case shown

MC5 Medal case shown Takes 40mm 60mm 70mm medals. Navy insert.