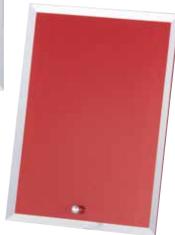

## 5mm THICK GLASS PLAQUES, REVERSE BEVEL EDGE WITH CHROME STRUT IN WHITE BOX.

**GP86BL - 200mm** 

**GP75RD - 180mm** 

**GP64BL - 150mm** 

**GP86BK - 200mm** 

**GP64GN - 150mm** 

**GP75GN - 180mm** 

BILASS AWARDS

**GP64BK - 150mm** 

**GP75BL - 180mm** 

**GP75BK - 180mm** 

**GP86GN - 200mm** 

TGS20255 125mm

TGS20257 165mm

TGS20256 145mm

TGS20258 125mm