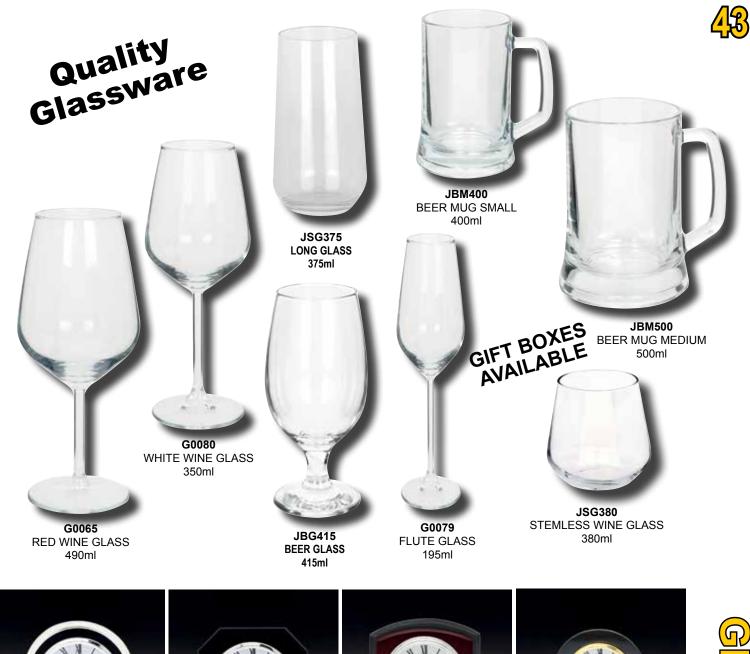

5mm



TGS20047 340mm



TGS20046 310mm



275mm







TGS20049 265mm



TGS20050 300mm



TGS20051 350mm



TGS20054 355mm



TGS20053 305mm



270mm











TGS20055 270mm



TGS20056 285mm



TGS20057 320mm



TGS20060 350mm



TGS20059 310mm



TGS20058 275mm





TGS20061

265mm









TGS20063 345mm

















TGS20081 285mm



TGS20084 290mm



TGS20085 310mm









TGS20088 355mm



TGS20087 335mm



TGS20147 270mm



TGS20148 290mm



TGS20149 310mm











250mm





TGS20108 170mm

Figurines, themes and holders can be changed to suit your sport or activity.





225mm





145mm



Customise your award with your club logo. It's easy, just ask your retailer.





315mm



TGS20115 295mm



TGS20114 265mm



TGS20117 230mm



TGS20118 255mm



TGS20119 280mm















WCK002 160mm

WCK003 160mm

WCK004 165mm

WCK005 155mm









WCK006 180mm

WCK007 165mm

WCK009 165mm

WCK010 160mm



## 5mm THICK GLASS PLAQUES, REVERSE BEVEL EDGE WITH CHROME STRUT IN WHITE BOX.



**GP86BL - 200mm** 





**GP75RD - 180mm** 



**GP64BL - 150mm** 





**GP86BK - 200mm** 



**GP64GN - 150mm** 



**GP75GN - 180mm** 



BILASS AWARDS

**GP64BK - 150mm** 



**GP75BL - 180mm** 

**GP75BK - 180mm** 



**GP86GN - 200mm** 





TGS20255 125mm



TGS20257 165mm



TGS20256 145mm



TGS20258 125mm



TGS20260 165mm



TGS20259 145mm



BMG4A - 125mm



BMG4C - 165mm



BMG4B - 145mm







BMG5A - 125mm



BMG5C - 165mm



BMG5B - 145mm



BMG3A - 125mm



BMG3C - 165mm



BMG3B - 145mm



BMG6A - 125mm



BMG6C - 165mm



BMG6B - 145mm



















TGS20