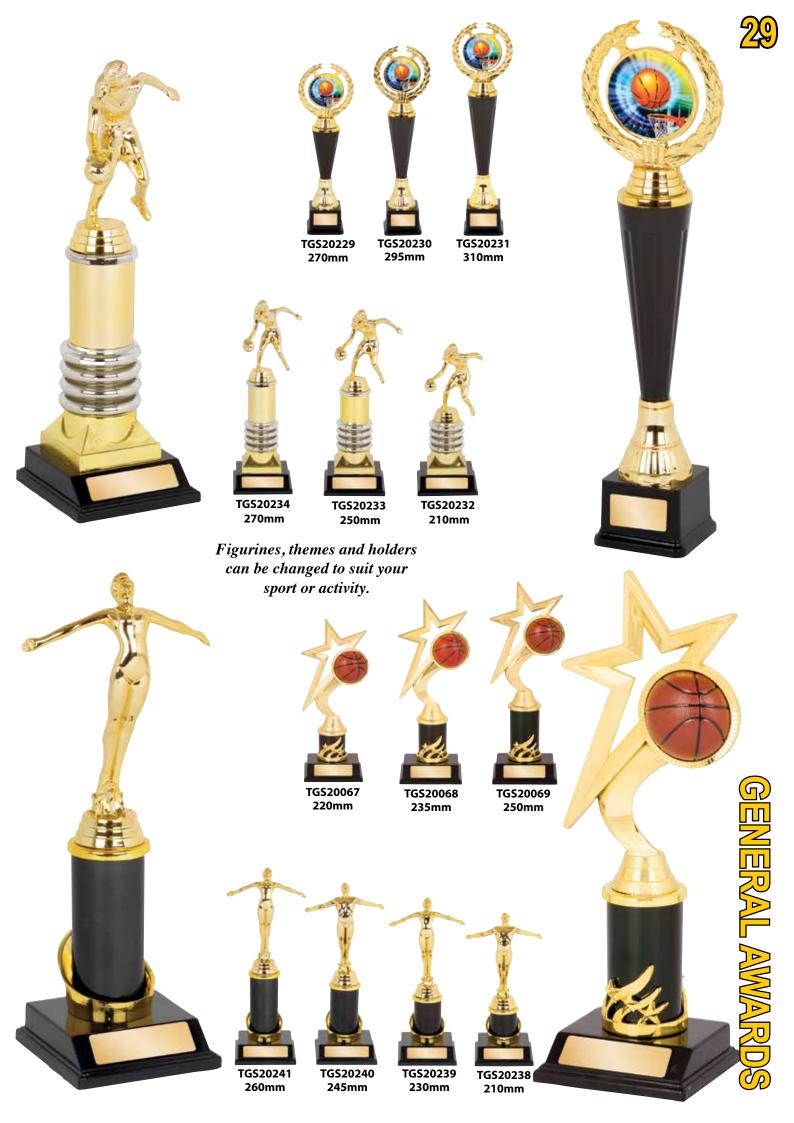

TGS20063 345mm

TGS20081 285mm

TGS20084 290mm

TGS20085 310mm

TGS20088 355mm

TGS20087 335mm

TGS20147 270mm

TGS20148 290mm

TGS20149 310mm

250mm

TGS20108 170mm

Figurines, themes and holders can be changed to suit your sport or activity.

225mm

145mm

Customise your award with your club logo. It's easy, just ask your retailer.

315mm