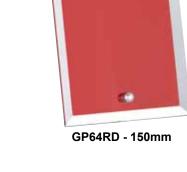

## 5mm THICK GLASS PLAQUES, REVERSE BEVEL EDGE WITH CHROME STRUT IN WHITE BOX.

**GP86BL - 200mm** 

**GP75RD - 180mm** 

**GP64BL - 150mm** 

**GP86BK - 200mm** 

**GP64GN - 150mm** 

**GP75GN - 180mm** 

BILASS AWARDS

**GP64BK - 150mm** 

**GP75BL - 180mm** 

**GP75BK - 180mm** 

**GP86GN - 200mm** 

TGS20255 125mm

TGS20257 165mm

TGS20256 145mm

TGS20258 125mm