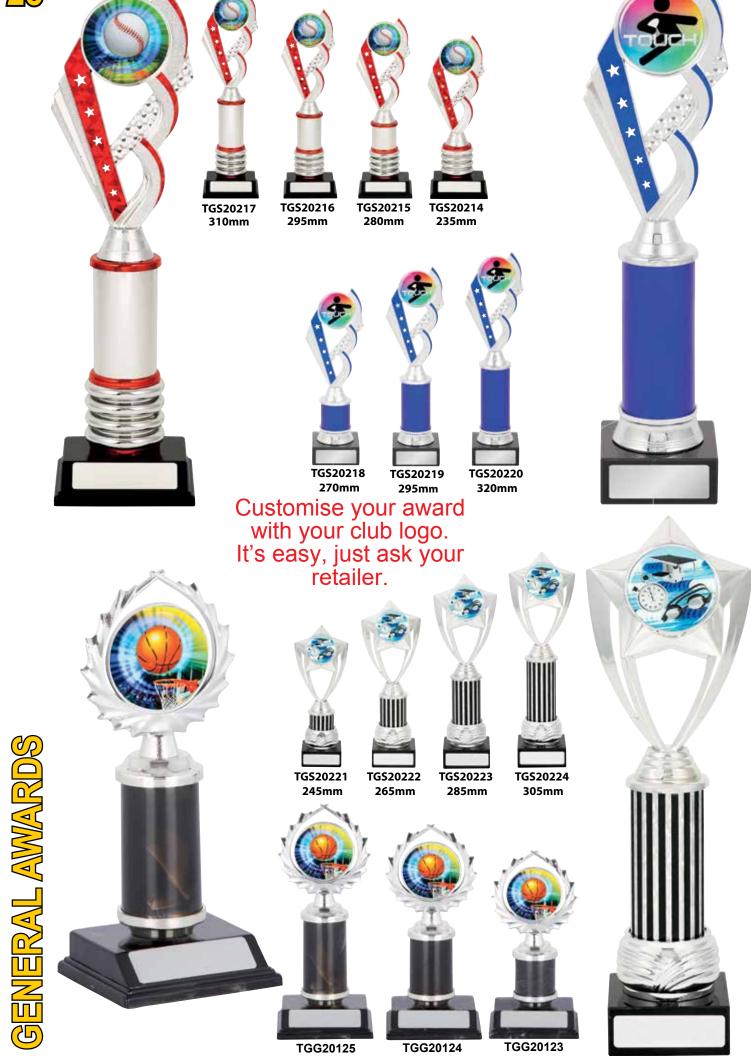

295mm

270mm

TGS20171 225mm

TGS20178 300mm

215mm

215mm

TGS20185 185mm

TGS20186 220mm

TGS20187 235mm

TGS20188 250mm

TGS20189 230mm

Figurines, themes and holders can be changed to suit your sport or activity.

TGS20091 280mm

TGS20092 300mm

TGS20198 265mm

TGS20197 250mm

TGS20196 235mm

TGS20003

TGS20004 195mm

TGS20005 245mm

160mm

TGS20008 245mm

TGS20007 195mm

TGS20006 160mm

GENERAL AWARDS

TGS20010 305mm

TGS20013 245mm

195mm

TGS20011 160mm

TGS20025

305mm

TGS20026