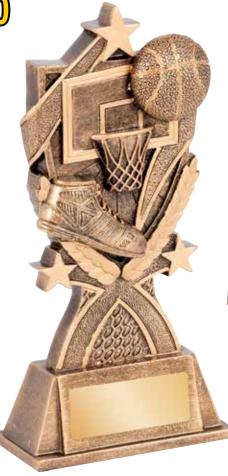

# **ELECTRA SERIES**

JWS175 -175mm (SHOWN WITH JWA60) BASKETBALL

JWS200 -200mm (SHOWN WITH JWA64) CRICKET

JWS150 -150mm (SHOWN WITH JWA62) BASEBALL

TOUCH JWA98 -75mm

TENNIS JWA58 -75mm

FUTSAL JWA82 -75mm

TAG JWA75 -75mm