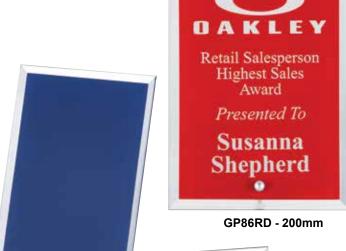

## 5mm THICK GLASS PLAQUES, REVERSE BEVEL EDGE WITH CHROME STRUT IN WHITE BOX.

**GP86BL - 200mm** 

**GP75RD - 180mm** 

**GP64BL - 150mm** 

**GP86BK - 200mm** 

**GP64GN - 150mm** 

**GP75GN - 180mm** 

BILASS AWARDS