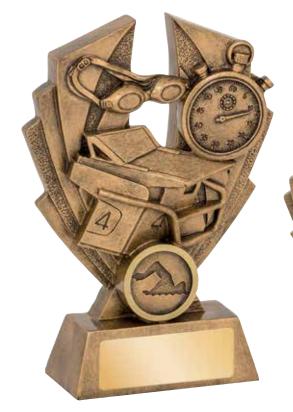

# ELECTRA II SERIES

JWS175 -175mm (SHOWN WITH JWN62) BASEBALL

JWS200 -200mm (SHOWN WITH JWN60) BASKETBALL

SPORTS & ACTIVITIES
FROM WHICH TO
CHOOSE.

JWS150 -150mm (SHOWN WITH JWN68) SWIMMING