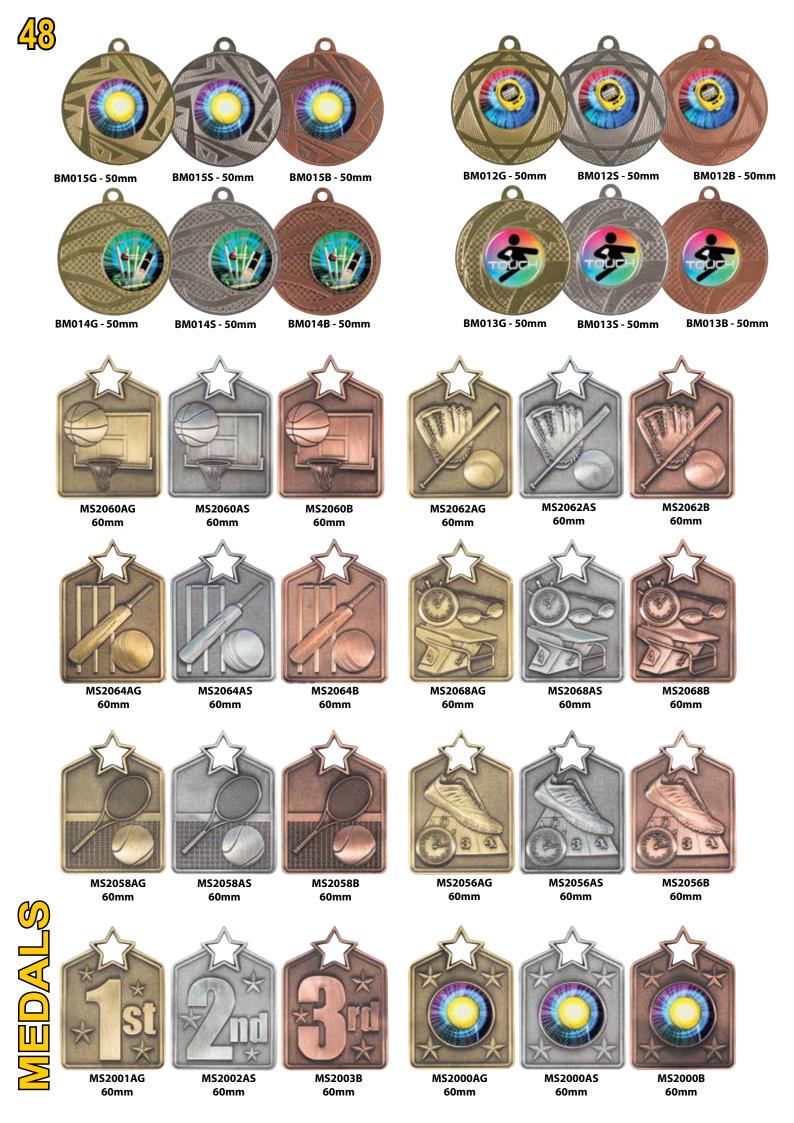

TGS20119 280mm















WCK002 160mm

WCK003 160mm

WCK004 165mm

WCK005 155mm









WCK006 180mm

WCK007 165mm

WCK009 165mm

WCK010 160mm



## 5mm THICK GLASS PLAQUES, REVERSE BEVEL EDGE WITH CHROME STRUT IN WHITE BOX.



**GP86BL - 200mm** 





**GP75RD - 180mm** 



**GP64BL - 150mm** 





**GP86BK - 200mm** 



**GP64GN - 150mm** 



**GP75GN - 180mm** 



BILASS AWARDS

**GP64BK - 150mm** 



**GP75BL - 180mm** 

**GP75BK - 180mm** 



**GP86GN - 200mm** 





TGS20255 125mm



TGS20257 165mm



TGS20256 145mm



TGS20258 125mm



TGS20260 165mm



TGS20259 145mm



BMG4A - 125mm



BMG4C - 165mm



BMG4B - 145mm







BMG5A - 125mm



BMG5C - 165mm



BMG5B - 145mm



BMG3A - 125mm



BMG3C - 165mm



BMG3B - 145mm



BMG6A - 125mm



BMG6C - 165mm



BMG6B - 145mm



















TGS20278 140mm (BALL NOT INCLUDED)



TGS20277 140mm (BALL NOT INCLUDED)



DC3 110mm x 110mm x 110mm DISPLAY CASE (BALL NOT INCLUDED)



270mm X 270mm x 270mm DISPLAY CASE (BALL NOT INCLUDED)



ABS001 (BALL NOT INCLUDED) 165mm x 175mm x 70mm



350mm X 215mm x 205 mm DISPLAY CASE (BALL NOT INCLUDED)



ABS002 (BALL NOT INCLUDED) 100mm x 45mm x 60mm



TGS20262 MC9 Medal case shown Takes 50mm 60mm 70mm medals.





TGS20261 MC8 Medal case shown



MC5 Medal case shown Takes 40mm 60mm 70mm medals. Navy insert.

## MAGICAL MEDAL CASE



135mm A0110 Medal case shown Takes 50mm 60mm 70mm medals.



TGS20268 115mm A0109 Medal case shown Takes 50mm 60mm 70mm medals.



MC4 Medal case shown Takes 50mm medals



MC11 Medal case shown Takes SM series medals.



MC5 Medal case shown