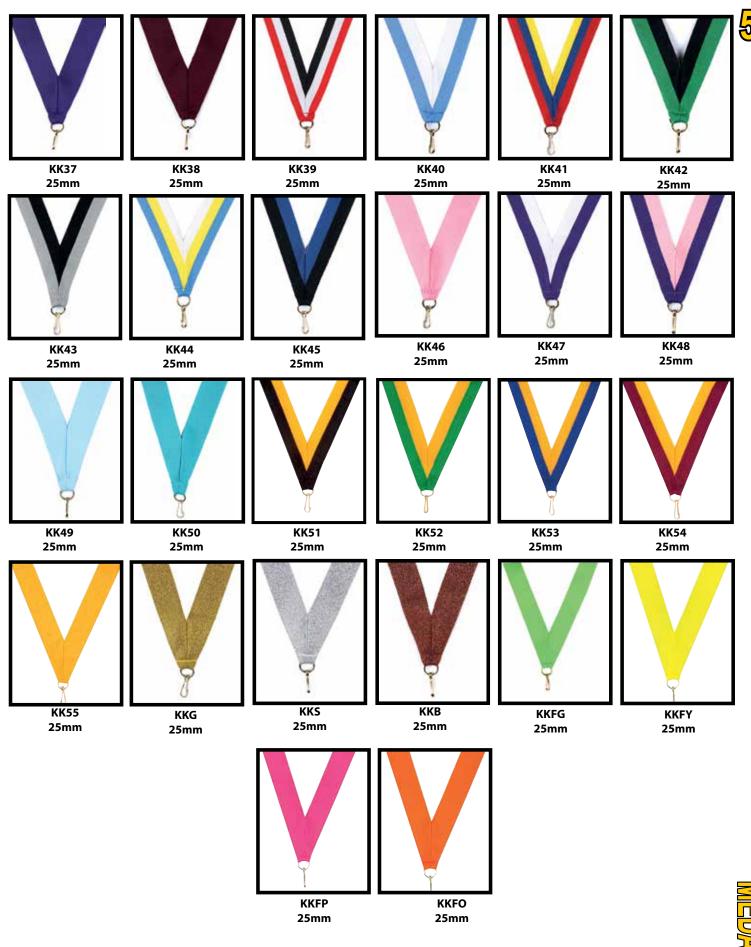

MC5 Medal case shown Takes 40mm 60mm 70mm medals

MC7 Medal case shown Takes 50mm medals.

Australia's largest range of KWIK KLIP medal ribbons. Select from 62 colours and combinations.

200mm X 50mm

200mm X 50mm