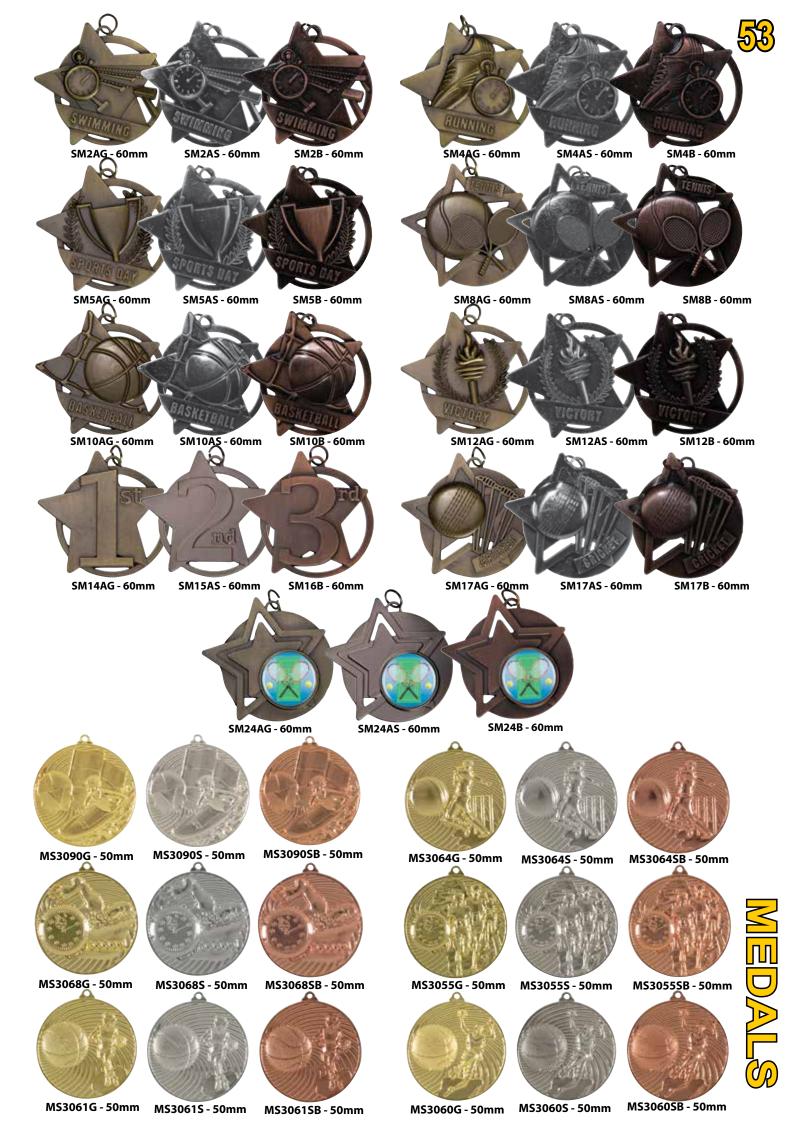

280mm















WCK002 160mm

WCK003 160mm

WCK004 165mm

WCK005 155mm









WCK006 180mm

WCK007 165mm

WCK009 165mm

WCK010 160mm



## 5mm THICK GLASS PLAQUES, REVERSE BEVEL EDGE WITH CHROME STRUT IN WHITE BOX.



**GP86BL - 200mm** 





**GP75RD - 180mm** 



**GP64BL - 150mm** 





**GP86BK - 200mm** 



**GP64GN - 150mm** 



**GP75GN - 180mm** 



BILASS AWARDS

**GP64BK - 150mm** 



**GP75BL - 180mm** 

**GP75BK - 180mm** 



**GP86GN - 200mm** 





TGS20255 125mm



TGS20257 165mm



TGS20256 145mm



TGS20258 125mm



TGS20260 165mm



TGS20259 145mm



BMG4A - 125mm



BMG4C - 165mm



BMG4B - 145mm







BMG5A - 125mm



BMG5C - 165mm



BMG5B - 145mm



BMG3A - 125mm



BMG3C - 165mm



BMG3B - 145mm



BMG6A - 125mm



BMG6C - 165mm



BMG6B - 145mm



















TGS20278 140mm (BALL NOT INCLUDED)



TGS20277 140mm (BALL NOT INCLUDED)



DC3 110mm x 110mm x 110mm DISPLAY CASE (BALL NOT INCLUDED)



270mm X 270mm x 270mm DISPLAY CASE (BALL NOT INCLUDED)



ABS001 (BALL NOT INCLUDED) 165mm x 175mm x 70mm



350mm X 215mm x 205 mm DISPLAY CASE (BALL NOT INCLUDED)



ABS002 (BALL NOT INCLUDED) 100mm x 45mm x 60mm



TGS20262 MC9 Medal case shown Takes 50mm 60mm 70mm medals.





TGS20261 MC8 Medal case shown



MC5 Medal case shown Takes 40mm 60mm 70mm medals. Navy insert.

## MAGICAL MEDAL CASE



135mm A0110 Medal case shown Takes 50mm 60mm 70mm medals.



TGS20268 115mm A0109 Medal case shown Takes 50mm 60mm 70mm medals.



MC4 Medal case shown Takes 50mm medals



MC11 Medal case shown Takes SM series medals.



MC5 Medal case shown Takes 40m