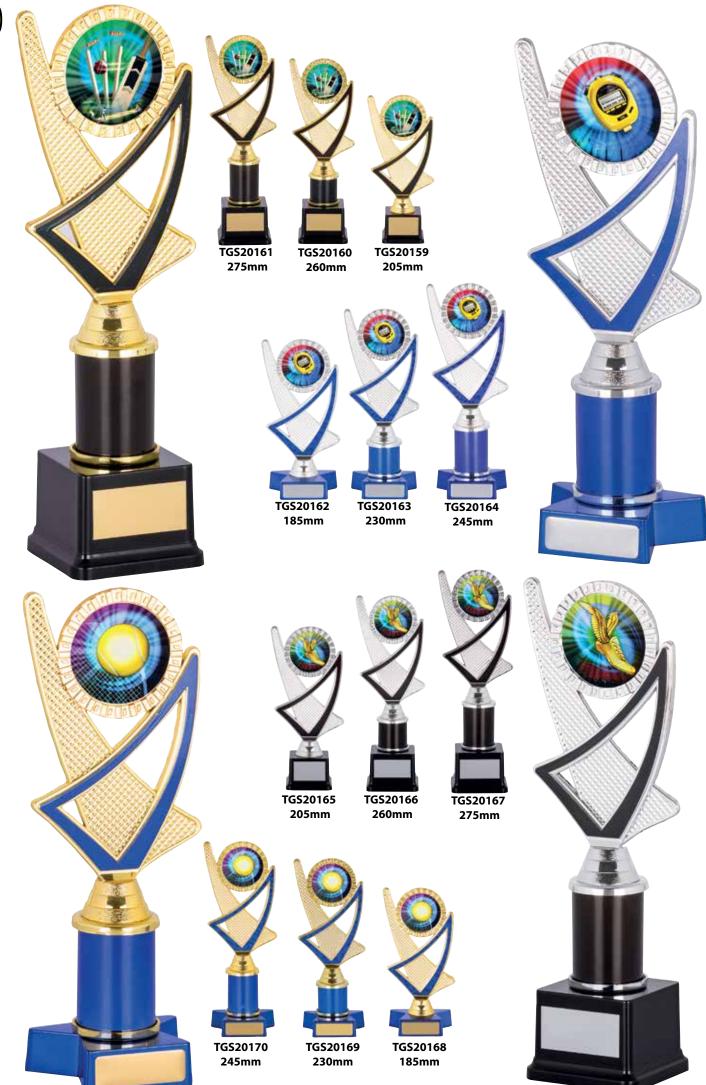

295mm

270mm

TGS20171 225mm

TGS20178 300mm

215mm

215mm

TGS20185 185mm

TGS20186 220mm

TGS20187 235mm

TGS20188 250mm

TGS20189 230mm

Figurines, themes and holders can be changed to suit your sport or activity.

TGS20091 280mm

TGS20092 300mm

TGS20198 265mm

TGS20197 250mm

TGS20196 235mm

TGS20003

TGS20004 195mm

TGS20005 245mm

160mm

TGS20008 245mm

TGS20007 195mm

TGS20006 160mm