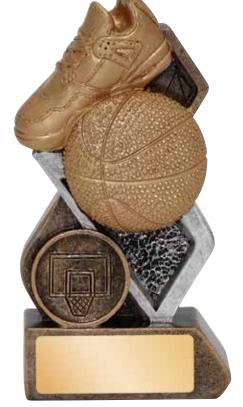

# **ELECTRA SERIES**

JWS175 -175mm (SHOWN WITH JWA60) BASKETBALL

JWS200 -200mm (SHOWN WITH JWA64) CRICKET

JWS150 -150mm (SHOWN WITH JWA62) BASEBALL

TOUCH JWA98 -75mm

TENNIS JWA58 -75mm

FUTSAL JWA82 -75mm

TAG JWA75 -75mm