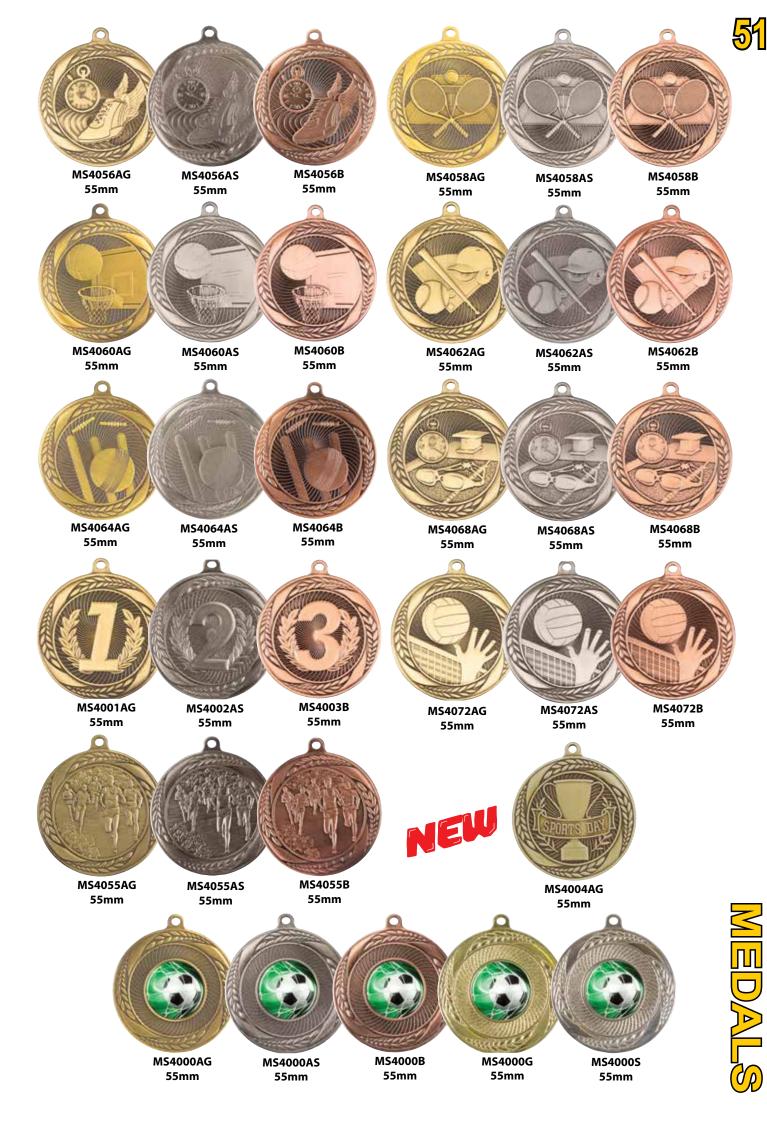

119 280mm















WCK002 160mm

WCK003 160mm

WCK004 165mm

WCK005 155mm









WCK006 180mm

WCK007 165mm

WCK009 165mm

WCK010 160mm



## 5mm THICK GLASS PLAQUES, REVERSE BEVEL EDGE WITH CHROME STRUT IN WHITE BOX.



**GP86BL - 200mm** 





**GP75RD - 180mm** 



**GP64BL - 150mm** 





**GP86BK - 200mm** 



**GP64GN - 150mm** 



**GP75GN - 180mm** 



BILASS AWARDS

**GP64BK - 150mm** 



**GP75BL - 180mm** 

**GP75BK - 180mm** 



**GP86GN - 200mm** 





TGS20255 125mm



TGS20257 165mm



TGS20256 145mm



TGS20258 125mm



TGS20260 165mm



TGS20259 145mm



BMG4A - 125mm



BMG4C - 165mm



BMG4B - 145mm







BMG5A - 125mm



BMG5C - 165mm



BMG5B - 145mm



BMG3A - 125mm



BMG3C - 165mm



BMG3B - 145mm



BMG6A - 125mm



BMG6C - 165mm



BMG6B - 145mm



















TGS20278 140mm (BALL NOT INCLUDED)



TGS20277 140mm (BALL NOT INCLUDED)



DC3 110mm x 110mm x 110mm DISPLAY CASE (BALL NOT INCLUDED)



270mm X 270mm x 270mm DISPLAY CASE (BALL NOT INCLUDED)



ABS001 (BALL NOT INCLUDED) 165mm x 175mm x 70mm



350mm X 215mm x 205 mm DISPLAY CASE (BALL NOT INCLUDED)



ABS002 (BALL NOT INCLUDED) 100mm x 45mm x 60mm



TGS20262 MC9 Medal case shown Takes 50mm 60mm 70mm medals.





TGS20261 MC8 Medal case shown



MC5 Medal case shown Takes 40mm 60mm 70mm medals. Navy insert.

## MAGICAL MEDAL CASE



135mm A0110 Medal case shown Takes 50mm 60mm 70mm medals.



TGS20268 115mm A0109 Medal case shown Takes 50mm 60mm 70mm medals.



MC4 Medal case shown Takes 50mm medals



MC11 Medal case shown Takes SM series medals.



MC5 Medal case shown Takes