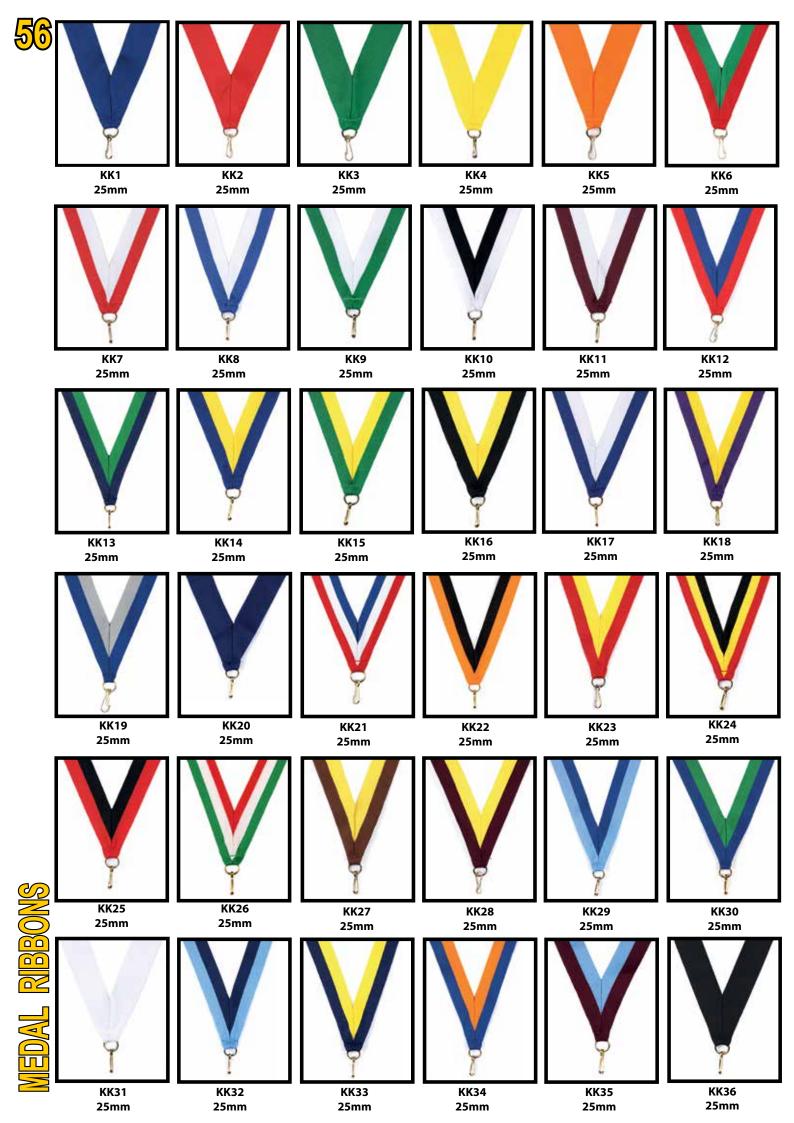

MC5 Medal case shown Takes 40mm 60mm 70mm medals

MC7 Medal case shown Takes 50mm medals.

Australia's largest range of KWIK KLIP medal ribbons. Select from 62 colours and combinations.

200mm X 50mm

200mm X 50mm