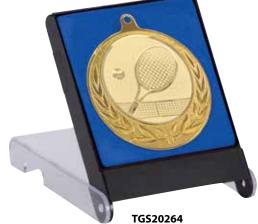

## MAGICAL MEDAL CASE

135mm A0110 Medal case shown Takes 50mm 60mm 70mm medals.

TGS20268 115mm A0109 Medal case shown Takes 50mm 60mm 70mm medals.

MC4 Medal case shown Takes 50mm medals

MC11 Medal case shown Takes SM series medals.