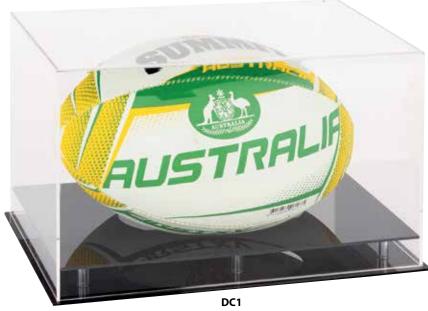

DC3 110mm x 110mm x 110mm DISPLAY CASE (BALL NOT INCLUDED)

270mm X 270mm x 270mm DISPLAY CASE (BALL NOT INCLUDED)

ABS001 (BALL NOT INCLUDED) 165mm x 175mm x 70mm

350mm X 215mm x 205 mm DISPLAY CASE (BALL NOT INCLUDED)