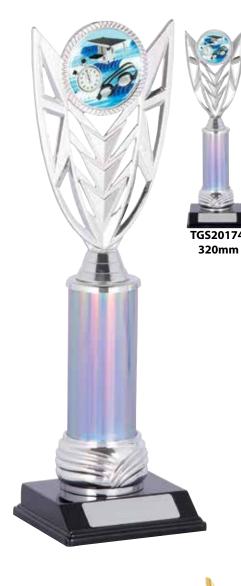

TGS20149 310mm

250mm

TGS20108 170mm

Figurines, themes and holders can be changed to suit your sport or activity.

225mm

145mm

Customise your award with your club logo. It's easy, just ask your retailer.

315mm