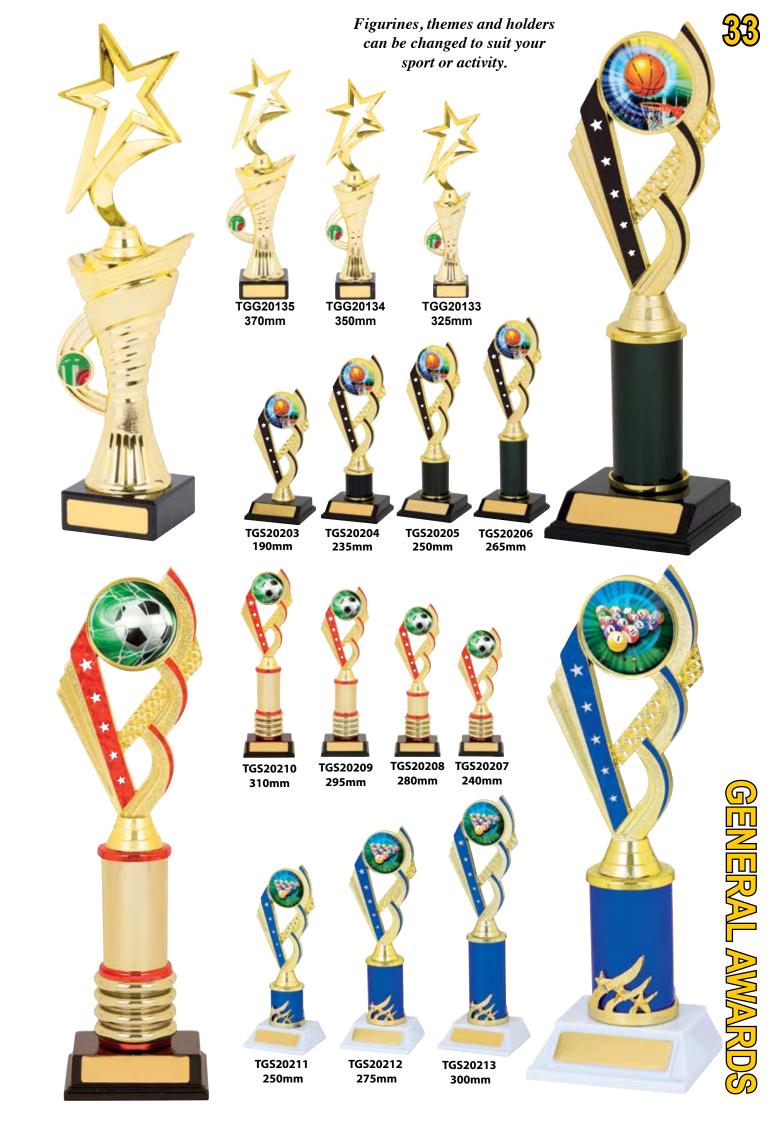

IZES



RLC456A 120mm



RLC456B 140mm



RLC456C 160mm





# SOLAR SERIES



TRACK 3 SIZES



RLC856C 155mm



RLC856B 130mm



RLC856A 100mm





# RENO SERIES

**VOLLEYBALL 3 SIZES** 



JW9972C 150mm



JW9972B 130m



JW9972A 110mm



# HAWK SERIES

**VOLLEYBALL 3 SIZES** 



16572A 100mm



125mm



16572C 150mm



# DYNA SERIES

3 SIZES





JW9835C 180mm



JW9835B 160mm



JW9835A 140mm



170mm

185mm

200mm









295mm





270mm

TGS20171 225mm









TGS20178 300mm











215mm





215mm













TGS20185 185mm



TGS20186 220mm



TGS20187 235mm



TGS20188 250mm







TGS20189 230mm



Figurines, themes and holders can be changed to suit your sport or activity.









TGS20091 280mm



TGS20092 300mm



TGS20198 265mm



TGS20197 250mm



TGS20196 235mm









TGS20003



TGS20004 195mm



TGS20005 245mm



160mm



TGS20008 245mm



TGS20007 195mm



TGS20006 160mm





GENERAL AWARDS







TGS20010 305mm



TGS20013 245mm



195mm



TGS20011 160mm





TGS20025

305mm

TGS20026

330mm

TGS20027

350mm









TGS20042 270mm



TGS20043 310mm



355mm



TGS20048 355mm



TGS20047 340mm



TGS20046 310mm



275mm







TGS20049 265mm



TGS20050 300mm



TGS20051 350mm



TGS20054 355mm



TGS20053 305mm



270mm











TGS20055 270mm



TGS20056 285mm



TGS20057 320mm



TGS20060 350mm



TGS20059 310mm



TGS20058 275mm





TGS20061

265mm









TGS20063 345mm

















TGS20081 285mm



TGS20084 290mm



TGS20085 310mm









TGS20088 355mm



TGS20087 335mm



TGS20147 270mm



TGS20148 290mm



TGS20149 310mm