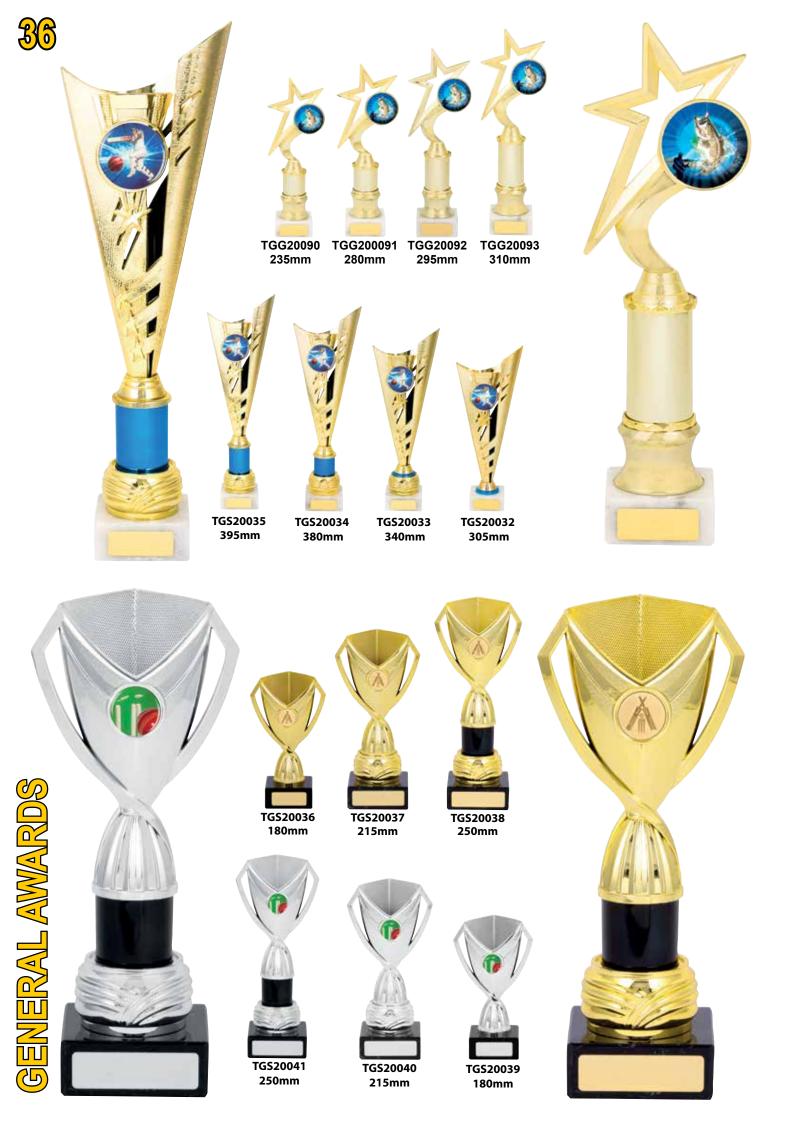

TGS20187 235mm

TGS20188 250mm

TGS20189 230mm

Figurines, themes and holders can be changed to suit your sport or activity.

TGS20091 280mm

TGS20092 300mm

TGS20198 265mm

TGS20197 250mm

TGS20196 235mm

TGS20003

TGS20004 195mm

TGS20005 245mm

160mm

TGS20008 245mm

TGS20007 195mm

TGS20006 160mm

GENERAL AWARDS

TGS20010 305mm

TGS20013 245mm

195mm

TGS20011 160mm

TGS20025

305mm

TGS20026

330mm

TGS20027

350mm

TGS20042 270mm

TGS20043 310mm

355mm

TGS20048 355mm

TGS20047 340mm