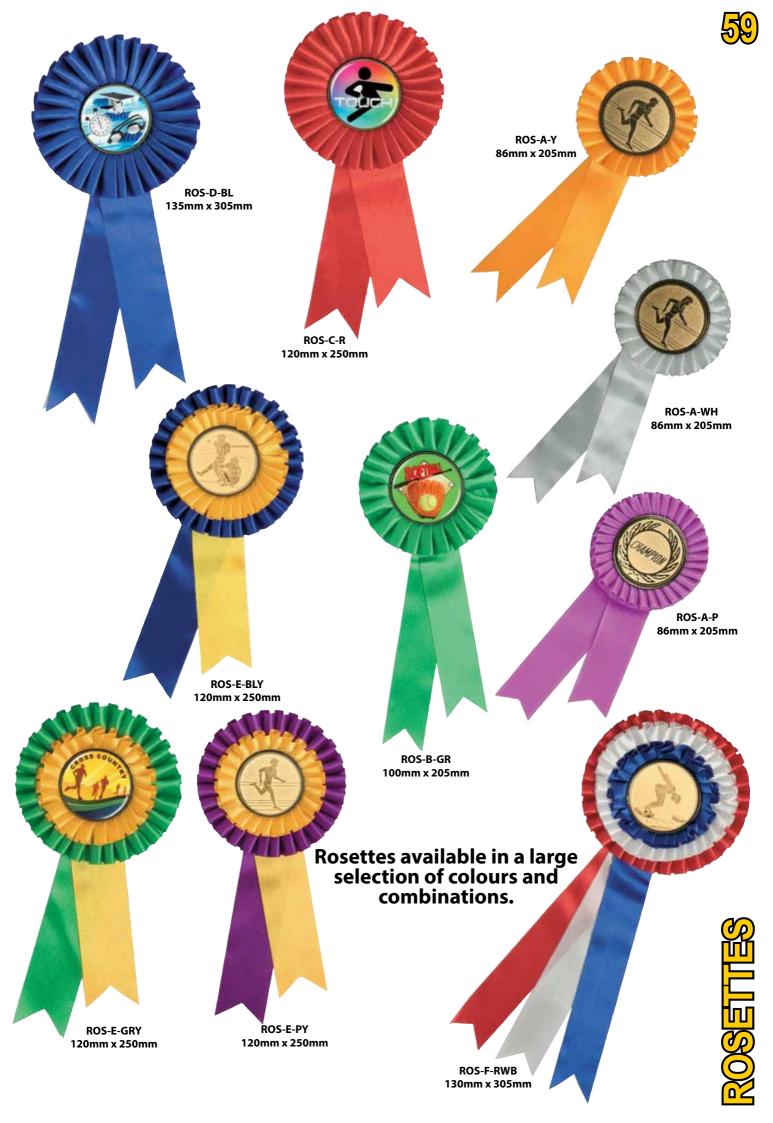

MC5 Medal case shown Takes 40mm 60mm 70mm medals

MC7 Medal case shown Takes 50mm medals.

Australia's largest range of KWIK KLIP medal ribbons. Select from 62 colours and combinations.

200mm X 50mm

200mm X 50mm