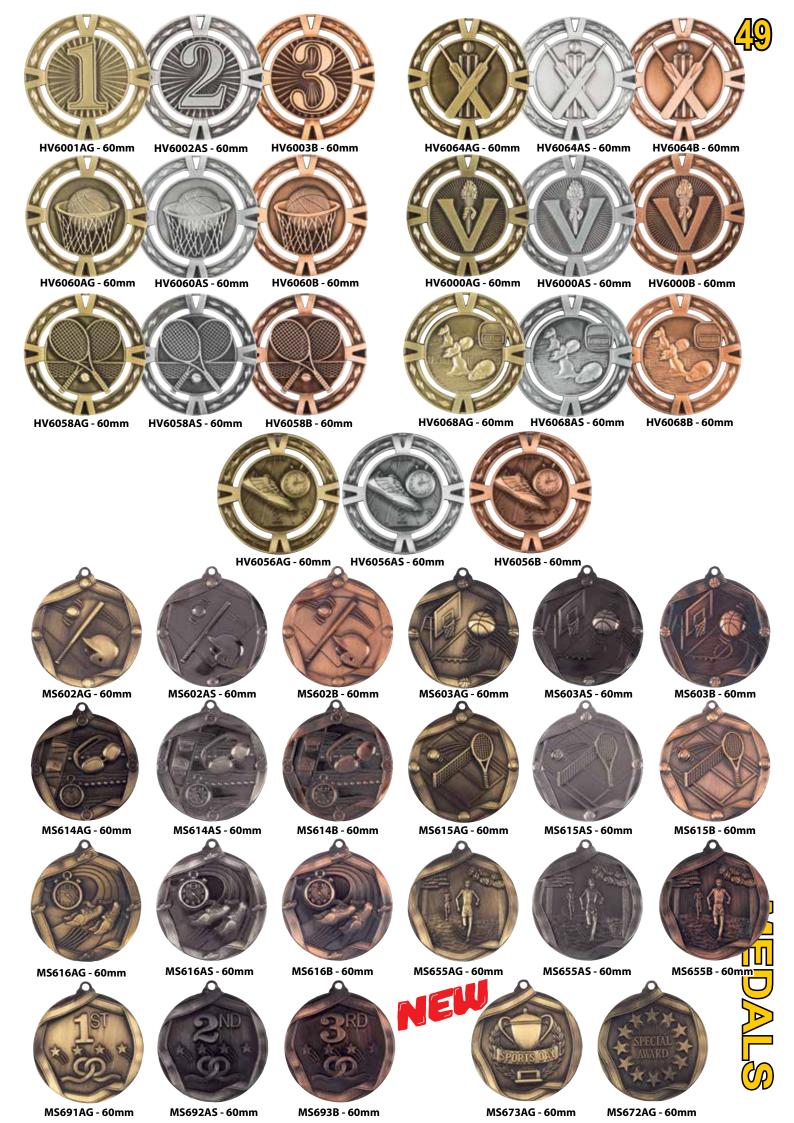

GS20119 280mm















WCK002 160mm

WCK003 160mm

WCK004 165mm

WCK005 155mm









WCK006 180mm

WCK007 165mm

WCK009 165mm

WCK010 160mm



## 5mm THICK GLASS PLAQUES, REVERSE BEVEL EDGE WITH CHROME STRUT IN WHITE BOX.



**GP86BL - 200mm** 





**GP75RD - 180mm** 



**GP64BL - 150mm** 





**GP86BK - 200mm** 



**GP64GN - 150mm** 



**GP75GN - 180mm** 



BILASS AWARDS

**GP64BK - 150mm** 



**GP75BL - 180mm** 

**GP75BK - 180mm** 



**GP86GN - 200mm** 





TGS20255 125mm



TGS20257 165mm



TGS20256 145mm



TGS20258 125mm



TGS20260 165mm



TGS20259 145mm



BMG4A - 125mm



BMG4C - 165mm



BMG4B - 145mm







BMG5A - 125mm



BMG5C - 165mm



BMG5B - 145mm



BMG3A - 125mm



BMG3C - 165mm



BMG3B - 145mm



BMG6A - 125mm



BMG6C - 165mm



BMG6B - 145mm



















TGS20278 140mm (BALL NOT INCLUDED)



TGS20277 140mm (BALL NOT INCLUDED)



DC3 110mm x 110mm x 110mm DISPLAY CASE (BALL NOT INCLUDED)



270mm X 270mm x 270mm DISPLAY CASE (BALL NOT INCLUDED)



ABS001 (BALL NOT INCLUDED) 165mm x 175mm x 70mm



350mm X 215mm x 205 mm DISPLAY CASE (BALL NOT INCLUDED)



ABS002 (BALL NOT INCLUDED) 100mm x 45mm x 60mm



TGS20262 MC9 Medal case shown Takes 50mm 60mm 70mm medals.





TGS20261 MC8 Medal case shown



MC5 Medal case shown Takes 40mm 60mm 70mm medals. Navy insert.

## MAGICAL MEDAL CASE



135mm A0110 Medal case shown Takes 50mm 60mm 70mm medals.



TGS20268 115mm A0109 Medal case shown Takes 50mm 60mm 70mm medals.



MC4 Medal case shown Takes 50mm medals



MC11 Medal case shown Takes SM series medals.



MC5 Medal case shown T