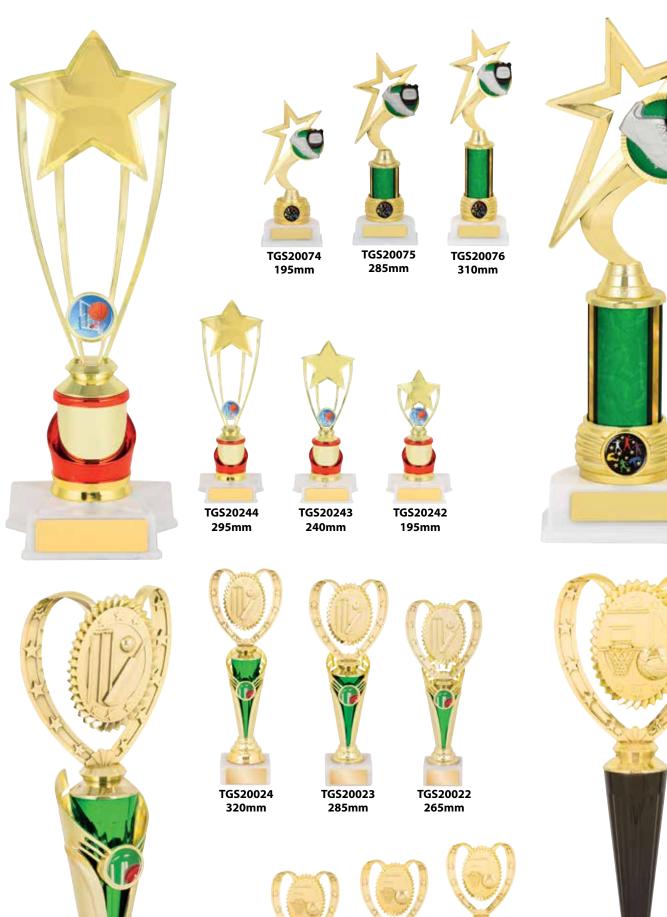

295mm

270mm

TGS20171 225mm

TGS20178 300mm

215mm

215mm

TGS20185 185mm

TGS20186 220mm

TGS20187 235mm

TGS20188 250mm

TGS20189 230mm

Figurines, themes and holders can be changed to suit your sport or activity.

TGS20091 280mm

TGS20092 300mm

TGS20198 265mm

TGS20197 250mm

TGS20196 235mm

TGS20003

TGS20004 195mm

TGS20005 245mm

160mm

TGS20008 245mm

TGS20007 195mm

TGS20006 160mm

GENERAL AWARDS

TGS20010 305mm

TGS20013 245mm

195mm

TGS20011 160mm

TGS20025

305mm

TGS20026

330mm

TGS20027

350mm

TGS20042 270mm

TGS20043 310mm

355mm

TGS20048 355mm

TGS20047 340mm

TGS20046 310mm

275mm

TGS20049 265mm

TGS20050 300mm

TGS20051 350mm

TGS20054 355mm

TGS20053 305mm

270mm

TGS20055 270mm

TGS20056 285mm

TGS20057 320mm

TGS20060 350mm

TGS20059 310mm

TGS20058 275mm

TGS20061

265mm

TGS20063 345mm

TGS20081 285mm

TGS20084 290mm

TGS20085 310mm

TGS20088 355mm

TGS20087 335mm

TGS20147 270mm

TGS20148 290mm

TGS20149 310mm

250mm

TGS20108 170mm

Figurines, themes and holders can be changed to suit your sport or activity.

225mm

145mm

Customise your award with your club logo. It's easy, just ask your retailer.

315mm

TGS20115 295mm

TGS20114 265mm

TGS20117 230mm

TGS20118 255mm

TGS20119 280mm

WCK002 160mm

WCK003 160mm

WCK004 165mm