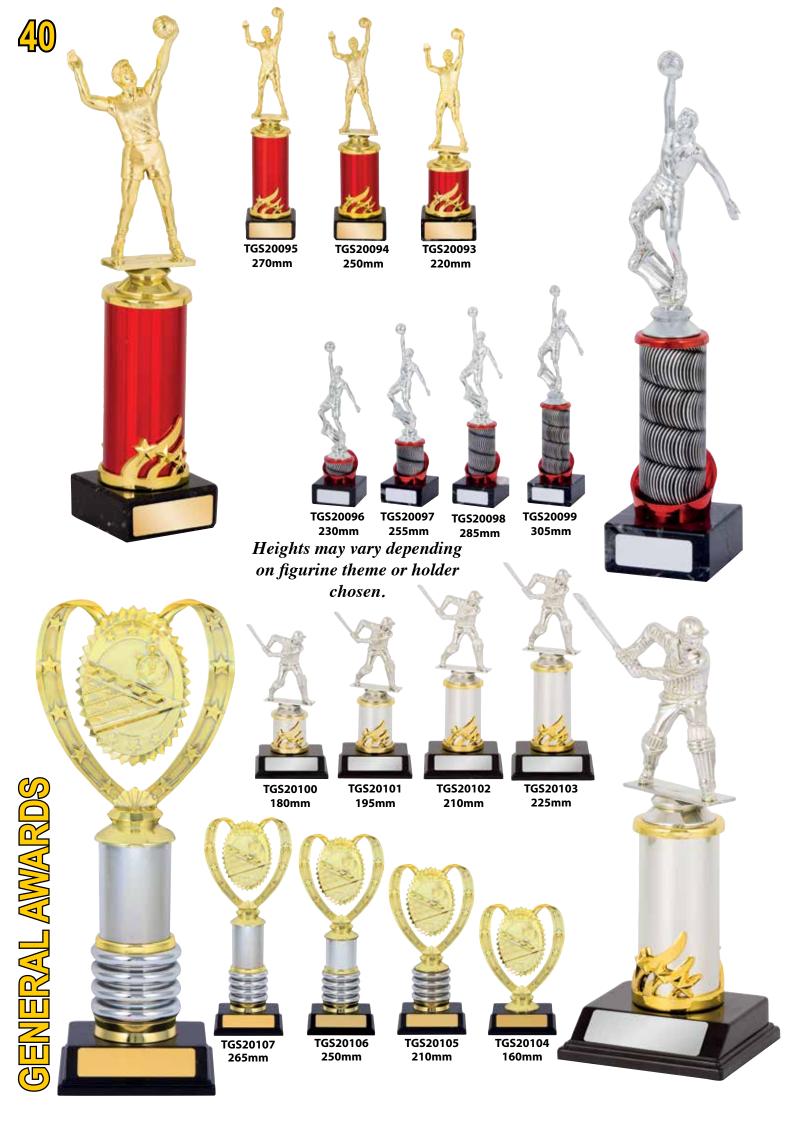

295mm

270mm

TGS20171 225mm

TGS20178 300mm

215mm

215mm

TGS20185 185mm

TGS20186 220mm

TGS20187 235mm

TGS20188 250mm

TGS20189 230mm

Figurines, themes and holders can be changed to suit your sport or activity.

TGS20091 280mm

TGS20092 300mm

TGS20198 265mm

TGS20197 250mm

TGS20196 235mm

TGS20003

TGS20004 195mm

TGS20005 245mm

160mm

TGS20008 245mm

TGS20007 195mm

TGS20006 160mm

GENERAL AWARDS

TGS20010 305mm

TGS20013 245mm

195mm

TGS20011 160mm

TGS20025

305mm

TGS20026