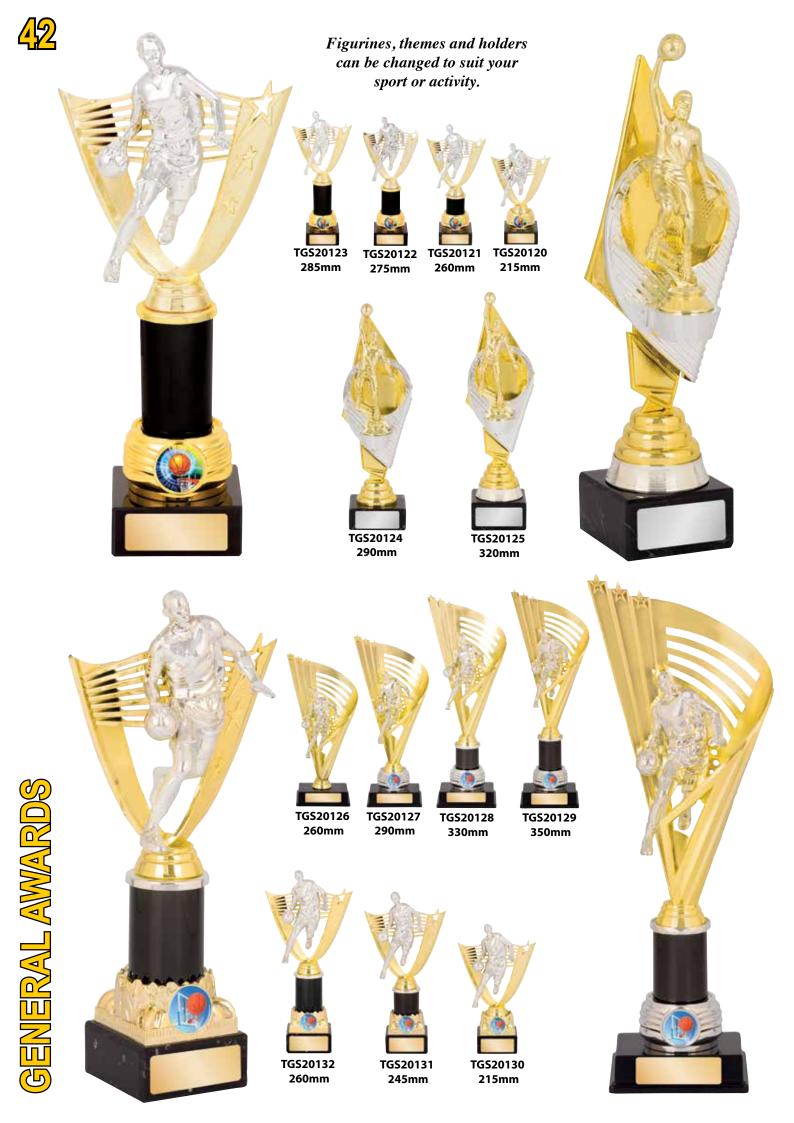

GENERAL AWARDS

TGS20010 305mm

TGS20013 245mm

195mm

TGS20011 160mm

TGS20025

305mm

TGS20026

330mm

TGS20027

350mm

TGS20042 270mm

TGS20043 310mm

355mm

TGS20048 355mm

TGS20047 340mm