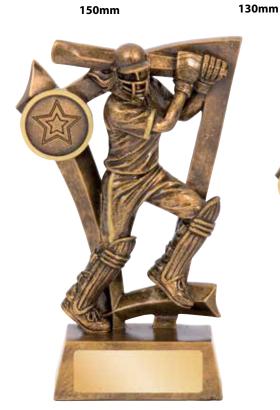

# TRO SERIES

**CRICKET 2 SIZES** 

35565B 150mm

35565A

**CRICKET 2 SIZES** 

35165AB 130mm

150mm