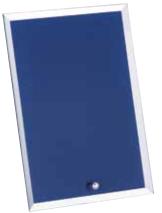

## 5mm THICK GLASS PLAQUES, REVERSE BEVEL EDGE WITH CHROME STRUT IN WHITE BOX.

**GP86BL - 200mm** 

**GP75RD - 180mm** 

**GP64BL - 150mm** 

**GP86BK - 200mm** 

**GP64GN - 150mm** 

**GP75GN - 180mm** 

BILASS AWARDS

**GP64BK - 150mm** 

**GP75BL - 180mm** 

**GP75BK - 180mm** 

**GP86GN - 200mm** 

TGS20255 125mm

TGS20257 165mm

TGS20256 145mm

TGS20258 125mm