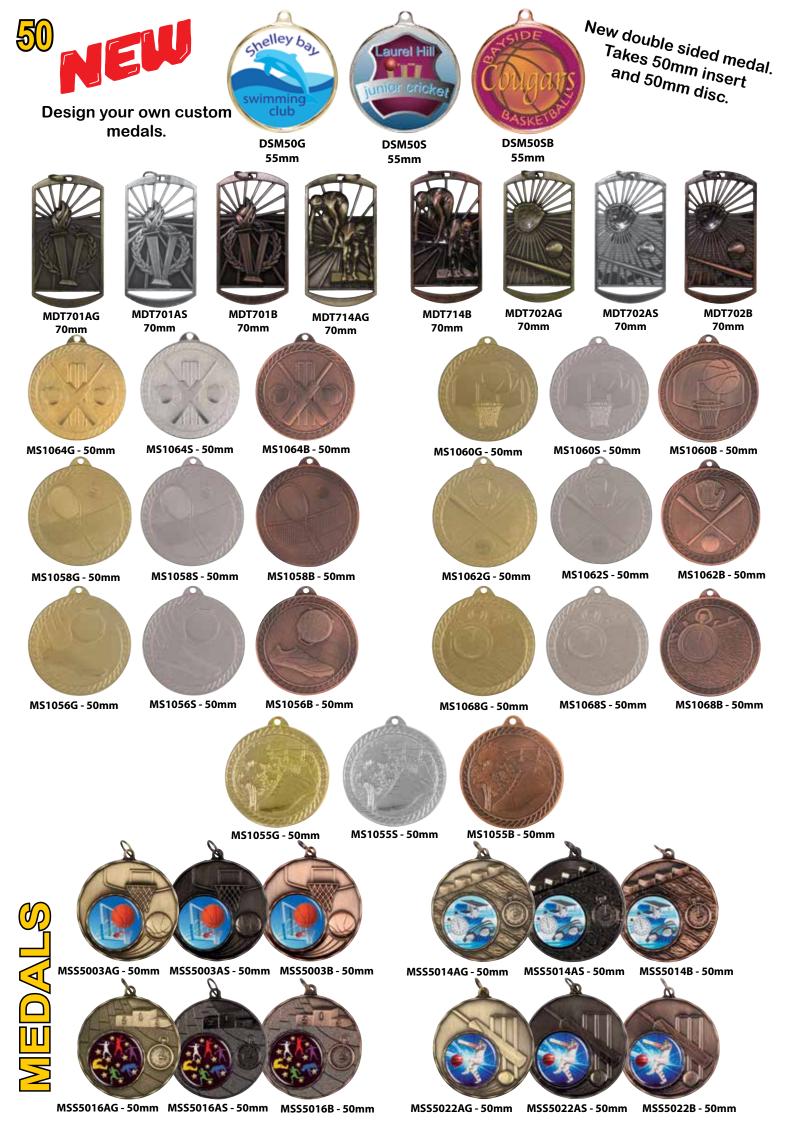

20119 280mm















WCK002 160mm

WCK003 160mm

WCK004 165mm

WCK005 155mm









WCK006 180mm

WCK007 165mm

WCK009 165mm

WCK010 160mm



## 5mm THICK GLASS PLAQUES, REVERSE BEVEL EDGE WITH CHROME STRUT IN WHITE BOX.



**GP86BL - 200mm** 





**GP75RD - 180mm** 



**GP64BL - 150mm** 





**GP86BK - 200mm** 



**GP64GN - 150mm** 



**GP75GN - 180mm** 



BILASS AWARDS

**GP64BK - 150mm** 



**GP75BL - 180mm** 

**GP75BK - 180mm** 



**GP86GN - 200mm** 





TGS20255 125mm



TGS20257 165mm



TGS20256 145mm



TGS20258 125mm



TGS20260 165mm



TGS20259 145mm



BMG4A - 125mm



BMG4C - 165mm



BMG4B - 145mm







BMG5A - 125mm



BMG5C - 165mm



BMG5B - 145mm



BMG3A - 125mm



BMG3C - 165mm



BMG3B - 145mm



BMG6A - 125mm



BMG6C - 165mm



BMG6B - 145mm



















TGS20278 140mm (BALL NOT INCLUDED)



TGS20277 140mm (BALL NOT INCLUDED)



DC3 110mm x 110mm x 110mm DISPLAY CASE (BALL NOT INCLUDED)



270mm X 270mm x 270mm DISPLAY CASE (BALL NOT INCLUDED)



ABS001 (BALL NOT INCLUDED) 165mm x 175mm x 70mm



350mm X 215mm x 205 mm DISPLAY CASE (BALL NOT INCLUDED)



ABS002 (BALL NOT INCLUDED) 100mm x 45mm x 60mm



TGS20262 MC9 Medal case shown Takes 50mm 60mm 70mm medals.





TGS20261 MC8 Medal case shown



MC5 Medal case shown Takes 40mm 60mm 70mm medals. Navy insert.

## MAGICAL MEDAL CASE



135mm A0110 Medal case shown Takes 50mm 60mm 70mm medals.



TGS20268 115mm A0109 Medal case shown Takes 50mm 60mm 70mm medals.



MC4 Medal case shown Takes 50mm medals



MC11 Medal case shown Takes SM series medals.



MC5 Medal case shown Tak