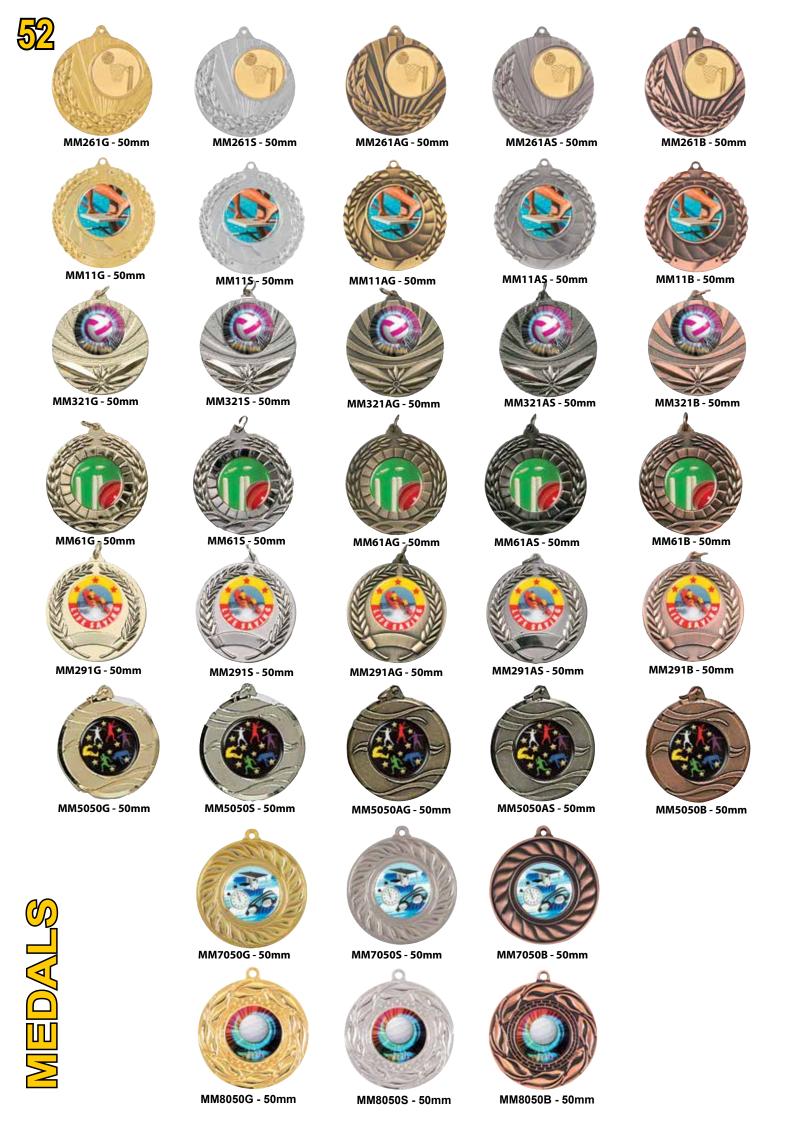

9 280mm















WCK002 160mm

WCK003 160mm

WCK004 165mm

WCK005 155mm









WCK006 180mm

WCK007 165mm

WCK009 165mm

WCK010 160mm



## 5mm THICK GLASS PLAQUES, REVERSE BEVEL EDGE WITH CHROME STRUT IN WHITE BOX.



**GP86BL - 200mm** 





**GP75RD - 180mm** 



**GP64BL - 150mm** 





**GP86BK - 200mm** 



**GP64GN - 150mm** 



**GP75GN - 180mm** 



BILASS AWARDS

**GP64BK - 150mm** 



**GP75BL - 180mm** 

**GP75BK - 180mm** 



**GP86GN - 200mm** 





TGS20255 125mm



TGS20257 165mm



TGS20256 145mm



TGS20258 125mm



TGS20260 165mm



TGS20259 145mm



BMG4A - 125mm



BMG4C - 165mm



BMG4B - 145mm







BMG5A - 125mm



BMG5C - 165mm



BMG5B - 145mm



BMG3A - 125mm



BMG3C - 165mm



BMG3B - 145mm



BMG6A - 125mm



BMG6C - 165mm



BMG6B - 145mm



















TGS20278 140mm (BALL NOT INCLUDED)



TGS20277 140mm (BALL NOT INCLUDED)



DC3 110mm x 110mm x 110mm DISPLAY CASE (BALL NOT INCLUDED)



270mm X 270mm x 270mm DISPLAY CASE (BALL NOT INCLUDED)



ABS001 (BALL NOT INCLUDED) 165mm x 175mm x 70mm



350mm X 215mm x 205 mm DISPLAY CASE (BALL NOT INCLUDED)



ABS002 (BALL NOT INCLUDED) 100mm x 45mm x 60mm



TGS20262 MC9 Medal case shown Takes 50mm 60mm 70mm medals.





TGS20261 MC8 Medal case shown



MC5 Medal case shown Takes 40mm 60mm 70mm medals. Navy insert.

## MAGICAL MEDAL CASE



135mm A0110 Medal case shown Takes 50mm 60mm 70mm medals.



TGS20268 115mm A0109 Medal case shown Takes 50mm 60mm 70mm medals.



MC4 Medal case shown Takes 50mm medals



MC11 Medal case shown Takes SM series medals.



MC5 Medal case shown Takes 4