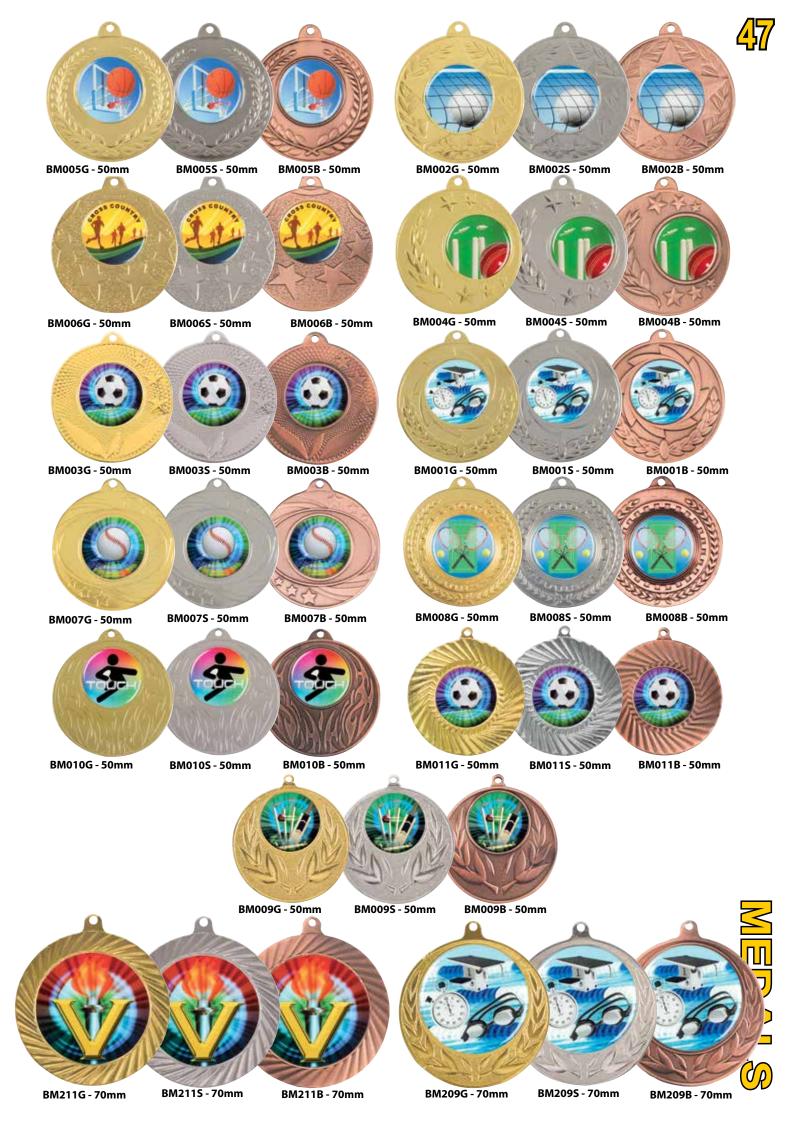

TGS20119 280mm















WCK002 160mm

WCK003 160mm

WCK004 165mm

WCK005 155mm









WCK006 180mm

WCK007 165mm

WCK009 165mm

WCK010 160mm



## 5mm THICK GLASS PLAQUES, REVERSE BEVEL EDGE WITH CHROME STRUT IN WHITE BOX.



**GP86BL - 200mm** 





**GP75RD - 180mm** 



**GP64BL - 150mm** 





**GP86BK - 200mm** 



**GP64GN - 150mm** 



**GP75GN - 180mm** 



BILASS AWARDS

**GP64BK - 150mm** 



**GP75BL - 180mm** 

**GP75BK - 180mm** 



**GP86GN - 200mm** 





TGS20255 125mm



TGS20257 165mm



TGS20256 145mm



TGS20258 125mm



TGS20260 165mm



TGS20259 145mm



BMG4A - 125mm



BMG4C - 165mm



BMG4B - 145mm







BMG5A - 125mm



BMG5C - 165mm



BMG5B - 145mm



BMG3A - 125mm



BMG3C - 165mm



BMG3B - 145mm



BMG6A - 125mm



BMG6C - 165mm



BMG6B - 145mm



















TGS20278 140mm (BALL NOT INCLUDED)



TGS20277 140mm (BALL NOT INCLUDED)



DC3 110mm x 110mm x 110mm DISPLAY CASE (BALL NOT INCLUDED)



270mm X 270mm x 270mm DISPLAY CASE (BALL NOT INCLUDED)



ABS001 (BALL NOT INCLUDED) 165mm x 175mm x 70mm



350mm X 215mm x 205 mm DISPLAY CASE (BALL NOT INCLUDED)



ABS002 (BALL NOT INCLUDED) 100mm x 45mm x 60mm



TGS20262 MC9 Medal case shown Takes 50mm 60mm 70mm medals.





TGS20261 MC8 Medal case shown



MC5 Medal case shown Takes 40mm 60mm 70mm medals. Navy insert.

## MAGICAL MEDAL CASE



135mm A0110 Medal case shown Takes 50mm 60mm 70mm medals.



TGS20268 115mm A0109 Medal case shown Takes 50mm 60mm 70mm medals.



MC4 Medal case shown Takes 50mm medals



MC11 Medal case shown Takes SM series medals.



MC5 Medal case sho