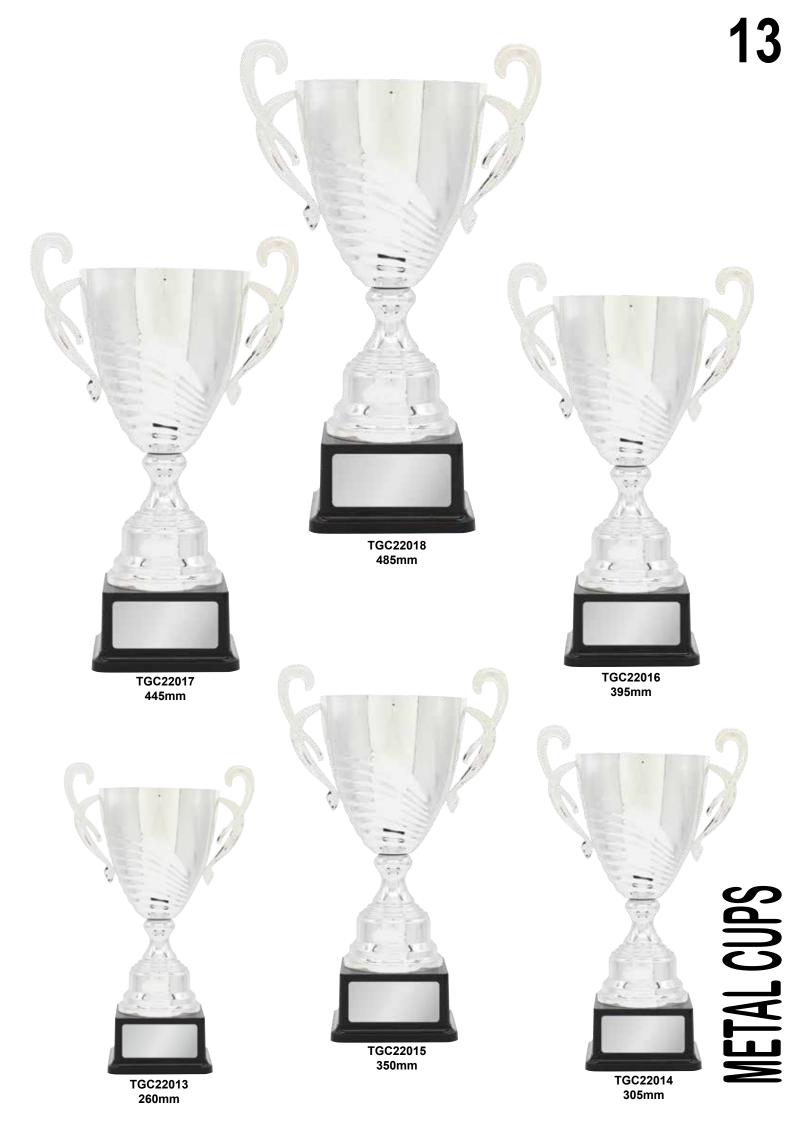

ble for this series.



TGC061A 370mm



TGC061B 390mm



TGC061C 450mm



TGC061D 470mm







465mm



TGC063C 450mm



TGC063B 405mm



TGC063A 385mm

## **Value**, **Quality & Design**





Huge selection of inserts available for this series.



465mm



TGC062C 450mm



TGC062B 405mm



385mm



385mm



TGC204B 405mm



TGC204C 450mm



TGC204D 465mm



## A fantastic new look,

## an eye catching collection perfect for all occasions.

Huge selection of inserts available for this series.



TGC205A 385mm



TGC205B 405mm



TGC205C 450mm



TGC205D 465mm











TGC064B 435mm

TGC064A 385mm



Huge selection of inserts available for this series.





TGC065C 485mm



435mm



385mm



TGC067A



TGC067B 430mm



### An eye catching collection

suitable for all presentations.















### **LEGION SERIES**



classic cups for any occasion.



### **LEGION SERIES**





### **APOLLO SERIES**



LIDS AVAILABLE TO SUIT THIS SERIES



METAL CUPS





### **LUXE SERIES**



Quality metal cups, latest design, the perfect award for rewarding achievement.

### **LUXE SERIES**





**22 ETAL CUPS** 

### **JUPITER SERIES**



classic cups for any occasion.

### **JUPITER SERIES**







### **VARNA SERIES**



Quality metal howls, latest lesigns, the perfect award for designs, the perfect award achievement.



### **VARNA SERIES**

TGC314A 125mm



### **DOME SERIES**







# The latest designs, excellent quality at affordable prices.

### **DOME SERIES**





**26** 



### **PRIME SERIES**









The latest designs, excellent quality at affordable prices.

### **P