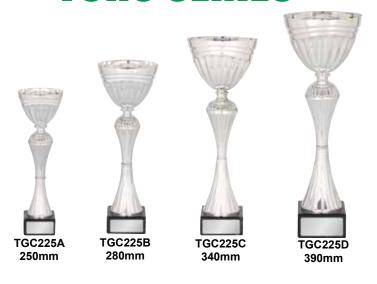

### TORO SERIES

### **TORO SERIES**

LIDS AVAILABLE TO SUIT THIS SERIES

METAL BOWLS