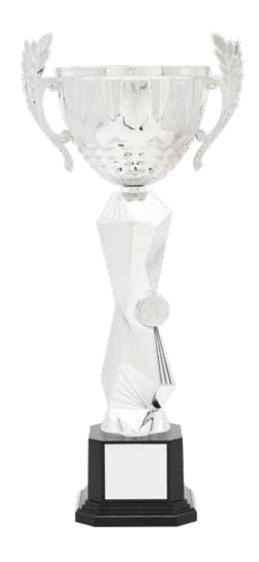

uality & Design**





Huge selection of inserts available for this series.



465mm



TGC062C 450mm



TGC062B 405mm



385mm



385mm



TGC204B 405mm



TGC204C 450mm



TGC204D 465mm



## A fantastic new look,

## an eye catching collection perfect for all occasions.

Huge selection of inserts available for this series.



TGC205A 385mm



TGC205B 405mm



TGC205C 450mm



TGC205D 465mm











TGC064B 435mm

TGC064A 385mm



Huge selection of inserts available for this series.





TGC065C 485mm



435mm



385mm



TGC067A



TGC067B 430mm



### An eye catching collection

suitable for all presentations.















### **LEGION SERIES**



classic cups for any occasion.



### **LEGION SERIES**





### **APOLLO SERIES**



LIDS AVAILABLE TO SUIT THIS SERIES



METAL CUPS





### **LUXE SERIES**



Quality metal cups, latest design, the perfect award for rewarding achievement.

### **LUXE SERIES**





**22 ETAL CUPS** 

### **JUPITER SERIES**



classic cups for any occasion.

### **JUPITER SERIES**







### **VARNA SERIES**



Quality metal howls, latest lesigns, the perfect award for designs, the perfect award achievement.



### **VARNA SERIES**

TGC314A 125mm



### **DOME SERIES**







# The latest designs, excellent quality at affordable prices.

### **DOME SERIES**





**26** 



### **PRIME SERIES**









The latest designs, excellent quality at affordable prices.

### **PRIME SERIES**



### **VOLT SERIES**





305mm



380mm





# An eye catching collection suitable for all presentations.

### **VOLT SERIES**











28

# METAL BOWL