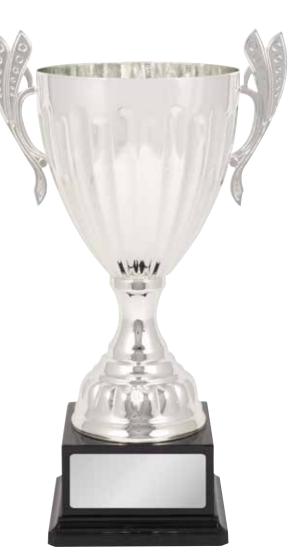

**Value**, **Quality & Design**





Huge selection of inserts available for this series.



465mm



TGC062C 450mm



TGC062B 405mm



385mm



385mm



TGC204B 405mm



TGC204C 450mm



TGC204D 465mm



## A fantastic new look,

## an eye catching collection perfect for all occasions.

Huge selection of inserts available for this series.



TGC205A 385mm



TGC205B 405mm



TGC205C 450mm



TGC205D 465mm











TGC064B 435mm

TGC064A 385mm



Huge selection of inserts available for this series.





TGC065C 485mm



435mm



385mm



TGC067A



TGC067B 430mm



### An eye catching collection

suitable for all presentations.















### **LEGION SERIES**



classic cups for any occasion.



### **LEGION SERIES**





### **APOLLO SERIES**



LIDS AVAILABLE TO SUIT THIS SERIES



METAL CUPS





### **LUXE SERIES**



Quality metal cups, latest design, the perfect award for rewarding achievement.

### **LUXE SERIES**





**22 ETAL CUPS** 

### **JUPITER SERIES**



classic cups for any occasion.

### **JUPITER SERIES**







### **VARNA SERIES**



Quality metal howls, latest lesigns, the perfect award for designs, the perfect award achievement.



### **VARNA SERIES**

TGC314A 125mm



### **DOME SERIES**







# The latest designs, excellent quality at affordable prices.

### **DOME SERIES**





**26** 



### **PRIME SERIES**









The latest designs, excellent quality at affordable prices.

### **PRIME SERIES**



### **VOLT SERIES**





305mm



380mm





# An eye catching collection suitable for all presentations.

### **VOLT SERIES**











28