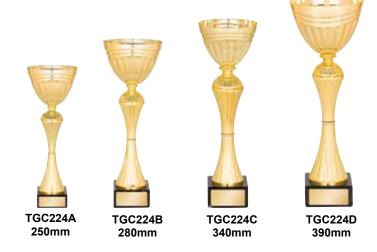

### **VOLT SERIES**

305mm

380mm

# An eye catching collection suitable for all presentations.

### **VOLT SERIES**

28