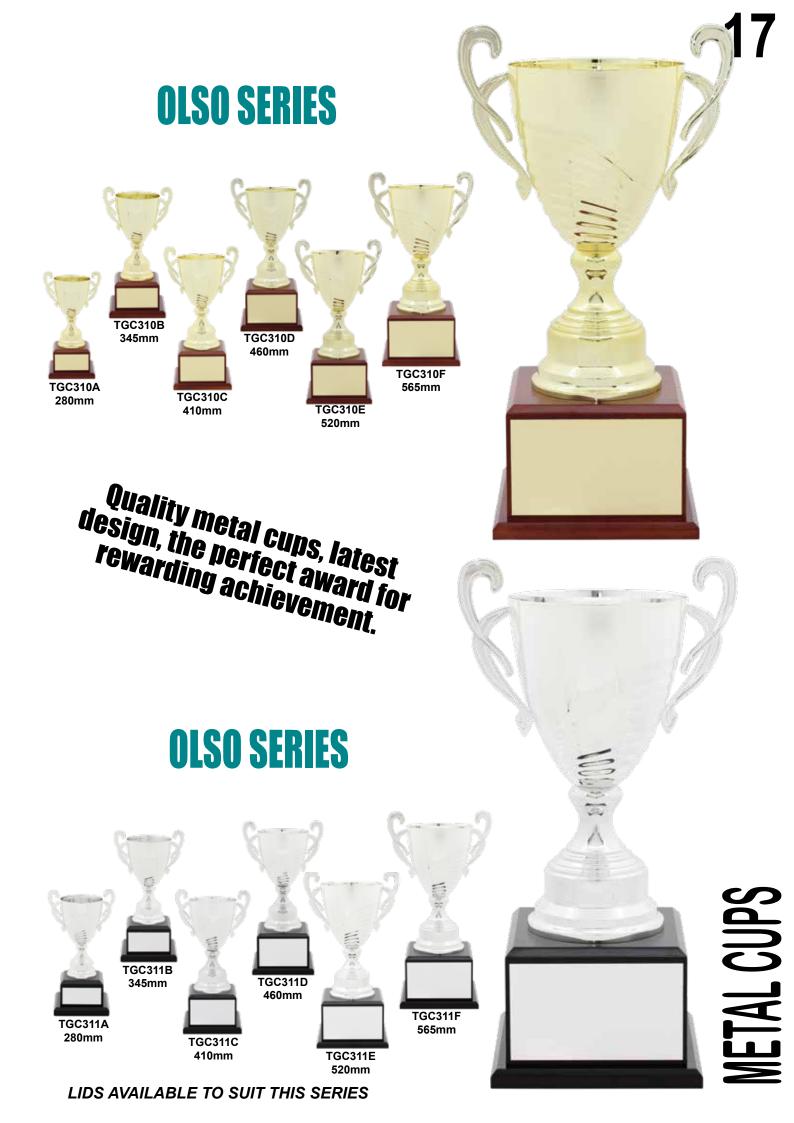

### **LUXE SERIES**

Quality metal cups, latest design, the perfect award for rewarding achievement.

### **LUXE SERIES**

**22 ETAL CUPS** 