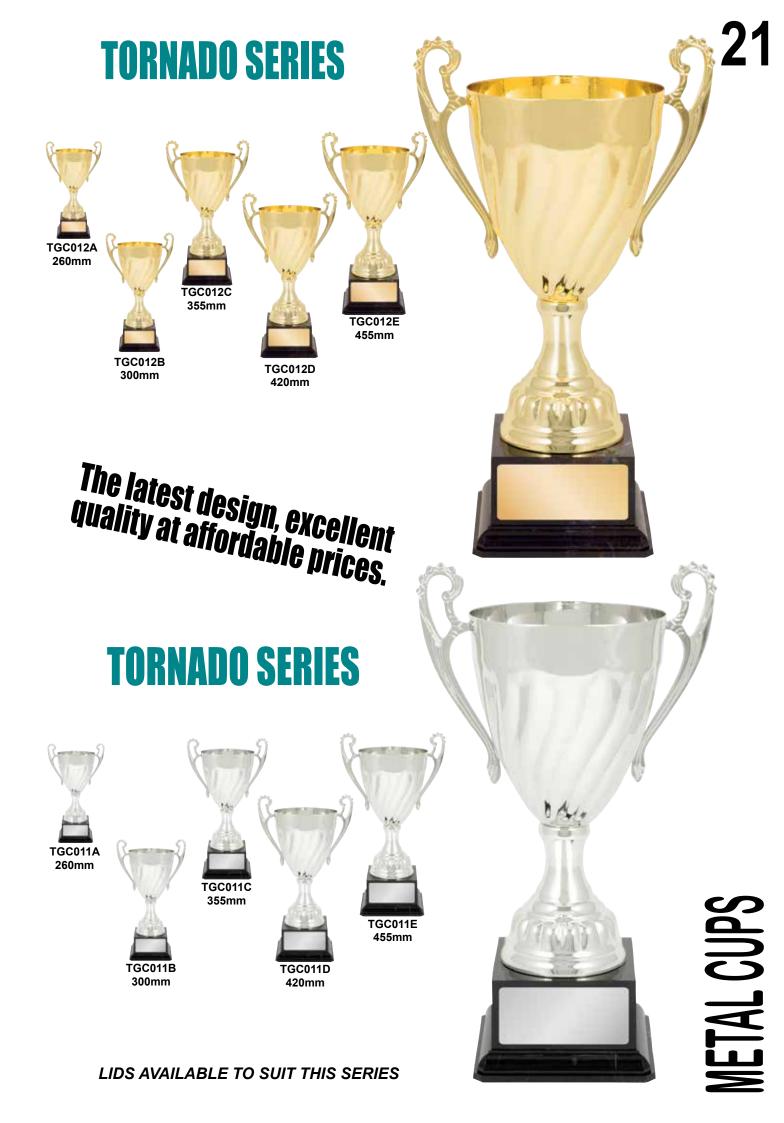

385mm



TGC204B 405mm



TGC204C 450mm



TGC204D 465mm



## A fantastic new look,

## an eye catching collection perfect for all occasions.

Huge selection of inserts available for this series.



TGC205A 385mm



TGC205B 405mm



TGC205C 450mm



TGC205D 465mm











TGC064B 435mm

TGC064A 385mm



Huge selection of inserts available for this series.





TGC065C 485mm



435mm



385mm



TGC067A



TGC067B 430mm



### An eye catching collection

suitable for all presentations.















### **LEGION SERIES**



classic cups for any occasion.



### **LEGION SERIES**





### **APOLLO SERIES**



LIDS AVAILABLE TO SUIT THIS SERIES



METAL CUPS





### **LUXE SERIES**



Quality metal cups, latest design, the perfect award for rewarding achievement.

### **LUXE SERIES**





**22 ETAL CUPS** 

### **JUPITER SERIES**



classic cups for any occasion.

### **JUPITER SERIES**







### **VARNA SERIES**



Quality metal howls, latest lesigns, the perfect award for designs, the perfect award achievement.



### **VARNA SERIES**

TGC314A 125mm



### **DOME SERIES**







# The latest designs, excellent quality at affordable prices.

### **DOME SERIES**





**26** 



### **PRIME SERIES**









The latest designs, excellent quality at affordable prices.

### **PRIME SERIES**



### **VOLT SERIES**





305mm



380mm





# An eye catching collection suitable for all presentations.

### **VOLT SERIES**











28

# METAL BOWLS

### **SIRIUS SERIES**











Stylish bowls, the perfect award for rewarding achievement.

### **SIRIUS SERIES**