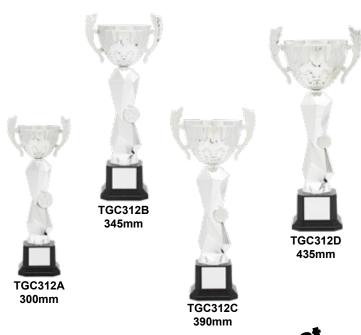

ge selection of inserts available for this series.



465mm



TGC062C 450mm



TGC062B 405mm



385mm



385mm



TGC204B 405mm



TGC204C 450mm



TGC204D 465mm



## A fantastic new look,

## an eye catching collection perfect for all occasions.

Huge selection of inserts available for this series.



TGC205A 385mm



TGC205B 405mm



TGC205C 450mm



TGC205D 465mm











TGC064B 435mm

TGC064A 385mm



Huge selection of inserts available for this series.





TGC065C 485mm



435mm



385mm



TGC067A



TGC067B 430mm



### An eye catching collection

suitable for all presentations.















### **LEGION SERIES**



classic cups for any occasion.



### **LEGION SERIES**





### **APOLLO SERIES**



LIDS AVAILABLE TO SUIT THIS SERIES



METAL CUPS





### **LUXE SERIES**



Quality metal cups, latest design, the perfect award for rewarding achievement.

### **LUXE SERIES**





**22 ETAL CUPS** 

### **JUPITER SERIES**



classic cups for any occasion.

### **JUPITER SERIES**







### **VARNA SERIES**



Quality metal howls, latest lesigns, the perfect award for designs, the perfect award achievement.



### **VARNA SERIES**

TGC314A 125mm



### **DOME SERIES**







# The latest designs, excellent quality at affordable prices.

### **DOME SERIES**





**26** 



### **PRIME SERIES**









The latest designs, excellent quality at affordable prices.

### **PRIME SERIES**



### **VOLT SERIES**





305mm



380mm





# An eye catching collection suitable for all presentations.

### **VOLT SERIES**











28

# METAL BOWLS

### **SIRIUS SERIES**