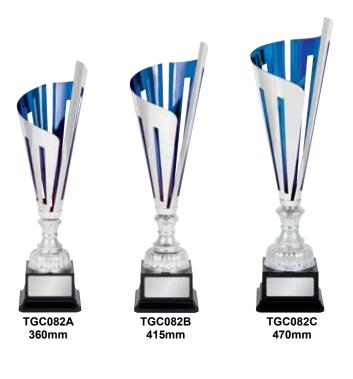

## Stylish & elegant is always a winner.

TGC083A 360mm

TGC083B 415mm

470mm

450mm

TGC202B 390mm

TGC202A 370mm

TGC203D 470mm