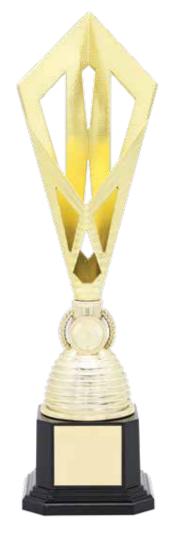

# A brilliant & new innovation

## suitable for all presentations.

TGC085C 470mm

TGC085B 415mm

360mm