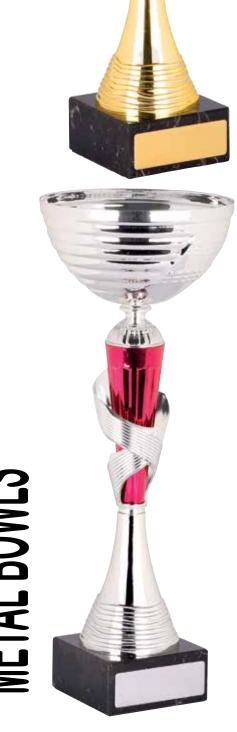

TGC067A



TGC067B 430mm



### An eye catching collection

suitable for all presentations.















### **LEGION SERIES**



classic cups for any occasion.



### **LEGION SERIES**





### **APOLLO SERIES**



LIDS AVAILABLE TO SUIT THIS SERIES



METAL CUPS





### **LUXE SERIES**



Quality metal cups, latest design, the perfect award for rewarding achievement.

### **LUXE SERIES**





**22 ETAL CUPS** 

### **JUPITER SERIES**



classic cups for any occasion.

### **JUPITER SERIES**







### **VARNA SERIES**



Quality metal howls, latest lesigns, the perfect award for designs, the perfect award achievement.



### **VARNA SERIES**

TGC314A 125mm



### **DOME SERIES**







# The latest designs, excellent quality at affordable prices.

### **DOME SERIES**





**26** 



### **PRIME SERIES**









The latest designs, excellent quality at affordable prices.

### **PRIME SERIES**



### **VOLT SERIES**





305mm



380mm





# An eye catching collection suitable for all presentations.

### **VOLT SERIES**











28

# METAL BOWLS

### **SIRIUS SERIES**











Stylish bowls, the perfect award for rewarding achievement.

### **SIRIUS SERIES**













**JAZZ SERIES** 





# Quality metal bowls, latest designs, the perfect award for rewarding achievement.

### **JAZZ SERIES**







# 30 F400.

### **INDI SERIES**









TGC304A 260mm

Quality metal bowls, latest designs, the perfect award for rewarding achievement.

**INDI SERIES** 







380mm











TGC305A 260mm



**VEGA SERIES** 





# The latest design, excellent quality at af