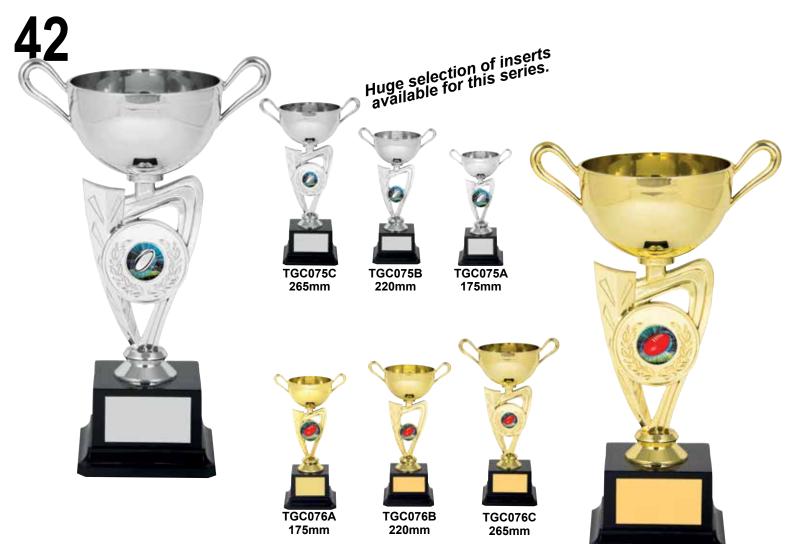

220mm

### **INSPIRE SERIES**

Huge selection of inserts available for this series.











The latest designs, excellent quality at affordable prices.

### **INSPIRE SERIES**

Huge selection of inserts available for this series.



TGC095A 245mm



TGC095B 285mm



TGC095C 315mm



TGC095D 350mm



METAL BOWLS

### DE SERIES





Huge selection of inserts available for this series.

### LADE SERIES





intal s

### **RIO SERIES**









The latest designs, excellent quality at affordable prices.

### **RIO SERIES**









410mm









TGC114C 225mm



TGC114B 205mm



TGC114A 185mm



TGC113A 185mm



TGC113B 205mm



TGC113C 225mm



Huge selection of inserts available for this series.





TGC116A 150mm



TGC116B 180mm



TGC116C 210mm



TGC115C 210mm



180mm



150mm











Scan to view all our Catalogue's on your device.

## www.trophiesgalore.com.au

|                 | Company of the Compan |  |
|-----------------|----------------------------------------------------------------------------------------------------------------------------------------------------------------------------------------------------------------------------------------------------------------------------------------------------------------------------------------------------------------------------------------------------------------------------------------------------------------------------------------------------------------------------------------------------------------------------------------------------------------------------------------------------------------------