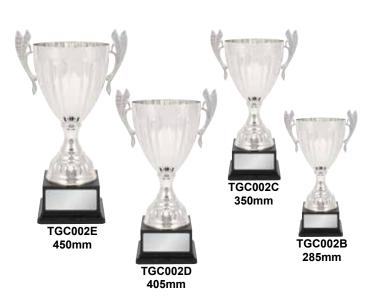

TGC063B 405mm



TGC063A 385mm

## **Value**, **Quality & Design**





Huge selection of inserts available for this series.



465mm



TGC062C 450mm



TGC062B 405mm



385mm



385mm



TGC204B 405mm



TGC204C 450mm



TGC204D 465mm



## A fantastic new look,

## an eye catching collection perfect for all occasions.

Huge selection of inserts available for this series.



TGC205A 385mm



TGC205B 405mm



TGC205C 450mm



TGC205D 465mm











TGC064B 435mm

TGC064A 385mm



Huge selection of inserts available for this series.





TGC065C 485mm



435mm



385mm



TGC067A



TGC067B 430mm



### An eye catching collection

suitable for all presentations.















### **LEGION SERIES**



classic cups for any occasion.



### **LEGION SERIES**





### **APOLLO SERIES**



LIDS AVAILABLE TO SUIT THIS SERIES



METAL CUPS





### **LUXE SERIES**



Quality metal cups, latest design, the perfect award for rewarding achievement.

### **LUXE SERIES**





**22 ETAL CUPS** 

### **JUPITER SERIES**



classic cups for any occasion.

### **JUPITER SERIES**







### **VARNA SERIES**



Quality metal howls, latest lesigns, the perfect award for designs, the perfect award achievement.



### **VARNA SERIES**

TGC314A 125mm



### **DOME SERIES**







# The latest designs, excellent quality at affordable prices.

### **DOME SERIES**





**26** 



### **PRIME SERIES**









The latest designs, excellent quality at affordable prices.

### **PRIME SERIES**



### **VOLT SERIES**





305mm



380mm





# An eye catching collection suitable for all presentatio