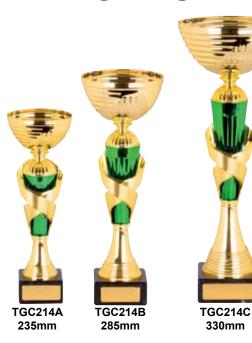

### **LUXE SERIES**

Quality metal cups, latest design, the perfect award for rewarding achievement.

### **LUXE SERIES**

**22 ETAL CUPS** 