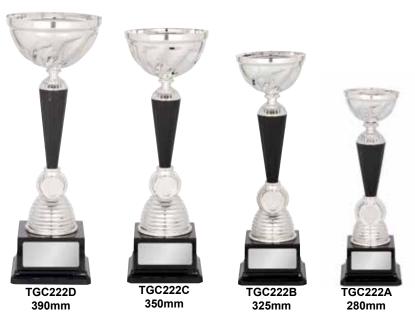

### **INSPIRE SERIES**

Huge selection of inserts available for this series.

The latest designs, excellent quality at affordable prices.

### **INSPIRE SERIES**

Huge selection of inserts available for this series.

TGC095A 245mm

TGC095B 285mm

TGC095C 315mm

TGC095D 350mm

METAL BOWLS