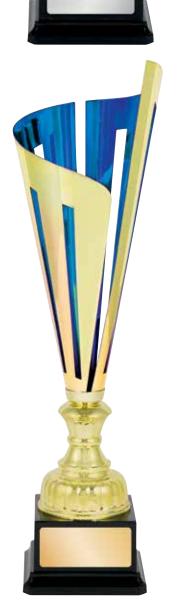

## 

470mm

## A fantastic new look,

an eye catching collection perfect for all occasions.

TGC081B 415mm

TGC081C 470mm

TGC084B 415mm

TGC084A 360mm