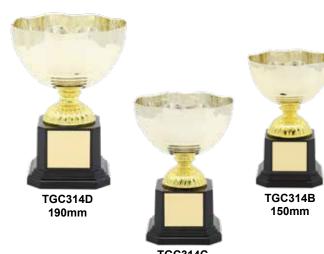

occasions.

Huge selection of inserts available for this series.



TGC205A 385mm



TGC205B 405mm



TGC205C 450mm



TGC205D 465mm











TGC064B 435mm

TGC064A 385mm



Huge selection of inserts available for this series.





TGC065C 485mm



435mm



385mm



TGC067A



TGC067B 430mm



### An eye catching collection

suitable for all presentations.















### **LEGION SERIES**



classic cups for any occasion.



### **LEGION SERIES**





### **APOLLO SERIES**



LIDS AVAILABLE TO SUIT THIS SERIES



METAL CUPS





### **LUXE SERIES**



Quality metal cups, latest design, the perfect award for rewarding achievement.

### **LUXE SERIES**





**22 ETAL CUPS** 

### **JUPITER SERIES**



classic cups for any occasion.

### **JUPITER SERIES**







### **VARNA SERIES**



Quality metal howls, latest lesigns, the perfect award for designs, the perfect award achievement.



### **VARNA SERIES**

TGC314A 125mm



### **DOME SERIES**







# The latest designs, excellent quality at affordable prices.

### **DOME SERIES**





**26** 



### **PRIME SERIES**









The latest designs, excellent quality at affordable prices.

### **PRIME SERIES**



### **VOLT SERIES**





305mm



380mm





# An eye catching collection suitable for all presentations.

### **VOLT SERIES**











28

# METAL BOWLS

### **SIRIUS SERIES**











Stylish bowls, the perfect award for rewarding achievement.

### **SIRIUS SERIES**













**JAZZ SERIES** 





# Quality metal bowls, latest designs, the perfect award for rewarding achievement.

### **JAZZ SERIES**