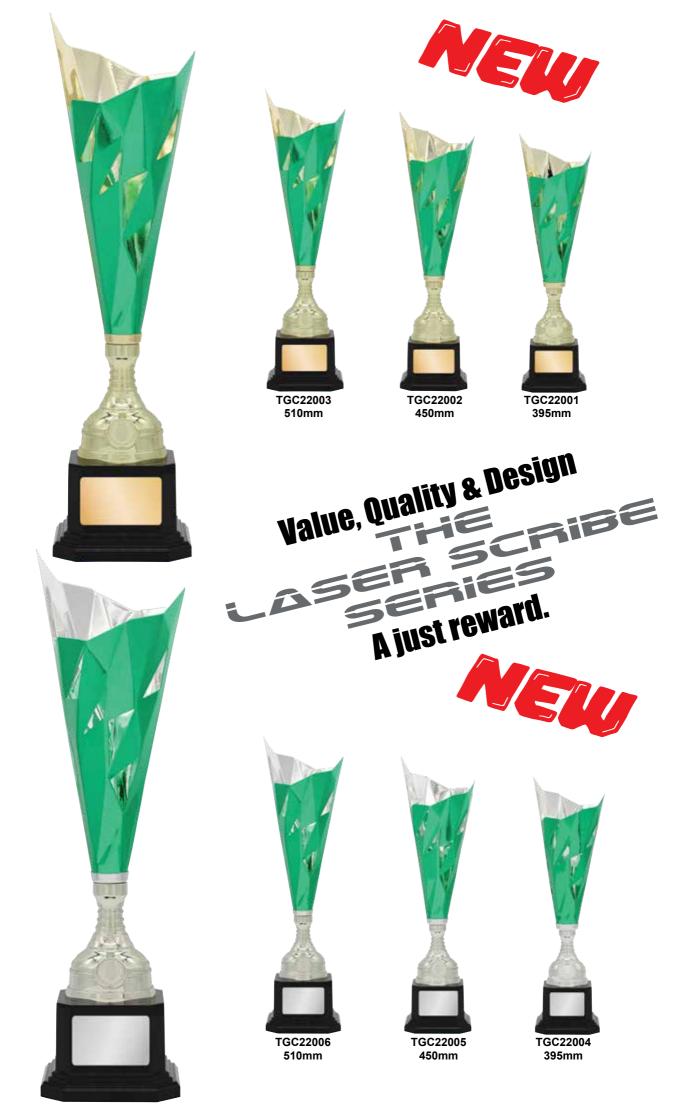

## **Value**, **Quality & Design**

Huge selection of inserts available for this series.

465mm

TGC062C 450mm

TGC062B 405mm

385mm

385mm

TGC204B 405mm