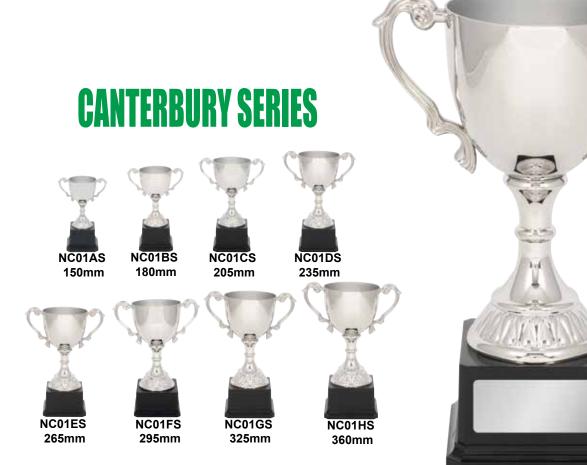

Huge selection of inserts available for this series.

TGC116A 150mm

TGC116B 180mm

TGC116C 210mm

TGC115C 210mm

180mm

150mm

Scan to view all our Catalogue's on your device.