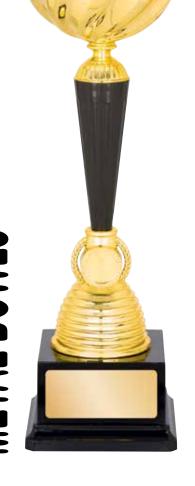

### **VARNA SERIES**

Quality metal howls, latest lesigns, the perfect award for designs, the perfect award achievement.

### **VARNA SERIES**

TGC314A 125mm