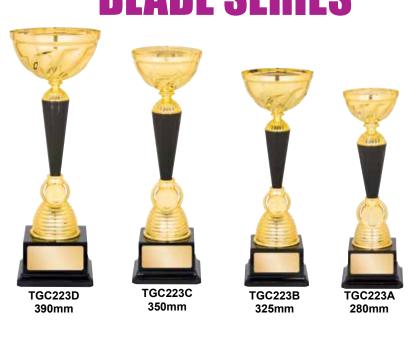

### **INSPIRE SERIES**

Huge selection of inserts available for this series.

The latest designs, excellent quality at affordable prices.

### **INSPIRE SERIES**

Huge selection of inserts available for this series.

TGC095A 245mm

TGC095B 285mm

TGC095C 315mm

TGC095D 350mm

METAL BOWLS