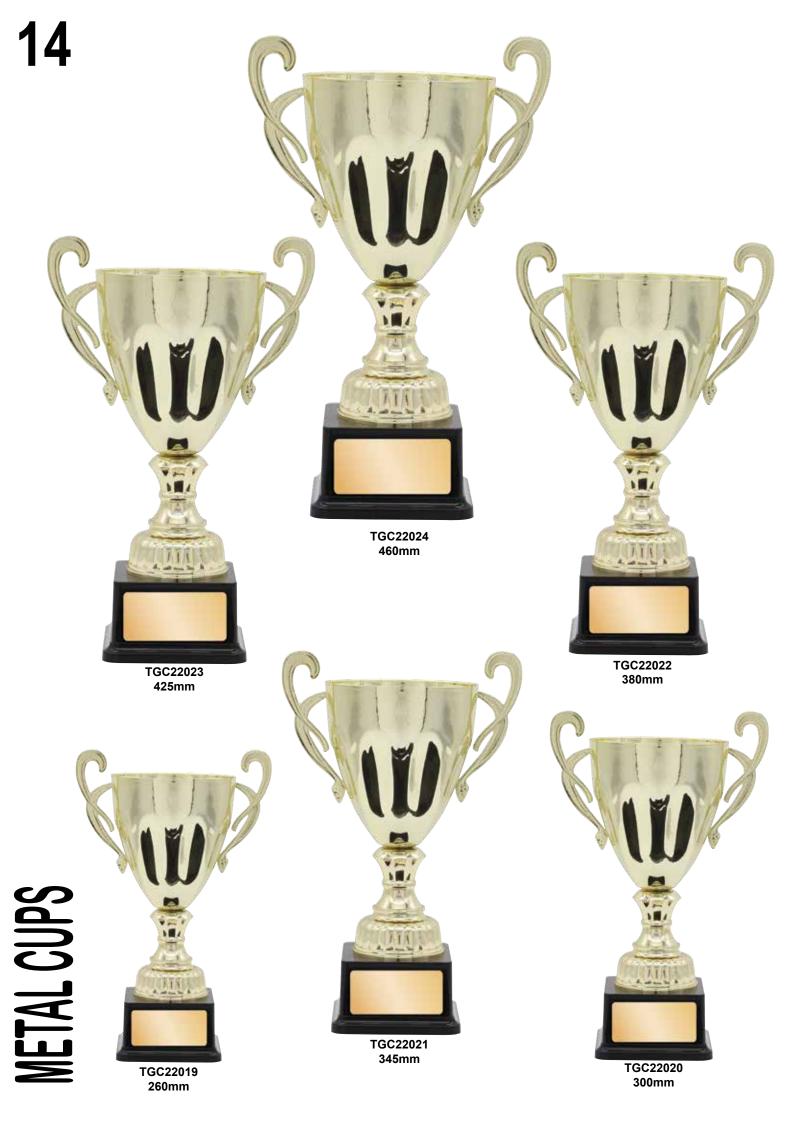

e for this series.



TGC061A 370mm



TGC061B 390mm



TGC061C 450mm



TGC061D 470mm







465mm



TGC063C 450mm



TGC063B 405mm



TGC063A 385mm

## **Value**, **Quality & Design**





Huge selection of inserts available for this series.



465mm



TGC062C 450mm



TGC062B 405mm



385mm



385mm



TGC204B 405mm



TGC204C 450mm



TGC204D 465mm



## A fantastic new look,

## an eye catching collection perfect for all occasions.

Huge selection of inserts available for this series.



TGC205A 385mm



TGC205B 405mm



TGC205C 450mm



TGC205D 465mm











TGC064B 435mm

TGC064A 385mm



Huge selection of inserts available for this series.





TGC065C 485mm



435mm



385mm



TGC067A



TGC067B 430mm



### An eye catching collection

suitable for all presentations.















### **LEGION SERIES**



classic cups for any occasion.



### **LEGION SERIES**





### **APOLLO SERIES**



LIDS AVAILABLE TO SUIT THIS SERIES



METAL CUPS





### **LUXE SERIES**



Quality metal cups, latest design, the perfect award for rewarding achievement.

### **LUXE SERIES**





**22 ETAL CUPS** 

### **JUPITER SERIES**



classic cups for any occasion.

### **JUPITER SERIES**







### **VARNA SERIES**



Quality metal howls, latest lesigns, the perfect award for designs, the perfect award achievement.



### **VARNA SERIES**

TGC314A 125mm



### **DOME SERIES**







# The latest designs, excellent quality at affordable prices.

### **DOME SERIES**





**26** 



### **PRIME SERIES**









The latest designs, excellent quality at affordable prices.

### **PRI