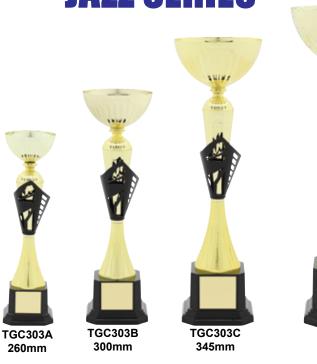

### **SIRIUS SERIES**

**JAZZ SERIES** 

# Quality metal bowls, latest designs, the perfect award for rewarding achievement.

### **JAZZ SERIES**

### **INDI SERIES**

TGC304A 260mm

Quality metal bowls, latest designs, the perfect award for rewarding achievement.

**INDI SERIES** 

380mm

TGC305A 260mm

**VEGA SERIES** 