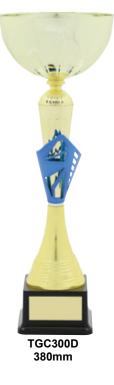

### **INDI SERIES**

TGC304A 260mm

Quality metal bowls, latest designs, the perfect award for rewarding achievement.

**INDI SERIES** 

380mm

TGC305A 260mm

**VEGA SERIES** 