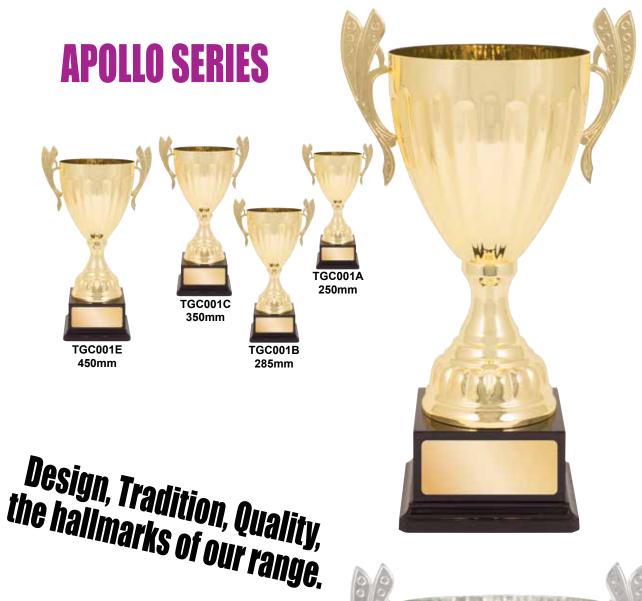

465mm



TGC063C 450mm



TGC063B 405mm



TGC063A 385mm

## **Value**, **Quality & Design**





Huge selection of inserts available for this series.



465mm



TGC062C 450mm



TGC062B 405mm



385mm



385mm



TGC204B 405mm



TGC204C 450mm



TGC204D 465mm



## A fantastic new look,

## an eye catching collection perfect for all occasions.

Huge selection of inserts available for this series.



TGC205A 385mm



TGC205B 405mm



TGC205C 450mm



TGC205D 465mm











TGC064B 435mm

TGC064A 385mm



Huge selection of inserts available for this series.





TGC065C 485mm



435mm



385mm



TGC067A



TGC067B 430mm



### An eye catching collection

suitable for all presentations.















### **LEGION SERIES**



classic cups for any occasion.



### **LEGION SERIES**





### **APOLLO SERIES**



LIDS AVAILABLE TO SUIT THIS SERIES



METAL CUPS





### **LUXE SERIES**



Quality metal cups, latest design, the perfect award for rewarding achievement.

### **LUXE SERIES**





**22 ETAL CUPS** 

### **JUPITER SERIES**



classic cups for any occasion.

### **JUPITER SERIES**







### **VARNA SERIES**



Quality metal howls, latest lesigns, the perfect award for designs, the perfect award achievement.



### **VARNA SERIES**

TGC314A 125mm



### **DOME SERIES**







# The latest designs, excellent quality at affordable prices.

### **DOME SERIES**





**26** 



### **PRIME SERIES**









The latest designs, excellent quality at affordable prices.

### **PRIME SERIES**



### **VOLT SERIES**





305mm



380mm





# An eye catching collection sui