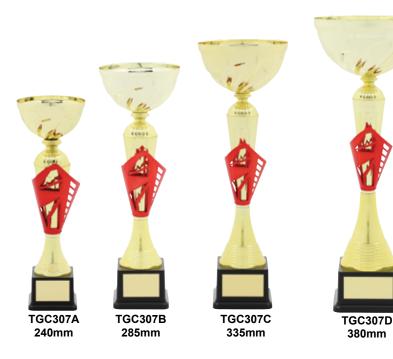

### **INDI SERIES**

TGC304A 260mm

Quality metal bowls, latest designs, the perfect award for rewarding achievement.

**INDI SERIES** 

380mm

TGC305A 260mm

**VEGA SERIES** 

# The latest design, excellent quality at affordable prices.

### **VEGA SERIES**

METAL BOWLS

The latest designs, excellent quality at affordable prices.