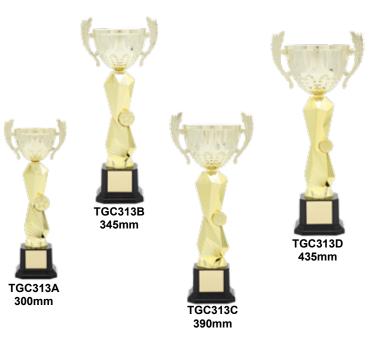

### **LUXE SERIES**

Quality metal cups, latest design, the perfect award for rewarding achievement.

### **LUXE SERIES**

**22 ETAL CUPS** 