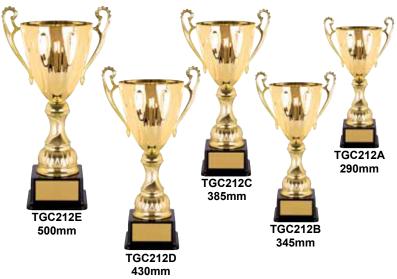

C204D 465mm



## A fantastic new look,

## an eye catching collection perfect for all occasions.

Huge selection of inserts available for this series.



TGC205A 385mm



TGC205B 405mm



TGC205C 450mm



TGC205D 465mm











TGC064B 435mm

TGC064A 385mm



Huge selection of inserts available for this series.





TGC065C 485mm



435mm



385mm



TGC067A



TGC067B 430mm



### An eye catching collection

suitable for all presentations.















### **LEGION SERIES**



classic cups for any occasion.



### **LEGION SERIES**





### **APOLLO SERIES**



LIDS AVAILABLE TO SUIT THIS SERIES



METAL CUPS





### **LUXE SERIES**



Quality metal cups, latest design, the perfect award for rewarding achievement.

### **LUXE SERIES**





**22 ETAL CUPS** 

### **JUPITER SERIES**



classic cups for any occasion.

### **JUPITER SERIES**







### **VARNA SERIES**



Quality metal howls, latest lesigns, the perfect award for designs, the perfect award achievement.



### **VARNA SERIES**

TGC314A 125mm



### **DOME SERIES**







# The latest designs, excellent quality at affordable prices.

### **DOME SERIES**





**26** 



### **PRIME SERIES**









The latest designs, excellent quality at affordable prices.

### **PRIME SERIES**



### **VOLT SERIES**





305mm



380mm





# An eye catching collection suitable for all presentations.

### **VOLT SERIES**











28

# METAL BOWLS

### **SIRIUS SERIES**











Stylish bowls, the perfect award for rewarding achievement.

### **SIRIUS SERIES**













**JAZZ SERIES** 





# Quality metal bowls,