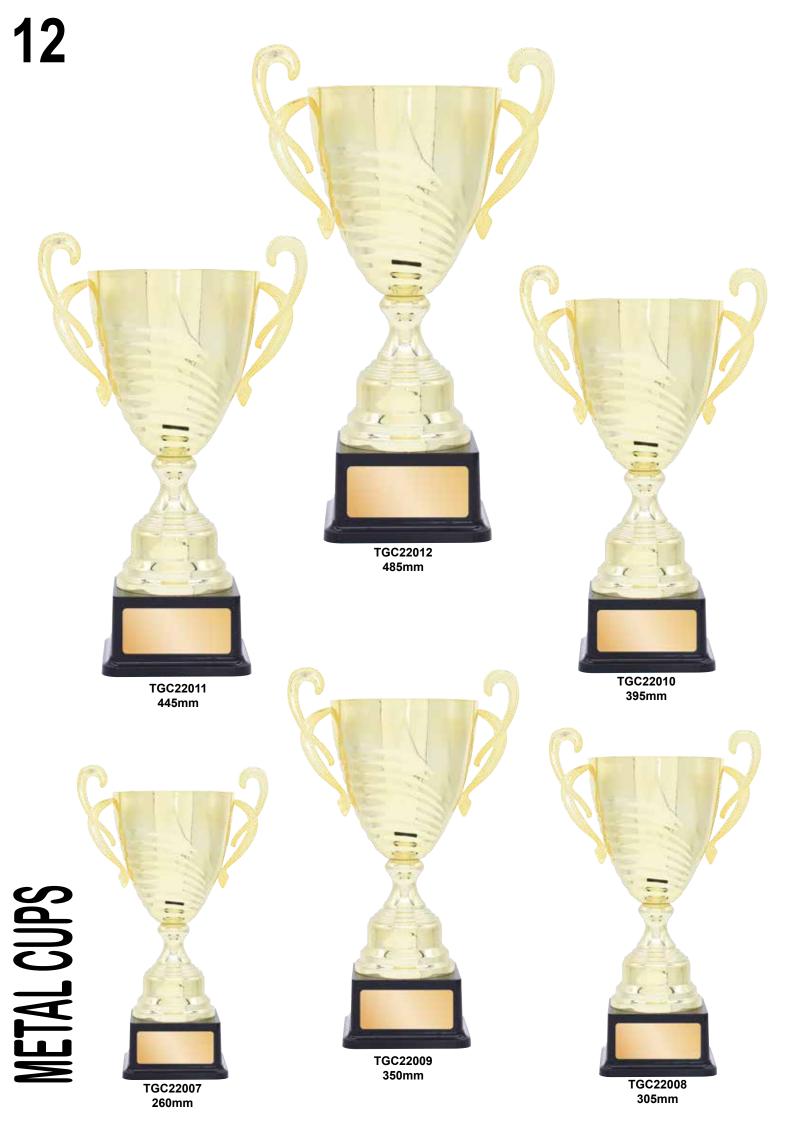

lable for this series.



TGC061A 370mm



TGC061B 390mm



TGC061C 450mm



TGC061D 470mm







465mm



TGC063C 450mm



TGC063B 405mm



TGC063A 385mm

## **Value**, **Quality & Design**





Huge selection of inserts available for this series.



465mm



TGC062C 450mm



TGC062B 405mm



385mm



385mm



TGC204B 405mm



TGC204C 450mm



TGC204D 465mm



## A fantastic new look,

## an eye catching collection perfect for all occasions.

Huge selection of inserts available for this series.



TGC205A 385mm



TGC205B 405mm



TGC205C 450mm



TGC205D 465mm











TGC064B 435mm

TGC064A 385mm



Huge selection of inserts available for this series.





TGC065C 485mm



435mm



385mm



TGC067A



TGC067B 430mm



### An eye catching collection

suitable for all presentations.















### **LEGION SERIES**



classic cups for any occasion.



### **LEGION SERIES**





### **APOLLO SERIES**



LIDS AVAILABLE TO SUIT THIS SERIES



METAL CUPS





### **LUXE SERIES**



Quality metal cups, latest design, the perfect award for rewarding achievement.

### **LUXE SERIES**





**22 ETAL CUPS** 

### **JUPITER SERIES**



classic cups for any occasion.

### **JUPITER SERIES**







### **VARNA SERIES**



Quality metal howls, latest lesigns, the perfect award for designs, the perfect award achievement.



### **VARNA SERIES**

TGC314A 125mm



### **DOME SERIES**







# The latest designs, excellent quality at affordable prices.

### **DOME SERIES**





**26** 



### **PRIME SERIES**









The latest designs, excellent quality at affordable prices.

### *