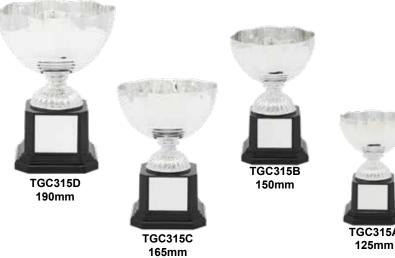

TGC064B 435mm

TGC064A 385mm



Huge selection of inserts available for this series.





TGC065C 485mm



435mm



385mm



TGC067A



TGC067B 430mm



### An eye catching collection

suitable for all presentations.















### **LEGION SERIES**



classic cups for any occasion.



### **LEGION SERIES**





### **APOLLO SERIES**



LIDS AVAILABLE TO SUIT THIS SERIES



METAL CUPS





### **LUXE SERIES**



Quality metal cups, latest design, the perfect award for rewarding achievement.

### **LUXE SERIES**





**22 ETAL CUPS** 

### **JUPITER SERIES**



classic cups for any occasion.

### **JUPITER SERIES**







### **VARNA SERIES**



Quality metal howls, latest lesigns, the perfect award for designs, the perfect award achievement.



### **VARNA SERIES**

TGC314A 125mm



### **DOME SERIES**







# The latest designs, excellent quality at affordable prices.

### **DOME SERIES**





**26** 



### **PRIME SERIES**









The latest designs, excellent quality at affordable prices.

### **PRIME SERIES**



### **VOLT SERIES**





305mm



380mm





# An eye catching collection suitable for all presentations.

### **VOLT SERIES**











28

# METAL BOWLS

### **SIRIUS SERIES**











Stylish bowls, the perfect award for rewarding achievement.

### **SIRIUS SERIES**













**JAZZ SERIES** 





# Quality metal bowls, latest designs, the perfect award for rewarding achievement.

### **JAZZ SERIES**







# 30 F400.

### **INDI SERIES**









TGC304A 260mm

Quality metal bowls, latest designs, the perfect award for rewarding achievement.