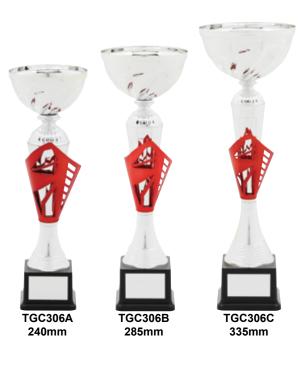

### **INDI SERIES**

TGC304A 260mm

Quality metal bowls, latest designs, the perfect award for rewarding achievement.

**INDI SERIES** 

380mm

TGC305A 260mm

**VEGA SERIES** 