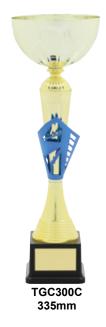

### **INDI SERIES**

TGC304A 260mm

Quality metal bowls, latest designs, the perfect award for rewarding achievement.

**INDI SERIES** 

380mm

TGC305A 260mm

**VEGA SERIES** 