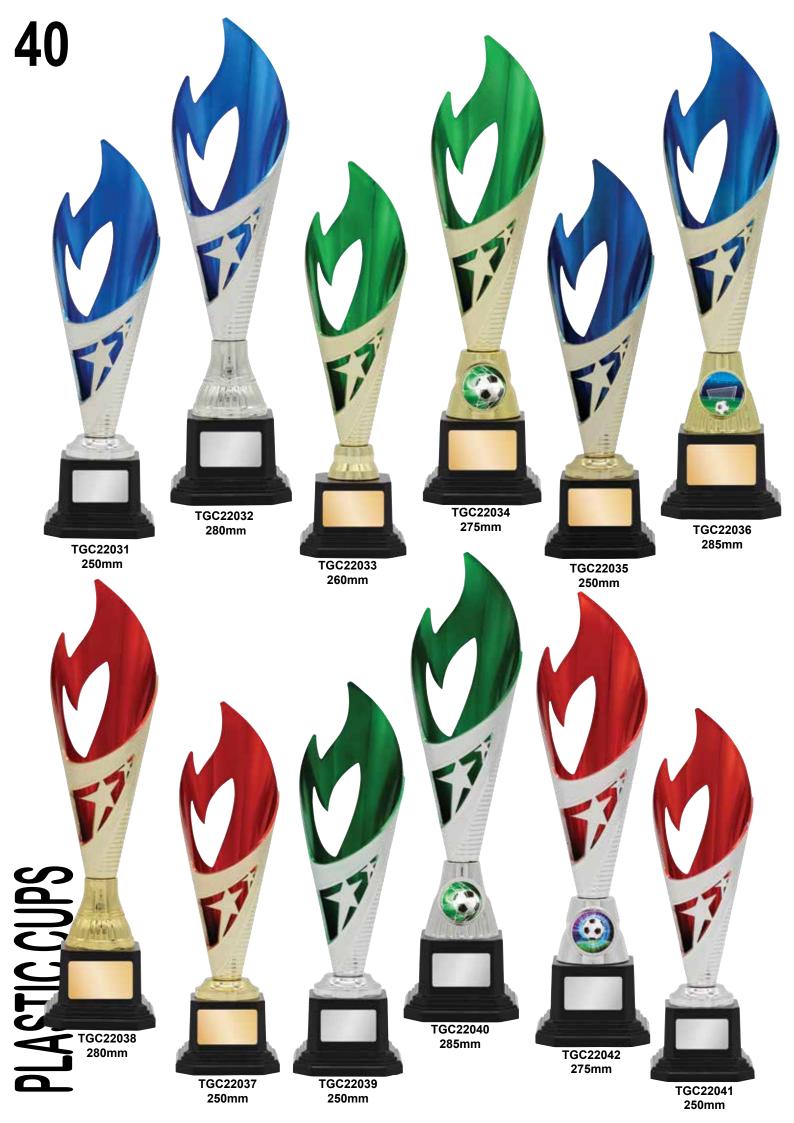

### **VOLT SERIES**

305mm

380mm

# An eye catching collection suitable for all presentations.

### **VOLT SERIES**

28