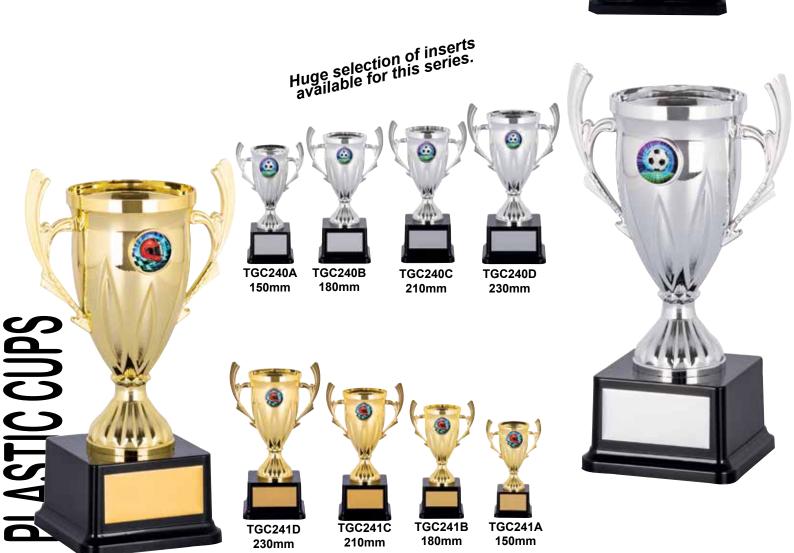

220mm

### **INSPIRE SERIES**

Huge selection of inserts available for this series.











The latest designs, excellent quality at affordable prices.

### **INSPIRE SERIES**

Huge selection of inserts available for this series.



TGC095A 245mm



TGC095B 285mm



TGC095C 315mm



TGC095D 350mm



METAL BOWLS

### DE SERIES





Huge selection of inserts available for this series.

### LADE SERIES





intal s

### **RIO SERIES**









The latest designs, excellent quality at affordable prices.

### **RIO SERIES**









410mm









TGC114C 225mm



TGC114B 205mm



TGC114A 185mm



TGC113A 185mm



TGC113B 205mm



TGC113C 225mm



Huge selection of inserts available for this series.





TGC116A 150mm



TGC116B 180mm



TGC116C 210mm



TGC115C 210mm



180mm



150mm











Scan to view all our Catalogue's on your device.

## www.trophiesgalore.com.au

|                 | Company of the Compan |  |
|-----------------|------------------------------------------------------------------------------------------------------------------------------------------------------------------------------------------------------------------------------------------------------------------------------------------------------------------------------------------------------------------------------------------------------------------------------------------------------------------------------------------------------------------------------------------------------------------------------------------------------------------------------------------------------------------------