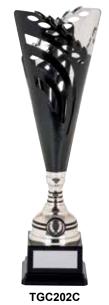

TGC203C 450mm

TGC203B 390mm

TGC203A 370mm

TGC060B

390mm

450mm

A fantastic new look,

## an eye catching collection perfect for all occasions.

Huge selection of inserts available for this series.

TGC061A 370mm

TGC061B 390mm

TGC061C 450mm

TGC061D 470mm

465mm

TGC063C 450mm