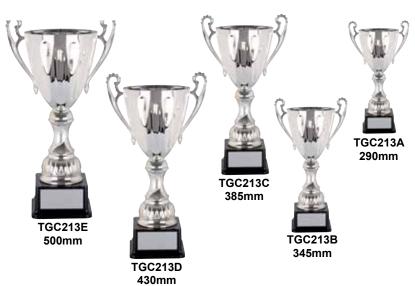

g collection perfect for all occasions.

Huge selection of inserts available for this series.



TGC205A 385mm



TGC205B 405mm



TGC205C 450mm



TGC205D 465mm











TGC064B 435mm

TGC064A 385mm



Huge selection of inserts available for this series.





TGC065C 485mm



435mm



385mm



TGC067A



TGC067B 430mm



### An eye catching collection

suitable for all presentations.















### **LEGION SERIES**



classic cups for any occasion.



### **LEGION SERIES**





### **APOLLO SERIES**



LIDS AVAILABLE TO SUIT THIS SERIES



METAL CUPS





### **LUXE SERIES**



Quality metal cups, latest design, the perfect award for rewarding achievement.

### **LUXE SERIES**





**22 ETAL CUPS** 

### **JUPITER SERIES**



classic cups for any occasion.

### **JUPITER SERIES**







### **VARNA SERIES**



Quality metal howls, latest lesigns, the perfect award for designs, the perfect award achievement.



### **VARNA SERIES**

TGC314A 125mm



### **DOME SERIES**







# The latest designs, excellent quality at affordable prices.

### **DOME SERIES**





**26** 



### **PRIME SERIES**









The latest designs, excellent quality at affordable prices.

### **PRIME SERIES**



### **VOLT SERIES**





305mm



380mm





# An eye catching collection suitable for all presentations.

### **VOLT SERIES**











28

# METAL BOWLS

### **SIRIUS SERIES**











Stylish bowls, the perfect award for rewarding achievement.

### **SIRIUS SERIES**













**JAZZ SERIES** 





# Quality metal bowls, latest designs, the perfect award for rewarding achieveme