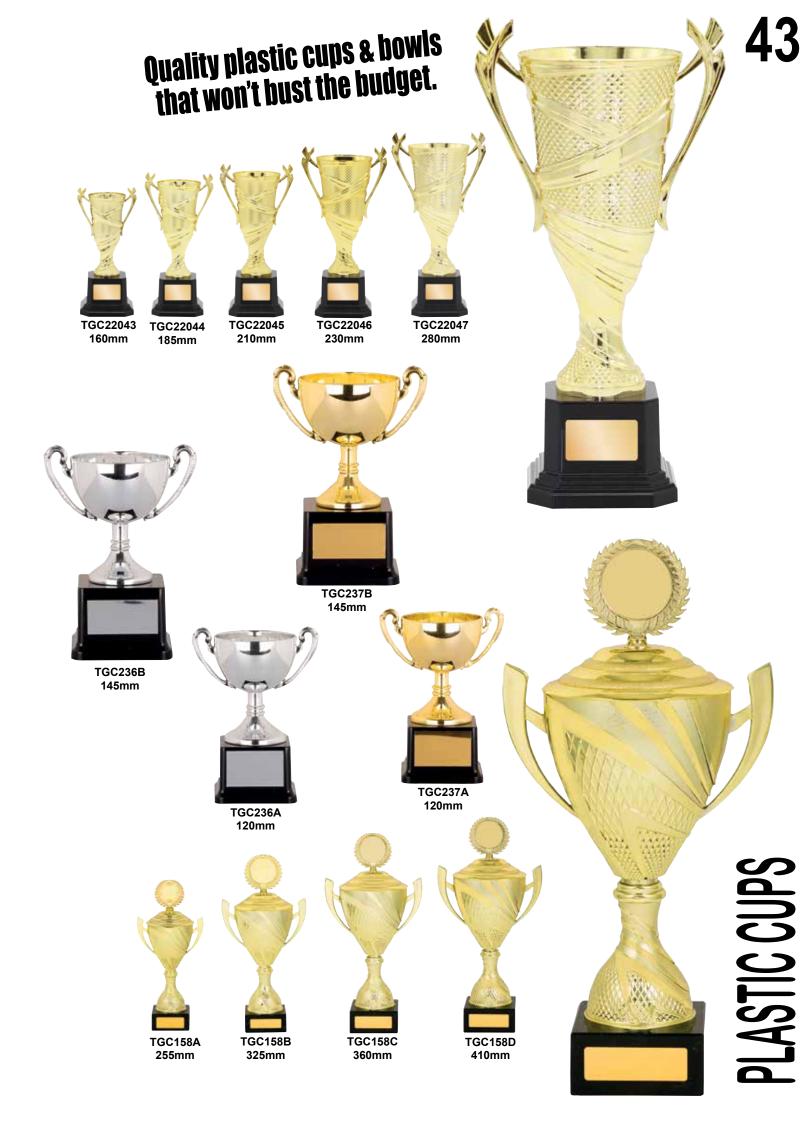

0mm

### **INSPIRE SERIES**

Huge selection of inserts available for this series.











The latest designs, excellent quality at affordable prices.

### **INSPIRE SERIES**

Huge selection of inserts available for this series.



TGC095A 245mm



TGC095B 285mm



TGC095C 315mm



TGC095D 350mm



METAL BOWLS

### DE SERIES





Huge selection of inserts available for this series.

### LADE SERIES





intal s

### **RIO SERIES**









The latest designs, excellent quality at affordable prices.

### **RIO SERIES**









410mm









TGC114C 225mm



TGC114B 205mm



TGC114A 185mm



TGC113A 185mm



TGC113B 205mm



TGC113C 225mm



Huge selection of inserts available for this series.





TGC116A 150mm



TGC116B 180mm



TGC116C 210mm



TGC115C 210mm



180mm



150mm











Scan to view all our Catalogue's on your device.

## www.trophiesgalore.com.au

|                 | Company of the Compan |  |
|-----------------|--------------------------------------------------------------------------------------------------------------------------------------------------------------------------------------------------------------------------------------------------------------------------------------------------------------------------------------------------------------------------------------------------------------------------------------------------------------------------------------------------------------------------------------------------------------------------------------------------------------------------------------------------------------------------