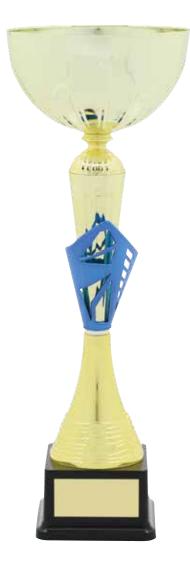

### **INDI SERIES**

TGC304A 260mm

Quality metal bowls, latest designs, the perfect award for rewarding achievement.

**INDI SERIES** 

380mm

TGC305A 260mm

**VEGA SERIES** 