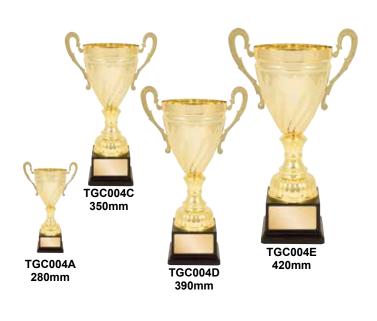

465mm



TGC063C 450mm



TGC063B 405mm



TGC063A 385mm

## **Value**, **Quality & Design**





Huge selection of inserts available for this series.



465mm



TGC062C 450mm



TGC062B 405mm



385mm



385mm



TGC204B 405mm



TGC204C 450mm



TGC204D 465mm



## A fantastic new look,

## an eye catching collection perfect for all occasions.

Huge selection of inserts available for this series.



TGC205A 385mm



TGC205B 405mm



TGC205C 450mm



TGC205D 465mm











TGC064B 435mm

TGC064A 385mm



Huge selection of inserts available for this series.





TGC065C 485mm



435mm



385mm



TGC067A



TGC067B 430mm



### An eye catching collection

suitable for all presentations.















### **LEGION SERIES**



classic cups for any occasion.



### **LEGION SERIES**





### **APOLLO SERIES**



LIDS AVAILABLE TO SUIT THIS SERIES



METAL CUPS





### **LUXE SERIES**



Quality metal cups, latest design, the perfect award for rewarding achievement.

### **LUXE SERIES**





**22 ETAL CUPS** 

### **JUPITER SERIES**



classic cups for any occasion.

### **JUPITER SERIES**







### **VARNA SERIES**



Quality metal howls, latest lesigns, the perfect award for designs, the perfect award achievement.



### **VARNA SERIES**

TGC314A 125mm



### **DOME SERIES**







# The latest designs, excellent quality at affordable prices.

### **DOME SERIES**





**26** 



### **PRIME SERIES**









The latest designs, excellent quality at affordable prices.

### **PRIME SERIES**



### **VOLT SERIES**





305mm



380mm





# An eye catching collection s